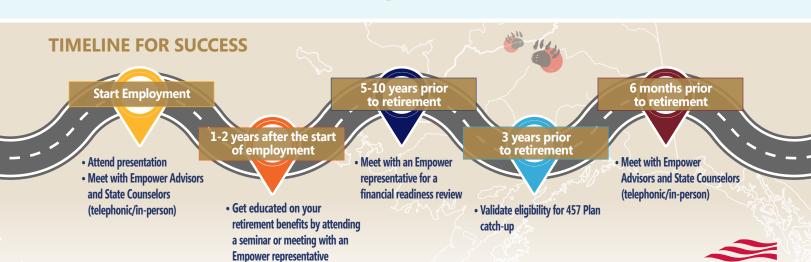

## Helping Put You on the Path to Financial Readiness

The State of Alaska Defined Contribution Plans are designed to help you save for your financial future. The State Division of Retirement and Benefits (DRB) and Empower work together to help you make the most out of the Plans.

You have a variety of in-person, online and over-the-phone resources available to help you start and continue on your path to financial readiness. Use this handy "cheat sheet" to help you understand the role of the State and Empower, guide you to staying on track for your future and know who to call with questions or for information depending on your specific need.