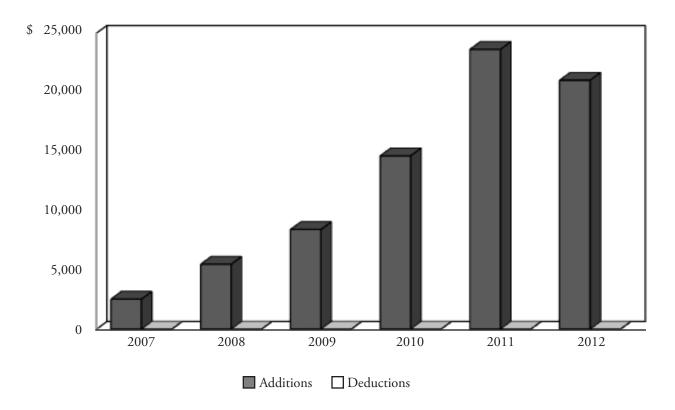

"Average Monthly Benefit" includes post-retirement pension adjustments and cost-of-living increases.

|                          | Public Employees' Retirement System<br>Schedule of Pension and Healthcare Benefits Deductions by Type<br>(In thousands) |            |          |            |         |  |  |
|--------------------------|-------------------------------------------------------------------------------------------------------------------------|------------|----------|------------|---------|--|--|
| Year<br>Ended<br>June 30 | Service                                                                                                                 | Disability | Survivor | Healthcare | Total   |  |  |
| 2003                     | 283,927                                                                                                                 | 8,827      | 14,930   | 143,331    | 451,015 |  |  |
| 2004                     | 305,047                                                                                                                 | 8,691      | 15,652   | 167,360    | 496,750 |  |  |
| 2005                     | 332,179                                                                                                                 | 8,720      | 16,864   | 192,349    | 550,112 |  |  |
| 2006                     | 355,841                                                                                                                 | 7,779      | 18,052   | 210,613    | 592,285 |  |  |
| 2007                     | 383,516                                                                                                                 | 7,603      | 19,426   | 224,553    | 635,098 |  |  |
| 2008                     | 405,775                                                                                                                 | 8,460      | 24,888   | 235,474    | 674,597 |  |  |
| 2009                     | 436,656                                                                                                                 | 6,644      | 22,785   | 245,328    | 711,413 |  |  |
| 2010                     | 464,735                                                                                                                 | 6,539      | 24,741   | 283,095    | 779,110 |  |  |
| 2011                     | 492,808                                                                                                                 | 5,821      | 26,648   | 323,843    | 849,120 |  |  |
| 2012                     | 543,789                                                                                                                 | 5,528      | 28,651   | 339,923    | 917,891 |  |  |