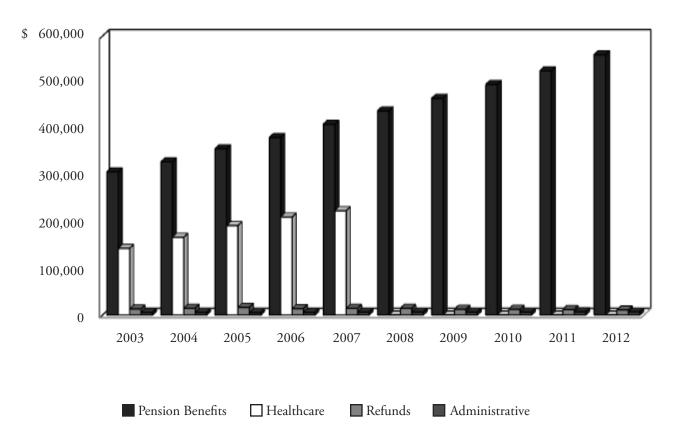

6-YEAR COMPARISON OF ADDITIONS BY SOURCE (In thousands)

| Public Employees' Retirement System<br>Defined Benefit Pension<br>Deductions by Type<br>(In thousands) |                                                                                 |            |           |          |           |            |  |
|--------------------------------------------------------------------------------------------------------|---------------------------------------------------------------------------------|------------|-----------|----------|-----------|------------|--|
| Year<br>Ended<br>June 30                                                                               | Pension<br>BenefitsRefunds of<br>HealthcareAdministrative<br>DeductionsTransfer |            |           |          |           |            |  |
| 2003                                                                                                   | \$ 307,684                                                                      | \$ 143,331 | \$ 13,025 | \$ 5,880 | \$-       | \$ 469,920 |  |
| 2004                                                                                                   | 329,390                                                                         | 167,360    | 14,723    | 5,296    | (13,724)  | 503,045    |  |
| 2005                                                                                                   | 357,763                                                                         | 192,349    | 16,587    | 5,006    | -         | 571,705    |  |
| 2006                                                                                                   | 381,672                                                                         | 210,613    | 14,063    | 5,801    | -         | 612,149    |  |
| 2007                                                                                                   | 410,545                                                                         | 224,553    | 14,621    | 6,246    | -         | 655,965    |  |
| 2008                                                                                                   | 439,123                                                                         | -          | 14,333    | 6,585    | 3,490,576 | 3,950,617  |  |
| 2009                                                                                                   | 466,085                                                                         | -          | 12,498    | 6,568    | -         | 485,151    |  |
| 2010                                                                                                   | 496,015                                                                         | -          | 12,364    | 6,365    | -         | 514,744    |  |
| 2011                                                                                                   | 525,277                                                                         | -          | 11,923    | 6,744    | -         | 543,944    |  |
| 2012                                                                                                   | 559,977                                                                         | -          | 10,906    | 6,743    | -         | 577,626    |  |

"Average Monthly Benefit" includes post-retirement pension adjustments and cost-of-living increases.

|                          | Public Employees' Retirement System<br>Schedule of Pension and Healthcare Benefits Deductions by Type<br>(In thousands) |            |          |            |         |  |  |
|--------------------------|-------------------------------------------------------------------------------------------------------------------------|------------|----------|------------|---------|--|--|
| Year<br>Ended<br>June 30 | Service                                                                                                                 | Disability | Survivor | Healthcare | Total   |  |  |
| 2003                     | 283,927                                                                                                                 | 8,827      | 14,930   | 143,331    | 451,015 |  |  |
| 2004                     | 305,047                                                                                                                 | 8,691      | 15,652   | 167,360    | 496,750 |  |  |
| 2005                     | 332,179                                                                                                                 | 8,720      | 16,864   | 192,349    | 550,112 |  |  |
| 2006                     | 355,841                                                                                                                 | 7,779      | 18,052   | 210,613    | 592,285 |  |  |
| 2007                     | 383,516                                                                                                                 | 7,603      | 19,426   | 224,553    | 635,098 |  |  |
| 2008                     | 405,775                                                                                                                 | 8,460      | 24,888   | 235,474    | 674,597 |  |  |
| 2009                     | 436,656                                                                                                                 | 6,644      | 22,785   | 245,328    | 711,413 |  |  |
| 2010                     | 464,735                                                                                                                 | 6,539      | 24,741   | 283,095    | 779,110 |  |  |
| 2011                     | 492,808                                                                                                                 | 5,821      | 26,648   | 323,843    | 849,120 |  |  |
| 2012                     | 543,789                                                                                                                 | 5,528      | 28,651   | 339,923    | 917,891 |  |  |