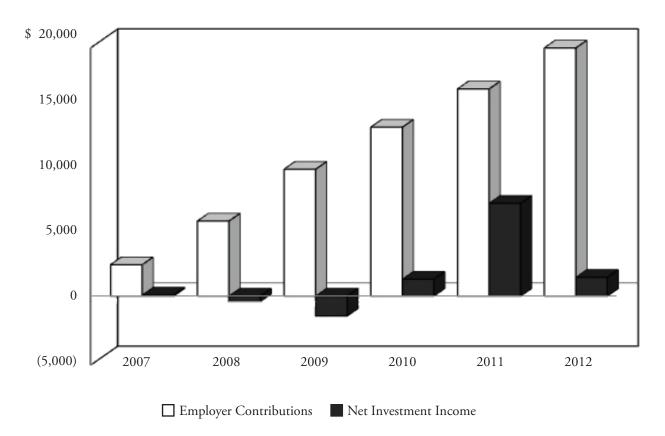

6-YEAR COMPARISON OF ADDITIONS AND DEDUCTIONS (In thousands)

| Public Employees' Retirement System<br>Defined Contribution Retirement Health Reimbursement Arrangement<br>Changes in Net Assets<br>(In thousands) |                    |          |      |          |                            |  |  |
|----------------------------------------------------------------------------------------------------------------------------------------------------|--------------------|----------|------|----------|----------------------------|--|--|
| Year<br>Ended<br>June 30                                                                                                                           | Ended Beginning of |          |      |          | Net Assets,<br>End of Year |  |  |
| 2007                                                                                                                                               | \$ -               | \$ 2,536 | \$ - | \$ 2,536 | \$ 2,536                   |  |  |
| 2008                                                                                                                                               | 2,536              | 5,484    | -    | 5,484    | 8,020                      |  |  |
| 2009                                                                                                                                               | 8,020              | 8,414    | -    | 8,414    | 16,434                     |  |  |
| 2010                                                                                                                                               | 16,434             | 14,635   | -    | 14,635   | 31,069                     |  |  |
| 2011                                                                                                                                               | 31,069             | 23,625   | -    | 23,625   | 54,694                     |  |  |
| 2012                                                                                                                                               | 54,694             | 21,022   | -    | 21,022   | 75,716                     |  |  |

#### 6-YEAR COMPARISON OF ADDITIONS BY SOURCE (In thousands)

Alaska Public Employees' Retirement System • FY 2012 CAFR

|                                                                           | Public Employees' Retirement System<br>Defined Contribution Retirement Health Reimbursement Arrangement<br>Additions by Source<br>(In thousands) |         |          |  |  |  |  |
|---------------------------------------------------------------------------|--------------------------------------------------------------------------------------------------------------------------------------------------|---------|----------|--|--|--|--|
| Plan<br>EndedEmployerNet InvestmentJune 30ContributionsIncome (Loss)Total |                                                                                                                                                  |         |          |  |  |  |  |
| 2007                                                                      | \$ 2,465                                                                                                                                         | \$ 71   | \$ 2,536 |  |  |  |  |
| 2008                                                                      | 5,902                                                                                                                                            | (418)   | 5,484    |  |  |  |  |
| 2009                                                                      | 9,988                                                                                                                                            | (1,574) | 8,414    |  |  |  |  |
| 2010                                                                      | 13,304                                                                                                                                           | 1,331   | 14,635   |  |  |  |  |
| 2011                                                                      | 16,317                                                                                                                                           | 7,308   | 23,625   |  |  |  |  |
| 2012                                                                      | 19,547                                                                                                                                           | 1,475   | 21,022   |  |  |  |  |