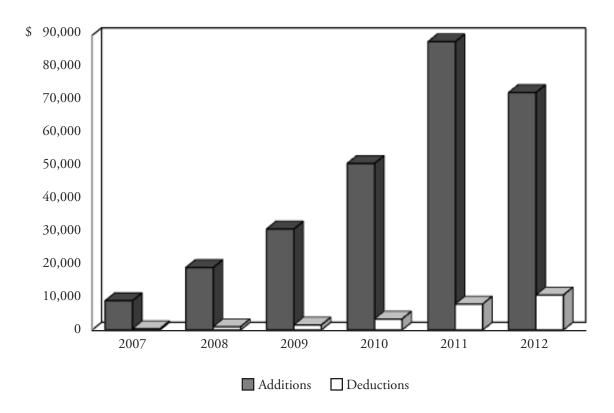

6-YEAR COMPARISON OF ADDITIONS AND DEDUCTIONS (In thousands)

| Public Employees' Retirement System<br>Defined Contribution Retirement Health Reimbursement Arrangement<br>Changes in Net Assets<br>(In thousands) |                    |          |      |          |                            |  |  |
|----------------------------------------------------------------------------------------------------------------------------------------------------|--------------------|----------|------|----------|----------------------------|--|--|
| Year<br>Ended<br>June 30                                                                                                                           | Ended Beginning of |          |      |          | Net Assets,<br>End of Year |  |  |
| 2007                                                                                                                                               | \$ -               | \$ 2,536 | \$ - | \$ 2,536 | \$ 2,536                   |  |  |
| 2008                                                                                                                                               | 2,536              | 5,484    | -    | 5,484    | 8,020                      |  |  |
| 2009                                                                                                                                               | 8,020              | 8,414    | -    | 8,414    | 16,434                     |  |  |
| 2010                                                                                                                                               | 16,434             | 14,635   | -    | 14,635   | 31,069                     |  |  |
| 2011                                                                                                                                               | 31,069             | 23,625   | -    | 23,625   | 54,694                     |  |  |
| 2012                                                                                                                                               | 54,694             | 21,022   | -    | 21,022   | 75,716                     |  |  |