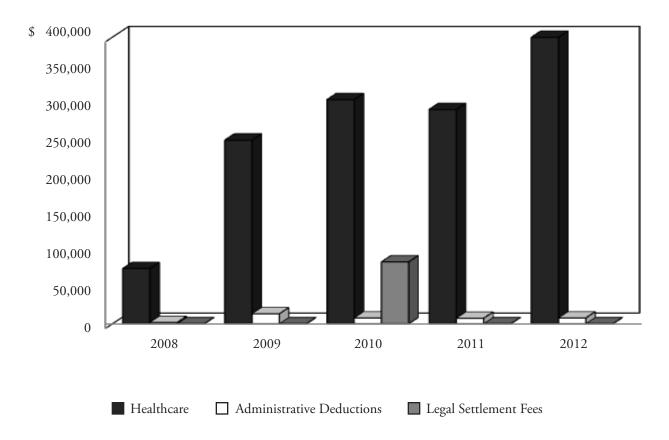

#### 10-YEAR COMPARISON OF DEDUCTIONS BY TYPE (In thousands)

Alaska Public Employees' Retirement System • FY 2012 CAFR

| Public Employees' Retirement System<br>Defined Benefit Alaska Retiree Healthcare Trust<br>Deductions by Type<br>(In thousands) |                         |          |        |           |  |  |
|--------------------------------------------------------------------------------------------------------------------------------|-------------------------|----------|--------|-----------|--|--|
| Plan<br>Ended<br>June 30                                                                                                       | ed Administrative Legal |          |        |           |  |  |
| 2008                                                                                                                           | \$ 77,074               | \$ 1,948 | \$ -   | \$ 79,022 |  |  |
| 2009                                                                                                                           | 256,408                 | 14,004   | -      | 270,412   |  |  |
| 2010                                                                                                                           | 312,901                 | 8,226    | 86,428 | 407,555   |  |  |
| 2011                                                                                                                           | 299,196                 | 7,806    | -      | 307,002   |  |  |
| 2012                                                                                                                           | 399,923                 | 8,229    | -      | 348,152   |  |  |