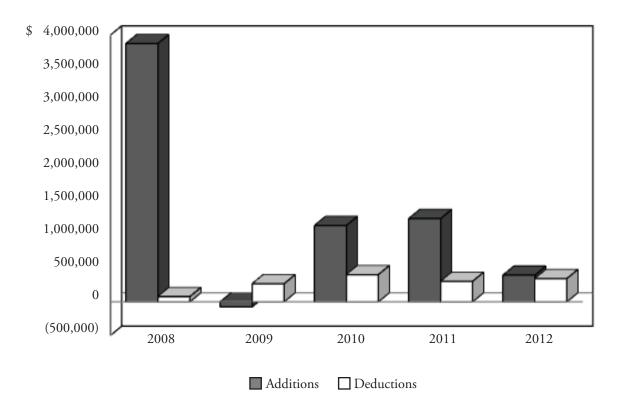

| Public Employees' Retirement System<br>Defined Benefit Alaska Retiree Healthcare Trust<br>Changes in Net Assets<br>(In thousands) |                    |              |                      |              |                            |  |  |
|-----------------------------------------------------------------------------------------------------------------------------------|--------------------|--------------|----------------------|--------------|----------------------------|--|--|
| Year<br>Ended<br>June 30                                                                                                          | Ended Beginning of |              | Additions Deductions |              | Net Assets,<br>End of Year |  |  |
| 2008                                                                                                                              | \$ -               | \$ 3,870,127 | \$ 79,022            | \$ 3,791,105 | \$ 3,791,105               |  |  |
| 2009                                                                                                                              | 3,791,105          | (75,318)     | 270,412              | (345,730)    | 3,445,375                  |  |  |
| 2010                                                                                                                              | 3,445,375          | 1,143,261    | 407,555              | 735,706      | 4,181,081                  |  |  |
| 2011                                                                                                                              | 4,181,081          | 1,246,616    | 307,002              | 939,614      | 5,120,695                  |  |  |
| 2012                                                                                                                              | 5,120,695          | 399,272      | 348,152              | 51,120       | 5,171,815                  |  |  |