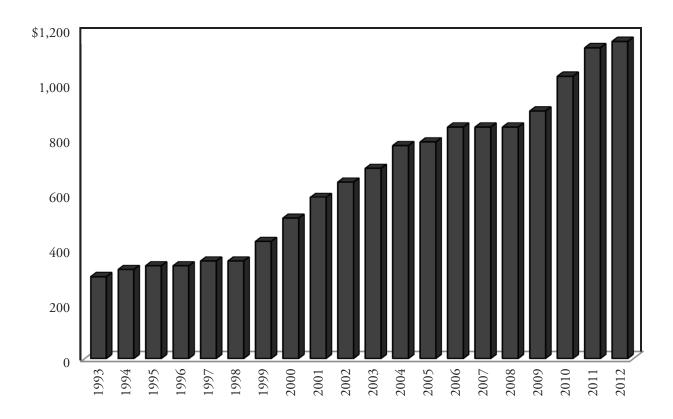

#### 20-YEAR COMPARISON OF RETIREE MONTHLY COMPOSITE MEDICAL PREMIUMS

| Public Employees' Retirement System<br>Schedule of Pension Benefit Recipients by Type<br>of Pension Benefit and Option Selected |                                                                                          |         |         |           |        |       |           |           |       |
|---------------------------------------------------------------------------------------------------------------------------------|------------------------------------------------------------------------------------------|---------|---------|-----------|--------|-------|-----------|-----------|-------|
|                                                                                                                                 | Valuation as of June 30, 2011   Amount of Number Type of Pension Benefit Option Selected |         |         |           |        |       |           |           |       |
| Amount of<br>Monthly Pension                                                                                                    | Number<br>of                                                                             | Iype of | Pension | Benefit   |        | Optic | on Select | <u>ea</u> |       |
| Benefit                                                                                                                         | Recipients                                                                               | 1       | 2       | 3         | 1      | 2     | 3         | 4         | 5     |
| Other                                                                                                                           | •                                                                                        |         |         |           |        |       |           |           |       |
| \$ 1 - 300                                                                                                                      | 1,967                                                                                    | 1,566   | 398     | 3         | 854    | 387   | 291       | 64        | 371   |
| 301 - 600                                                                                                                       | 4,487                                                                                    | 3,880   | 572     | 35        | 2,189  | 1,143 | 693       | 247       | 215   |
| 601 - 900                                                                                                                       | 3,471                                                                                    | 3,027   | 424     | 20        | 1,655  | 877   | 531       | 218       | 190   |
| 901 - 1,200                                                                                                                     | 2,839                                                                                    | 2,495   | 309     | 35        | 1,335  | 728   | 463       | 180       | 133   |
| 1,201 - 1,500                                                                                                                   | 2,351                                                                                    | 2,088   | 220     | 43        | 1,044  | 666   | 381       | 132       | 128   |
| 1,501 - 1,800                                                                                                                   | 1,800                                                                                    | 1,628   | 131     | 41        | 743    | 525   | 295       | 119       | 118   |
| 1,801 - 2,100                                                                                                                   | 1,470                                                                                    | 1,339   | 104     | 27        | 600    | 443   | 247       | 100       | 80    |
| 2,101 - 2,400                                                                                                                   | 1,200                                                                                    | 1,125   | 58      | 17        | 461    | 366   | 224       | 82        | 67    |
| 2,401 - 2,700                                                                                                                   | 964                                                                                      | 907     | 48      | 9         | 358    | 337   | 179       | 48        | 42    |
| 2,701 - 3,000                                                                                                                   | 786                                                                                      | 752     | 31      | 3         | 290    | 279   | 139       | 34        | 44    |
| 3,001 - 3,300                                                                                                                   | 667                                                                                      | 645     | 19      | 3         | 210    | 258   | 129       | 41        | 29    |
| 3,301 - 3,600                                                                                                                   | 541                                                                                      | 523     | 15      | 3         | 176    | 225   | 77        | 36        | 27    |
| 3,601 - 3,900                                                                                                                   | 415                                                                                      | 406     | 8       | 1         | 131    | 158   | 77        | 33        | 16    |
| 3,901 - 4,200                                                                                                                   | 399                                                                                      | 393     | 5       | 1         | 123    | 177   | 69        | 19        | 11    |
| over 4,200                                                                                                                      | 1,244                                                                                    | 1,230   | 12      | 2         | 355    | 520   | 246       | 80        | 43    |
| Totals                                                                                                                          | 24,601                                                                                   | 22,004  | 2,354   | 243       | 10,524 | 7,089 | 4,041     | 1,433     | 1,514 |
|                                                                                                                                 |                                                                                          | Peace   | Officer | /Firefigh | ter    |       |           |           |       |
| \$ 1 - 300                                                                                                                      | 48                                                                                       | 25      | 23      |           | 28     | 9     | 1         | 1         | 9     |
| 301 - 600                                                                                                                       | 160                                                                                      | 107     | 52      | 1         | 72     | 40    | 24        | 11        | 13    |
| 601 - 900                                                                                                                       | 139                                                                                      | 86      | 50      | 3         | 77     | 36    | 8         | 9         | 9     |
| 901 - 1,200                                                                                                                     | 163                                                                                      | 108     | 53      | 2         | 88     | 37    | 17        | 10        | 11    |
| 1,201 - 1,500                                                                                                                   | 146                                                                                      | 112     | 30      | 4         | 72     | 36    | 18        | 11        | 9     |
| 1,501 - 1,800                                                                                                                   | 144                                                                                      | 113     | 28      | 3         | 56     | 44    | 25        | 12        | 7     |
| 1,801 - 2,100                                                                                                                   | 184                                                                                      | 141     | 36      | 7         | 78     | 56    | 27        | 13        | 10    |
| 2,101 - 2,400                                                                                                                   | 209                                                                                      | 171     | 28      | 10        | 83     | 73    | 30        | 16        | 7     |
| 2,401 - 2,700                                                                                                                   | 200                                                                                      | 181     | 14      | 5         | 53     | 90    | 27        | 19        | 11    |
| 2,701 - 3,000                                                                                                                   | 239                                                                                      | 223     | 13      | 3         | 63     | 111   | 43        | 11        | 11    |
| 3,001 - 3,300                                                                                                                   | 206                                                                                      | 194     | 11      | 1         | 57     | 94    | 28        | 19        | 8     |
| 3,301 - 3,600                                                                                                                   | 192                                                                                      | 185     | 7       | _         | 53     | 88    | 27        | 13        | 11    |
| 3,601 - 3,900                                                                                                                   | 159                                                                                      | 154     | 4       | 1         | 41     | 80    | 17        | 16        | 5     |
| 3,901 - 4,200                                                                                                                   | 149                                                                                      | 146     | 2       | 1         | 38     | 70    | 20        | 12        | 9     |
| over 4,200                                                                                                                      | 420                                                                                      | 413     | 7       | <u> </u>  | 83     | 244   | 46        | 35        | 12    |
| Totals                                                                                                                          | 2,758                                                                                    | 2,359   | 358     | 41        | 942    | 1,108 | 358       | 208       | 142   |