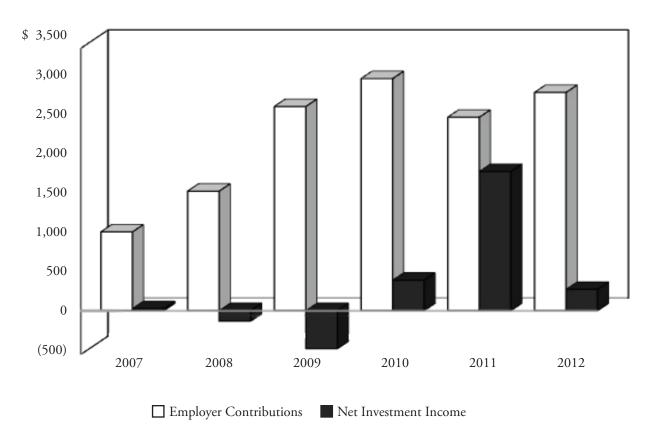

#### 10-YEAR COMPARISON OF ADDITIONS BY SOURCE (In thousands)

| Public Employees' Retirement System<br>Defined Benefit Alaska Retiree Healthcare Trust<br>Additions by Source<br>(In thousands) |        |            |            |            |              |         |              |
|---------------------------------------------------------------------------------------------------------------------------------|--------|------------|------------|------------|--------------|---------|--------------|
| YearPlanNetEndedMemberEmployerState ofInvestmentJune 30ContributionsContributionsAlaska(Loss)Transfer                           |        |            |            |            | Other        | Total   |              |
| 2008                                                                                                                            | \$ 474 | \$ 263,755 | \$ 134,125 | \$ 18,803) | \$ 3,490,576 | \$ -    | \$ 3,870,127 |
| 2009                                                                                                                            | 523    | 266,481    | 161,919    | (512,999)  | -            | 8,758   | (75,318)     |
| 2010                                                                                                                            | 475    | 250,190    | 63,493     | 372,712    | -            | 456,391 | 1,143,261    |
| 2011                                                                                                                            | 557    | 261,534    | 100,654    | 871,221    | -            | 12,650  | 1,246,616    |
| 2012                                                                                                                            | 627    | 223,243    | 111,698    | 31,815     | -            | 31,889  | 399,272      |