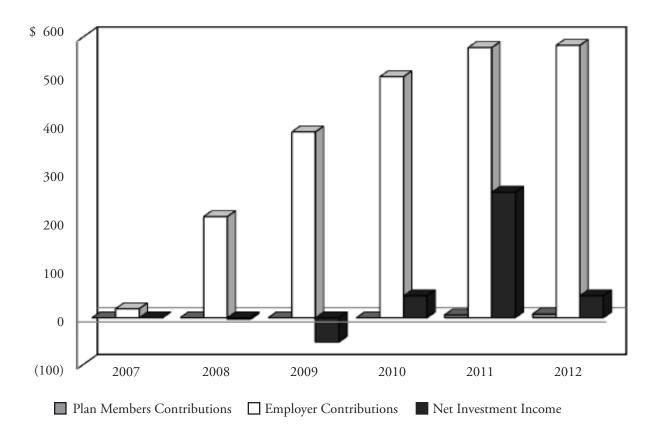

| Public Employees' Retirement System<br>Defined Benefit Pension<br>Additions by Source<br>(In thousands) |                                 |                           |                    |                                       |        |             |  |  |
|---------------------------------------------------------------------------------------------------------|---------------------------------|---------------------------|--------------------|---------------------------------------|--------|-------------|--|--|
| Year<br>Ended<br>June 30                                                                                | Plan<br>Member<br>Contributions | Employer<br>Contributions | State of<br>Alaska | Net<br>Investment<br>Income<br>(Loss) | Other  | Total       |  |  |
| 2003                                                                                                    | \$ 112,112                      | \$ 99,198                 | \$-                | \$ 237,205                            | \$ 27  | \$ 448,542  |  |  |
| 2004                                                                                                    | 118,554                         | 105,585                   | -                  | 1,064,605                             | 152    | 1,288,896   |  |  |
| 2005                                                                                                    | 114,640                         | 178,205                   | -                  | 692,303                               | 3      | 985,151     |  |  |
| 2006                                                                                                    | 119,566                         | 253,922                   | 18,427             | 974,006                               | 34,947 | 1,400,868   |  |  |
| 2007                                                                                                    | 121,103                         | 335,296                   | 18,582             | 1,731,393                             | 84     | 2,206,458   |  |  |
| 2008                                                                                                    | 120,506                         | 100,323                   | 50,875             | (315,290)                             | 47     | (43,539)    |  |  |
| 2009                                                                                                    | 118,815                         | 113,059                   | 79,681             | (1,671,794)                           | 22     | (1,360,217) |  |  |
| 2010                                                                                                    | 123,066                         | 142,157                   | 44,460             | 506,043                               | 105    | 815,831     |  |  |
| 2011                                                                                                    | 116,270                         | 139,075                   | 65,187             | 1,099,713                             | 97     | 1,420,342   |  |  |
| 2012                                                                                                    | 112,703                         | 182,695                   | 130,912            | 1,650                                 | 35     | 427,995     |  |  |