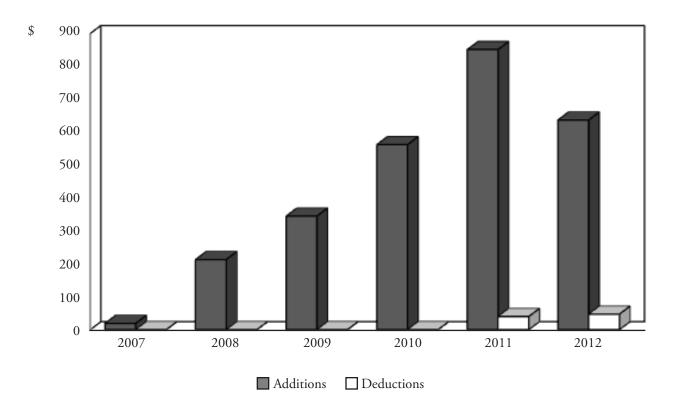

| Public Employees' Retirement System<br>Defined Benefit Pension<br>Changes in Net Assets<br>(In thousands) |                                     |             |            |                                           |                            |  |  |
|-----------------------------------------------------------------------------------------------------------|-------------------------------------|-------------|------------|-------------------------------------------|----------------------------|--|--|
| Year<br>Ended<br>June 30                                                                                  | Net Assets,<br>Beginning of<br>Year | Additions   | Deductions | Increase /<br>(Decrease) in<br>Net Assets | Net Assets,<br>End of Year |  |  |
| 2003                                                                                                      | \$ 7,412,833                        | \$ 448,542  | \$ 469,920 | \$ (21,378)                               | \$ 7,391,455               |  |  |
| 2004                                                                                                      | 7,391,455                           | 1,288,896   | 503,045    | 785,851                                   | 8,177,306                  |  |  |
| 2005                                                                                                      | 8,177,306                           | 985,151     | 571,705    | 413,446                                   | 8,590,752                  |  |  |
| 2006                                                                                                      | 8,590,752                           | 1,400,868   | 612,149    | 788,719                                   | 9,379,471                  |  |  |
| 2007                                                                                                      | 9,379,471                           | 2,206,458   | 655,965    | 1,550,493                                 | 10,929,964                 |  |  |
| 2008                                                                                                      | 10,929,964                          | (43,539)    | 3,950,617  | (3,994,156)                               | 6,935,808                  |  |  |
| 2009                                                                                                      | 6,935,808                           | (1,360,217) | 485,151    | (1,845,368)                               | 5,090,440                  |  |  |
| 2010                                                                                                      | 5,090,440                           | 815,831     | 514,744    | 301,087                                   | 5,391,527                  |  |  |
| 2011                                                                                                      | 5,391,527                           | 1,420,342   | 543,944    | 876,398                                   | 6,267,925                  |  |  |
| 2012                                                                                                      | 6,267,925                           | 427,995     | 577,626    | (149,631)                                 | 6,118,294                  |  |  |