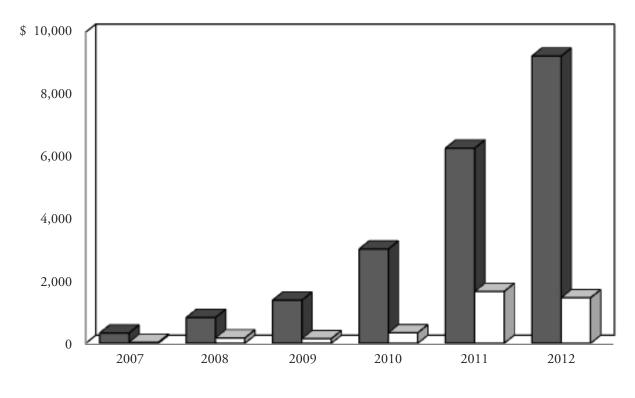

#### 5-YEAR COMPARISON OF DEDUCTIONS BY TYPE (In thousands)

| Public Employees' Retirement System<br>Defined Contribution Retirement Participant Directed<br>Deductions by Type<br>(In thousands) |                                |       |        |  |  |  |  |
|-------------------------------------------------------------------------------------------------------------------------------------|--------------------------------|-------|--------|--|--|--|--|
| Plan<br>Ended<br>June 30                                                                                                            | Ended Refund of Administrative |       |        |  |  |  |  |
| 2007                                                                                                                                | \$ 332                         | \$ 31 | \$ 363 |  |  |  |  |
| 2008                                                                                                                                | 826                            | 169   | 995    |  |  |  |  |
| 2009                                                                                                                                | 1,386                          | 146   | 1,532  |  |  |  |  |
| 2010                                                                                                                                | 3,029                          | 335   | 3,364  |  |  |  |  |
| 2011                                                                                                                                | 6,273 1,664 7,937              |       |        |  |  |  |  |
| 2012                                                                                                                                | 9,230                          | 1,462 | 10,692 |  |  |  |  |