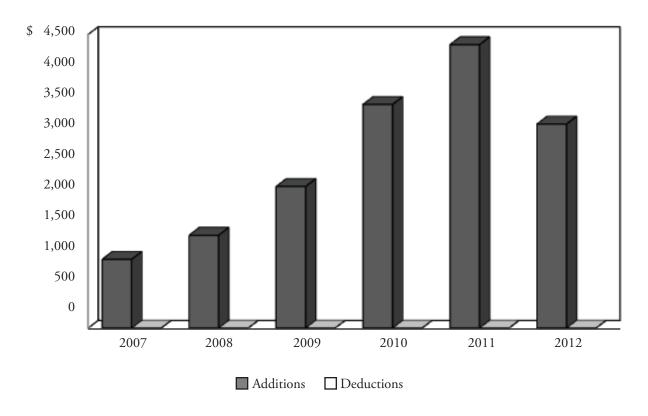

| Public Employees' Retirement System<br>Defined Benefit Alaska Retiree Healthcare Trust<br>Changes in Net Assets<br>(In thousands) |                    |              |                      |              |                            |  |  |
|-----------------------------------------------------------------------------------------------------------------------------------|--------------------|--------------|----------------------|--------------|----------------------------|--|--|
| Year<br>Ended<br>June 30                                                                                                          | Ended Beginning of |              | Additions Deductions |              | Net Assets,<br>End of Year |  |  |
| 2008                                                                                                                              | \$ -               | \$ 3,870,127 | \$ 79,022            | \$ 3,791,105 | \$ 3,791,105               |  |  |
| 2009                                                                                                                              | 3,791,105          | (75,318)     | 270,412              | (345,730)    | 3,445,375                  |  |  |
| 2010                                                                                                                              | 3,445,375          | 1,143,261    | 407,555              | 735,706      | 4,181,081                  |  |  |
| 2011                                                                                                                              | 4,181,081          | 1,246,616    | 307,002              | 939,614      | 5,120,695                  |  |  |
| 2012                                                                                                                              | 5,120,695          | 399,272      | 348,152              | 51,120       | 5,171,815                  |  |  |