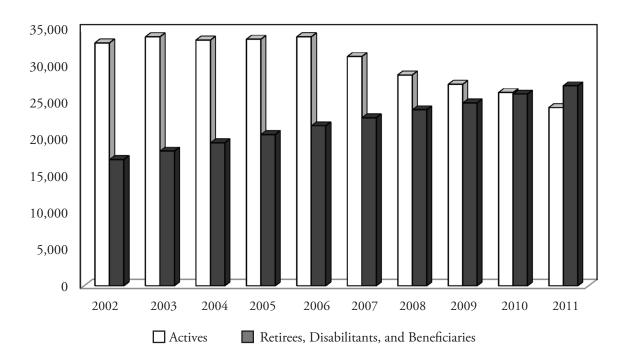

#### **Option Selected**

- 1 Whole Life Annuity
- 2 75% Joint and Contingent Annuity
- 3 50% Joint and Contingent Annuity
- 4 66-2/3% Joint and Survivor Annuity
- 5 Level Income Option

| Public Employees' Retirement System<br>System Membership by Status |        |                                  |                                     |                           |                    |  |  |
|--------------------------------------------------------------------|--------|----------------------------------|-------------------------------------|---------------------------|--------------------|--|--|
| Year<br>Ended<br>June 30                                           | Active | Disabilitants &<br>Beneficiaries | Retirees,<br>Vested<br>Terminations | Terminations<br>w/Balance | Nonvested<br>Total |  |  |
| 2002                                                               | 33,242 | 17,215                           | 5,702                               | 11,301                    | 67,460             |  |  |
| 2003                                                               | 34,065 | 18,431                           | 5,841                               | 10,798                    | 69,135             |  |  |
| 2004                                                               | 33,612 | 19,572                           | 5,965                               | 11,860                    | 71,009             |  |  |
| 2005                                                               | 33,730 | 20,703                           | 6,105                               | 12,761                    | 73,299             |  |  |
| 2006                                                               | 34,071 | 21,901                           | 6,219                               | 14,155                    | 76,346             |  |  |
| 2007                                                               | 31,362 | 22,997                           | 6,398                               | 14,902                    | 75,659             |  |  |
| 2008                                                               | 28,850 | 24,082                           | 6,627                               | 14,930                    | 74,489             |  |  |
| 2009                                                               | 27,565 | 25,015                           | 6,566                               | 14,626                    | 73,772             |  |  |
| 2010                                                               | 26,442 | 26,237                           | 6,253                               | 14,543                    | 73,475             |  |  |
| 2011                                                               | 24,393 | 27,359                           | 6,414                               | 14,028                    | 72,194             |  |  |

#### 10-YEAR COMPARISON OF ACTIVE MEMBERS, RETIREES, DISABILITANTS AND BENEFICIARIES

| Public Employees' Retirement System<br>Principal Participating Employers<br>June 30, 2012 |        |   |          |  |  |  |
|-------------------------------------------------------------------------------------------|--------|---|----------|--|--|--|
| Employer Members Rank Percentage of<br>of Total                                           |        |   |          |  |  |  |
| State of Alaska                                                                           | 25,852 | 1 | 42.0%    |  |  |  |
| Anchorage School District                                                                 | 5,295  | 2 | 8.6      |  |  |  |
| University of Alaska                                                                      | 4,336  | 3 | 7.0      |  |  |  |
| Total                                                                                     | 35,483 |   | <u> </u> |  |  |  |