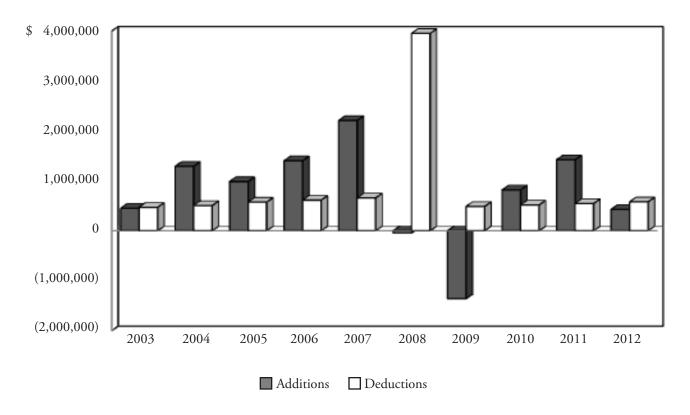

| Public Employees' Retirement System<br>Defined Benefit Pension<br>Changes in Net Assets<br>(In thousands) |                                     |             |            |                                           |                            |  |  |
|-----------------------------------------------------------------------------------------------------------|-------------------------------------|-------------|------------|-------------------------------------------|----------------------------|--|--|
| Year<br>Ended<br>June 30                                                                                  | Net Assets,<br>Beginning of<br>Year | Additions   | Deductions | Increase /<br>(Decrease) in<br>Net Assets | Net Assets,<br>End of Year |  |  |
| 2003                                                                                                      | \$ 7,412,833                        | \$ 448,542  | \$ 469,920 | \$ (21,378)                               | \$ 7,391,455               |  |  |
| 2004                                                                                                      | 7,391,455                           | 1,288,896   | 503,045    | 785,851                                   | 8,177,306                  |  |  |
| 2005                                                                                                      | 8,177,306                           | 985,151     | 571,705    | 413,446                                   | 8,590,752                  |  |  |
| 2006                                                                                                      | 8,590,752                           | 1,400,868   | 612,149    | 788,719                                   | 9,379,471                  |  |  |
| 2007                                                                                                      | 9,379,471                           | 2,206,458   | 655,965    | 1,550,493                                 | 10,929,964                 |  |  |
| 2008                                                                                                      | 10,929,964                          | (43,539)    | 3,950,617  | (3,994,156)                               | 6,935,808                  |  |  |
| 2009                                                                                                      | 6,935,808                           | (1,360,217) | 485,151    | (1,845,368)                               | 5,090,440                  |  |  |
| 2010                                                                                                      | 5,090,440                           | 815,831     | 514,744    | 301,087                                   | 5,391,527                  |  |  |
| 2011                                                                                                      | 5,391,527                           | 1,420,342   | 543,944    | 876,398                                   | 6,267,925                  |  |  |
| 2012                                                                                                      | 6,267,925                           | 427,995     | 577,626    | (149,631)                                 | 6,118,294                  |  |  |