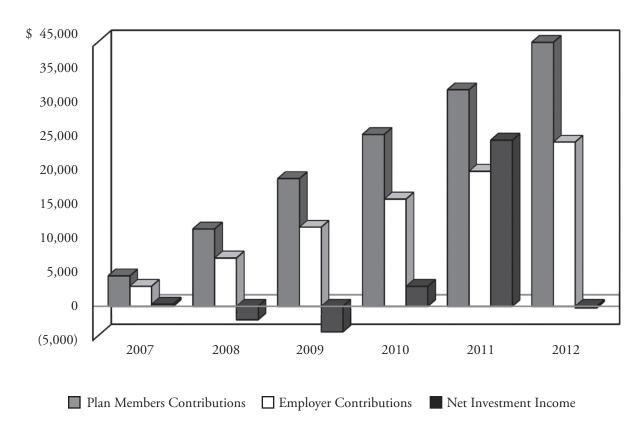

#### 10-YEAR COMPARISON OF ADDITIONS BY SOURCE (In thousands)

| Public Employees' Retirement System<br>Defined Benefit Alaska Retiree Healthcare Trust<br>Additions by Source<br>(In thousands) |        |            |            |            |              |         |              |
|---------------------------------------------------------------------------------------------------------------------------------|--------|------------|------------|------------|--------------|---------|--------------|
| YearPlanNetEndedMemberEmployerState ofInvestmentJune 30ContributionsContributionsAlaska(Loss)Transfer                           |        |            |            |            | Other        | Total   |              |
| 2008                                                                                                                            | \$ 474 | \$ 263,755 | \$ 134,125 | \$ 18,803) | \$ 3,490,576 | \$ -    | \$ 3,870,127 |
| 2009                                                                                                                            | 523    | 266,481    | 161,919    | (512,999)  | -            | 8,758   | (75,318)     |
| 2010                                                                                                                            | 475    | 250,190    | 63,493     | 372,712    | -            | 456,391 | 1,143,261    |
| 2011                                                                                                                            | 557    | 261,534    | 100,654    | 871,221    | -            | 12,650  | 1,246,616    |
| 2012                                                                                                                            | 627    | 223,243    | 111,698    | 31,815     | -            | 31,889  | 399,272      |