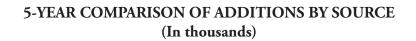

| Public Employees' Retirement System<br>Defined Benefit Pension<br>Additions by Source<br>(In thousands) |                                 |                           |                    |                                       |        |             |  |  |
|---------------------------------------------------------------------------------------------------------|---------------------------------|---------------------------|--------------------|---------------------------------------|--------|-------------|--|--|
| Year<br>Ended<br>June 30                                                                                | Plan<br>Member<br>Contributions | Employer<br>Contributions | State of<br>Alaska | Net<br>Investment<br>Income<br>(Loss) | Other  | Total       |  |  |
| 2003                                                                                                    | \$ 112,112                      | \$ 99,198                 | \$-                | \$ 237,205                            | \$ 27  | \$ 448,542  |  |  |
| 2004                                                                                                    | 118,554                         | 105,585                   | -                  | 1,064,605                             | 152    | 1,288,896   |  |  |
| 2005                                                                                                    | 114,640                         | 178,205                   | -                  | 692,303                               | 3      | 985,151     |  |  |
| 2006                                                                                                    | 119,566                         | 253,922                   | 18,427             | 974,006                               | 34,947 | 1,400,868   |  |  |
| 2007                                                                                                    | 121,103                         | 335,296                   | 18,582             | 1,731,393                             | 84     | 2,206,458   |  |  |
| 2008                                                                                                    | 120,506                         | 100,323                   | 50,875             | (315,290)                             | 47     | (43,539)    |  |  |
| 2009                                                                                                    | 118,815                         | 113,059                   | 79,681             | (1,671,794)                           | 22     | (1,360,217) |  |  |
| 2010                                                                                                    | 123,066                         | 142,157                   | 44,460             | 506,043                               | 105    | 815,831     |  |  |
| 2011                                                                                                    | 116,270                         | 139,075                   | 65,187             | 1,099,713                             | 97     | 1,420,342   |  |  |
| 2012                                                                                                    | 112,703                         | 182,695                   | 130,912            | 1,650                                 | 35     | 427,995     |  |  |