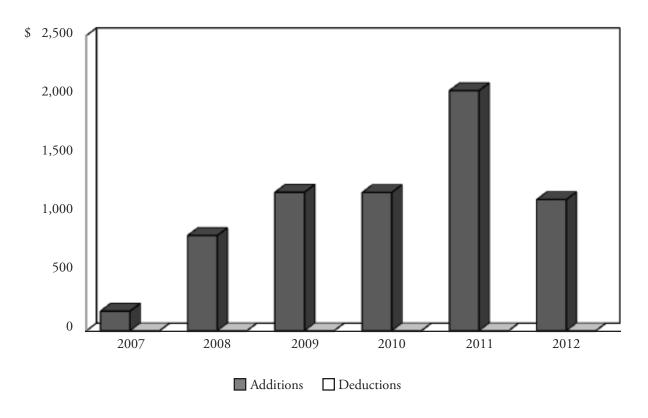

| Public Employees' Retirement System<br>Deferred Contribution Retirement Occupational Death & Disability All Other<br>Changes in Net Assets<br>(In thousands) |                    |        |                      |        |                            |  |  |
|--------------------------------------------------------------------------------------------------------------------------------------------------------------|--------------------|--------|----------------------|--------|----------------------------|--|--|
| Year<br>Ended<br>June 30                                                                                                                                     | Ended Beginning of |        | Additions Deductions |        | Net Assets,<br>End of Year |  |  |
| 2007                                                                                                                                                         | \$ -               | \$ 166 | \$ -                 | \$ 166 | \$ 166                     |  |  |
| 2008                                                                                                                                                         | 166                | 807    | -                    | 807    | 973                        |  |  |
| 2009                                                                                                                                                         | 973                | 1,173  | -                    | 1,173  | 2,146                      |  |  |
| 2010                                                                                                                                                         | 2,146              | 1,171  | -                    | 1,171  | 3,317                      |  |  |
| 2011                                                                                                                                                         | 3,317              | 2,034  | -                    | 2,034  | 5,351                      |  |  |
| 2012                                                                                                                                                         | 5,351              | 1,111  | -                    | 1,111  | 6,462                      |  |  |