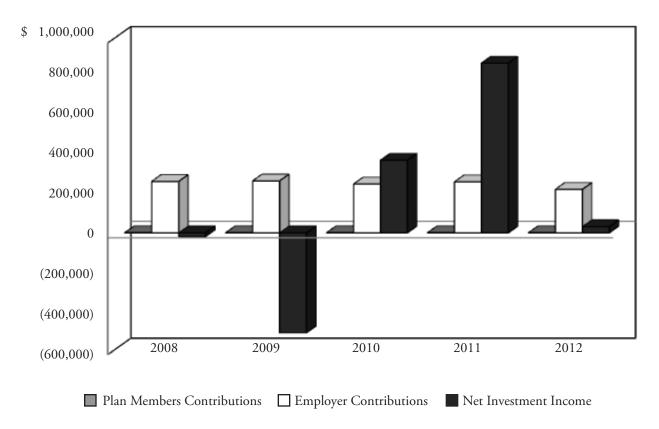

| Public Employees' Retirement System<br>Defined Contribution Retirement Participant Directed<br>Additions by Source<br>(In thousands) |                                 |                           |                                    |       |          |  |  |
|--------------------------------------------------------------------------------------------------------------------------------------|---------------------------------|---------------------------|------------------------------------|-------|----------|--|--|
| Year<br>Ended<br>June 30                                                                                                             | Plan<br>Member<br>Contributions | Employer<br>Contributions | Net<br>Investment<br>Income (Loss) | Other | Total    |  |  |
| 2007                                                                                                                                 | \$ 5,175                        | \$ 3,413                  | \$ 359                             | \$ -  | \$ 8,947 |  |  |
| 2008                                                                                                                                 | 13,171                          | 8,221                     | (2,294)                            | -     | 19,098   |  |  |
| 2009                                                                                                                                 | 21,735                          | 13,470                    | (4,349)                            | -     | 30,856   |  |  |
| 2010                                                                                                                                 | 29,246                          | 18,258                    | 3,404                              | -     | 50,908   |  |  |
| 2011                                                                                                                                 | 36,831                          | 22,976                    | 28,264                             | 13    | 88,084   |  |  |
| 2012                                                                                                                                 | 44,903                          | 27,938                    | (280)                              | -     | 72,561   |  |  |