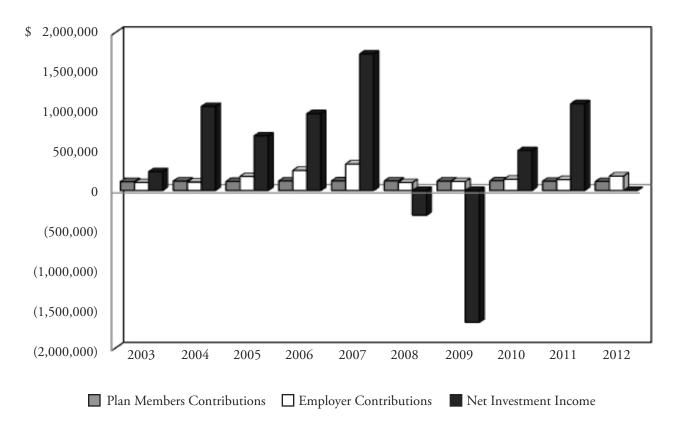

| Public Employees' Retirement System<br>Defined Benefit Pension<br>Additions by Source<br>(In thousands) |                                 |                           |                    |                                       |        |             |  |  |
|---------------------------------------------------------------------------------------------------------|---------------------------------|---------------------------|--------------------|---------------------------------------|--------|-------------|--|--|
| Year<br>Ended<br>June 30                                                                                | Plan<br>Member<br>Contributions | Employer<br>Contributions | State of<br>Alaska | Net<br>Investment<br>Income<br>(Loss) | Other  | Total       |  |  |
| 2003                                                                                                    | \$ 112,112                      | \$ 99,198                 | \$-                | \$ 237,205                            | \$ 27  | \$ 448,542  |  |  |
| 2004                                                                                                    | 118,554                         | 105,585                   | -                  | 1,064,605                             | 152    | 1,288,896   |  |  |
| 2005                                                                                                    | 114,640                         | 178,205                   | -                  | 692,303                               | 3      | 985,151     |  |  |
| 2006                                                                                                    | 119,566                         | 253,922                   | 18,427             | 974,006                               | 34,947 | 1,400,868   |  |  |
| 2007                                                                                                    | 121,103                         | 335,296                   | 18,582             | 1,731,393                             | 84     | 2,206,458   |  |  |
| 2008                                                                                                    | 120,506                         | 100,323                   | 50,875             | (315,290)                             | 47     | (43,539)    |  |  |
| 2009                                                                                                    | 118,815                         | 113,059                   | 79,681             | (1,671,794)                           | 22     | (1,360,217) |  |  |
| 2010                                                                                                    | 123,066                         | 142,157                   | 44,460             | 506,043                               | 105    | 815,831     |  |  |
| 2011                                                                                                    | 116,270                         | 139,075                   | 65,187             | 1,099,713                             | 97     | 1,420,342   |  |  |
| 2012                                                                                                    | 112,703                         | 182,695                   | 130,912            | 1,650                                 | 35     | 427,995     |  |  |