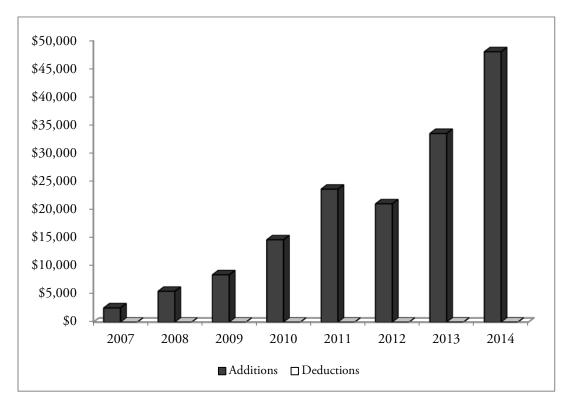

These schedules contain detailed demographic data to provide the reader a better understanding of the membership and employer participation in the System.

| Public Employees' Retirement System<br>Defined Benefit Pension<br>Changes in Fiduciary Net Position<br>(In thousands) |                                                    |             |            |                                                          |                                           |  |  |
|-----------------------------------------------------------------------------------------------------------------------|----------------------------------------------------|-------------|------------|----------------------------------------------------------|-------------------------------------------|--|--|
| Year<br>Ended<br>June 30                                                                                              | Fiduciary Net<br>Position,<br>Beginning of<br>Year | Additions   | Deductions | Increase /<br>(Decrease) in<br>Fiduciary Net<br>Position | Fiduciary Net<br>Position,<br>End of Year |  |  |
| 2005                                                                                                                  | \$ 8,177,306                                       | \$ 985,151  | \$ 571,705 | \$ 413,446                                               | \$ 8,590,752                              |  |  |
| 2006                                                                                                                  | 8,590,752                                          | 1,400,868   | 612,149    | 788,719                                                  | 9,379,471                                 |  |  |
| 2007                                                                                                                  | 9,379,471                                          | 2,206,458   | 655,965    | 1,550,493                                                | 10,929,964                                |  |  |
| 2008                                                                                                                  | 10,929,964                                         | (43,539)    | 3,950,617  | (3,994,156)                                              | 6,935,808                                 |  |  |
| 2009                                                                                                                  | 6,935,808                                          | (1,360,217) | 485,151    | (1,845,368)                                              | 5,090,440                                 |  |  |
| 2010                                                                                                                  | 5,090,440                                          | 815,831     | 514,744    | 301,087                                                  | 5,391,527                                 |  |  |
| 2011                                                                                                                  | 5,391,527                                          | 1,420,342   | 543,944    | 876,398                                                  | 6,267,925                                 |  |  |
| 2012                                                                                                                  | 6,267,925                                          | 427,995     | 577,626    | (149,631)                                                | 6,118,294                                 |  |  |
| 2013                                                                                                                  | 6,118,294                                          | 1,193,555   | 617,367    | 576,188                                                  | 6,694,482                                 |  |  |
| 2014                                                                                                                  | 6,694,482                                          | 1,697,096   | 660,140    | 1,036,956                                                | 7,731,438                                 |  |  |