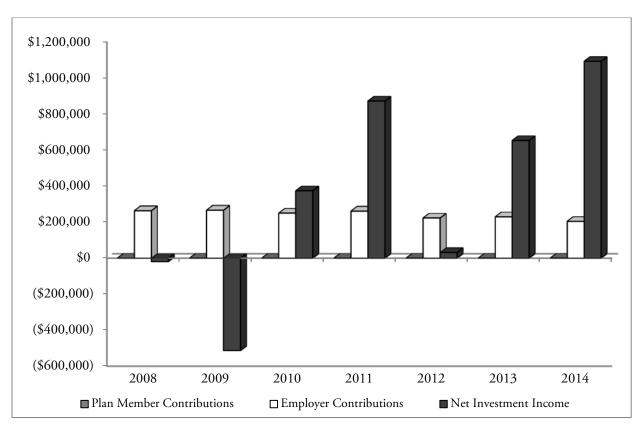

These schedules contain detailed demographic data to provide the reader a better understanding of the membership and employer participation in the System.

| Public Employees' Retirement System<br>Defined Benefit Pension<br>Changes in Fiduciary Net Position<br>(In thousands) |                                                    |             |            |                                                          |                                           |  |  |
|-----------------------------------------------------------------------------------------------------------------------|----------------------------------------------------|-------------|------------|----------------------------------------------------------|-------------------------------------------|--|--|
| Year<br>Ended<br>June 30                                                                                              | Fiduciary Net<br>Position,<br>Beginning of<br>Year | Additions   | Deductions | Increase /<br>(Decrease) in<br>Fiduciary Net<br>Position | Fiduciary Net<br>Position,<br>End of Year |  |  |
| 2005                                                                                                                  | \$ 8,177,306                                       | \$ 985,151  | \$ 571,705 | \$ 413,446                                               | \$ 8,590,752                              |  |  |
| 2006                                                                                                                  | 8,590,752                                          | 1,400,868   | 612,149    | 788,719                                                  | 9,379,471                                 |  |  |
| 2007                                                                                                                  | 9,379,471                                          | 2,206,458   | 655,965    | 1,550,493                                                | 10,929,964                                |  |  |
| 2008                                                                                                                  | 10,929,964                                         | (43,539)    | 3,950,617  | (3,994,156)                                              | 6,935,808                                 |  |  |
| 2009                                                                                                                  | 6,935,808                                          | (1,360,217) | 485,151    | (1,845,368)                                              | 5,090,440                                 |  |  |
| 2010                                                                                                                  | 5,090,440                                          | 815,831     | 514,744    | 301,087                                                  | 5,391,527                                 |  |  |
| 2011                                                                                                                  | 5,391,527                                          | 1,420,342   | 543,944    | 876,398                                                  | 6,267,925                                 |  |  |
| 2012                                                                                                                  | 6,267,925                                          | 427,995     | 577,626    | (149,631)                                                | 6,118,294                                 |  |  |
| 2013                                                                                                                  | 6,118,294                                          | 1,193,555   | 617,367    | 576,188                                                  | 6,694,482                                 |  |  |
| 2014                                                                                                                  | 6,694,482                                          | 1,697,096   | 660,140    | 1,036,956                                                | 7,731,438                                 |  |  |