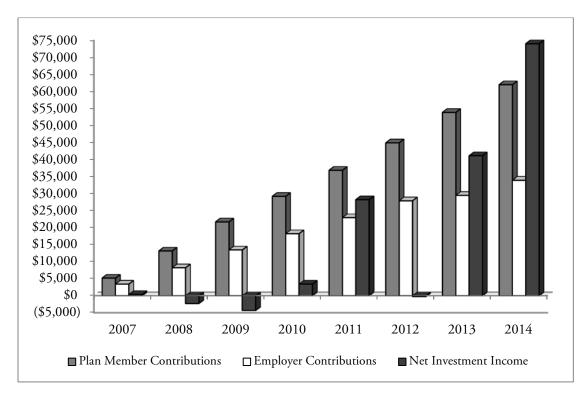

7-YEAR COMPARISON OF ADDITIONS AND DEDUCTIONS

| Public Employees' Retirement System<br>Defined Contribution Retirement Participant Directed<br>Changes in Fiduciary Net Position<br>(In thousands) |                                                    |                                                          |                                           |          |          |  |  |
|----------------------------------------------------------------------------------------------------------------------------------------------------|----------------------------------------------------|----------------------------------------------------------|-------------------------------------------|----------|----------|--|--|
| Year<br>Ended<br>June 30                                                                                                                           | Fiduciary Net<br>Position,<br>Beginning of<br>Year | Increase /<br>(Decrease) in<br>Fiduciary Net<br>Position | Fiduciary Net<br>Position,<br>End of Year |          |          |  |  |
| 2007                                                                                                                                               | \$ —                                               | \$ 8,947                                                 | \$ 363                                    | \$ 8,584 | \$ 8,584 |  |  |
| 2008                                                                                                                                               | 8,584                                              | 19,098                                                   | 995                                       | 18,103   | 26,687   |  |  |
| 2009                                                                                                                                               | 26,687                                             | 30,856                                                   | 1,532                                     | 29,324   | 56,011   |  |  |
| 2010                                                                                                                                               | 56,011                                             | 50,908                                                   | 3,364                                     | 47,544   | 103,555  |  |  |
| 2011                                                                                                                                               | 103,555                                            | 88,084                                                   | 7,937                                     | 80,147   | 183,702  |  |  |
| 2012                                                                                                                                               | 183,702                                            | 72,561                                                   | 10,692                                    | 61,869   | 245,571  |  |  |
| 2013                                                                                                                                               | 245,571                                            | 124,464                                                  | 23,917                                    | 100,547  | 346,118  |  |  |
| 2014                                                                                                                                               | 346,118                                            | 169,983                                                  | 21,428                                    | 148,555  | 494,673  |  |  |

7-YEAR COMPARISON OF ADDITIONS BY SOURCE

(In thousands)

| Public Employees' Retirement System<br>Defined Contribution Retirement Participant Directed<br>Additions by Source<br>(In thousands) |          |          |         |      |          |  |  |
|--------------------------------------------------------------------------------------------------------------------------------------|----------|----------|---------|------|----------|--|--|
| YearPlanNetEndedMemberEmployerJune 30Contributions(Loss)OtherTotal                                                                   |          |          |         |      |          |  |  |
| 2007                                                                                                                                 | \$ 5,175 | \$ 3,413 | \$ 359  | \$ — | \$ 8,947 |  |  |
| 2008                                                                                                                                 | 13,171   | 8,221    | (2,294) |      | 19,098   |  |  |
| 2009                                                                                                                                 | 21,735   | 13,470   | (4,349) |      | 30,856   |  |  |
| 2010                                                                                                                                 | 29,246   | 18,258   | 3,404   | —    | 50,908   |  |  |
| 2011                                                                                                                                 | 36,831   | 22,976   | 28,264  | 13   | 88,084   |  |  |
| 2012                                                                                                                                 | 44,903   | 27,938   | (280)   |      | 72,561   |  |  |
| 2013                                                                                                                                 | 53,843   | 29,519   | 41,098  | 4    | 124,464  |  |  |
| 2014                                                                                                                                 | 61,989   | 33,942   | 74,031  | 21   | 169,983  |  |  |