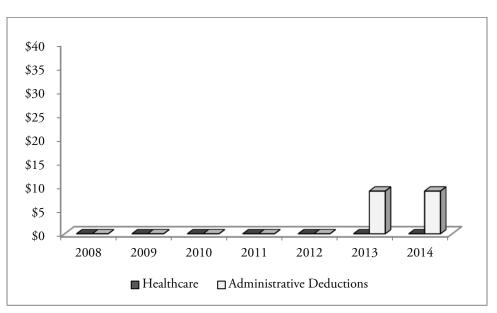

| Public Employees' Retirement System<br>Defined Contribution Retirement Retiree Medical Plan<br>Deductions by Type<br>(In thousands) |              |      |    |  |  |  |  |
|-------------------------------------------------------------------------------------------------------------------------------------|--------------|------|----|--|--|--|--|
| Plan<br>EndedHealthcareAdministrativeTotal                                                                                          |              |      |    |  |  |  |  |
| 2008                                                                                                                                | \$ —         | \$ — | \$ |  |  |  |  |
| 2009                                                                                                                                |              |      | —  |  |  |  |  |
| 2010                                                                                                                                |              |      |    |  |  |  |  |
| 2011                                                                                                                                | 2011 — — —   |      |    |  |  |  |  |
| 2012                                                                                                                                | 2012 — — — — |      |    |  |  |  |  |
| 2013                                                                                                                                |              | 10   | 10 |  |  |  |  |
| 2014                                                                                                                                |              | 10   | 10 |  |  |  |  |

| Public Employees' Retirement System<br>Defined Contribution Retirement Healthcare Reimbursement Arrangement<br>Deductions by Type<br>(In thousands) |              |      |    |  |  |  |
|-----------------------------------------------------------------------------------------------------------------------------------------------------|--------------|------|----|--|--|--|
| Plan<br>Ended<br>June 30HealthcareAdministrativeTotal                                                                                               |              |      |    |  |  |  |
| 2008                                                                                                                                                | \$ —         | \$ — | \$ |  |  |  |
| 2009                                                                                                                                                |              |      | —  |  |  |  |
| 2010                                                                                                                                                |              |      | _  |  |  |  |
| 2011                                                                                                                                                |              |      |    |  |  |  |
| 2012                                                                                                                                                | 2012 — — — — |      |    |  |  |  |
| 2013                                                                                                                                                |              | 9    | 9  |  |  |  |
| 2014                                                                                                                                                |              | 9    | 9  |  |  |  |