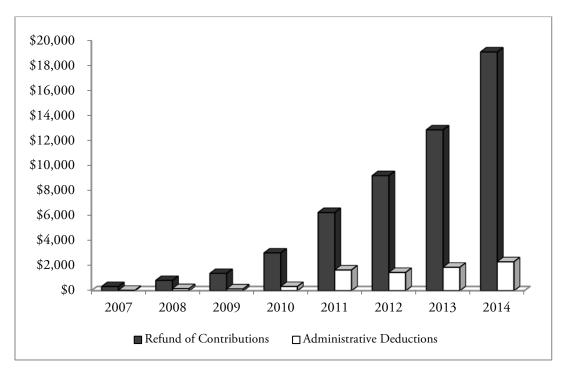

| Public Employees' Retirement System<br>Defined Contribution Retirement Participant Directed<br>Deductions by Type<br>(In thousands) |                                       |       |       |        |  |  |  |
|-------------------------------------------------------------------------------------------------------------------------------------|---------------------------------------|-------|-------|--------|--|--|--|
| Plan<br>Ended<br>June 30                                                                                                            | Ended Refund of Prior Year Forfeiture |       |       |        |  |  |  |
| 2007                                                                                                                                | \$ 332                                | \$ 31 | \$ —  | \$ 363 |  |  |  |
| 2008                                                                                                                                | 826                                   | 169   | —     | 995    |  |  |  |
| 2009                                                                                                                                | 1,386                                 | 146   | —     | 1,532  |  |  |  |
| 2010                                                                                                                                | 3,029                                 | 335   | _     | 3,364  |  |  |  |
| 2011                                                                                                                                | 6,273                                 | 1,664 | _     | 7,937  |  |  |  |
| 2012                                                                                                                                |                                       |       |       |        |  |  |  |
| 2013                                                                                                                                | 12,872                                | 1,879 | 9,166 | 23,917 |  |  |  |
| 2014                                                                                                                                | 19,104                                | 2,324 |       | 21,428 |  |  |  |