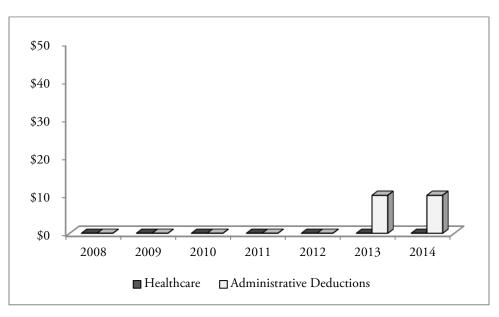

| Public Employees' Retirement System<br>Defined Contribution Retirement Retiree Medical Plan<br>Deductions by Type<br>(In thousands) |              |      |    |  |  |  |  |
|-------------------------------------------------------------------------------------------------------------------------------------|--------------|------|----|--|--|--|--|
| Plan<br>EndedHealthcareAdministrativeTotal                                                                                          |              |      |    |  |  |  |  |
| 2008                                                                                                                                | \$ —         | \$ — | \$ |  |  |  |  |
| 2009                                                                                                                                |              |      | —  |  |  |  |  |
| 2010                                                                                                                                |              |      |    |  |  |  |  |
| 2011                                                                                                                                | 2011 — — —   |      |    |  |  |  |  |
| 2012                                                                                                                                | 2012 — — — — |      |    |  |  |  |  |
| 2013                                                                                                                                |              | 10   | 10 |  |  |  |  |
| 2014                                                                                                                                |              | 10   | 10 |  |  |  |  |

| Public Employees' Retirement System<br>Defined Contribution Retirement Healthcare Reimbursement Arrangement<br>Deductions by Type<br>(In thousands) |              |      |    |  |  |  |
|-----------------------------------------------------------------------------------------------------------------------------------------------------|--------------|------|----|--|--|--|
| Plan<br>Ended<br>June 30HealthcareAdministrativeTotal                                                                                               |              |      |    |  |  |  |
| 2008                                                                                                                                                | \$ —         | \$ — | \$ |  |  |  |
| 2009                                                                                                                                                |              |      | —  |  |  |  |
| 2010                                                                                                                                                |              |      | _  |  |  |  |
| 2011                                                                                                                                                |              |      |    |  |  |  |
| 2012                                                                                                                                                | 2012 — — — — |      |    |  |  |  |
| 2013                                                                                                                                                |              | 9    | 9  |  |  |  |
| 2014                                                                                                                                                |              | 9    | 9  |  |  |  |