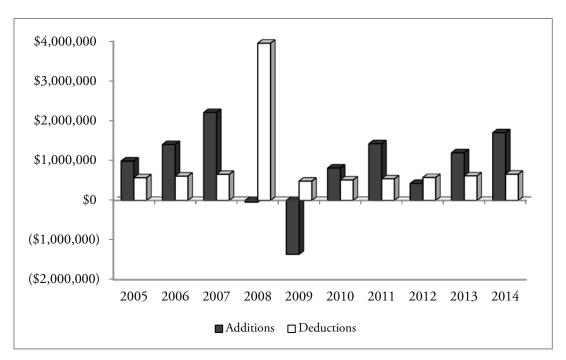

These schedules contain detailed demographic data to provide the reader a better understanding of the membership and employer participation in the System.

| Public Employees' Retirement System<br>Defined Benefit Pension<br>Changes in Fiduciary Net Position<br>(In thousands) |                                                    |             |            |                                                          |                                           |  |  |
|-----------------------------------------------------------------------------------------------------------------------|----------------------------------------------------|-------------|------------|----------------------------------------------------------|-------------------------------------------|--|--|
| Year<br>Ended<br>June 30                                                                                              | Fiduciary Net<br>Position,<br>Beginning of<br>Year | Additions   | Deductions | Increase /<br>(Decrease) in<br>Fiduciary Net<br>Position | Fiduciary Net<br>Position,<br>End of Year |  |  |
| 2005                                                                                                                  | \$ 8,177,306                                       | \$ 985,151  | \$ 571,705 | \$ 413,446                                               | \$ 8,590,752                              |  |  |
| 2006                                                                                                                  | 8,590,752                                          | 1,400,868   | 612,149    | 788,719                                                  | 9,379,471                                 |  |  |
| 2007                                                                                                                  | 9,379,471                                          | 2,206,458   | 655,965    | 1,550,493                                                | 10,929,964                                |  |  |
| 2008                                                                                                                  | 10,929,964                                         | (43,539)    | 3,950,617  | (3,994,156)                                              | 6,935,808                                 |  |  |
| 2009                                                                                                                  | 6,935,808                                          | (1,360,217) | 485,151    | (1,845,368)                                              | 5,090,440                                 |  |  |
| 2010                                                                                                                  | 5,090,440                                          | 815,831     | 514,744    | 301,087                                                  | 5,391,527                                 |  |  |
| 2011                                                                                                                  | 5,391,527                                          | 1,420,342   | 543,944    | 876,398                                                  | 6,267,925                                 |  |  |
| 2012                                                                                                                  | 6,267,925                                          | 427,995     | 577,626    | (149,631)                                                | 6,118,294                                 |  |  |
| 2013                                                                                                                  | 6,118,294                                          | 1,193,555   | 617,367    | 576,188                                                  | 6,694,482                                 |  |  |
| 2014                                                                                                                  | 6,694,482                                          | 1,697,096   | 660,140    | 1,036,956                                                | 7,731,438                                 |  |  |