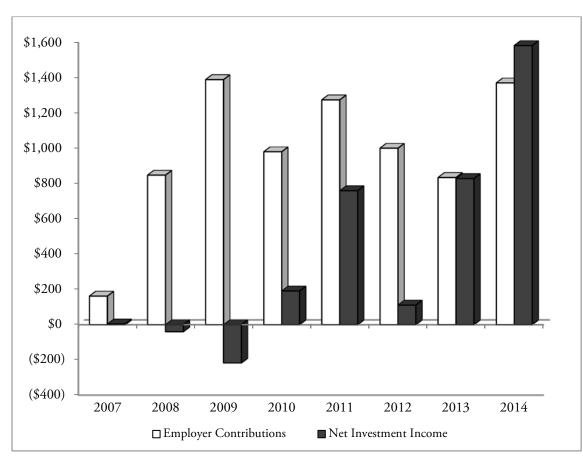

# **10-YEAR COMPARISON OF ADDITIONS AND DEDUCTIONS**

(In thousands)

| Public Employees' Retirement System<br>Defined Benefit Alaska Retiree Healthcare Trust<br>Changes in Fiduciary Net Position<br>(In thousands) |           |              |           |              |                                           |  |  |
|-----------------------------------------------------------------------------------------------------------------------------------------------|-----------|--------------|-----------|--------------|-------------------------------------------|--|--|
| Ended Beginning of Fiduciary Net Potential                                                                                                    |           |              |           |              | Fiduciary Net<br>Position,<br>End of Year |  |  |
| 2008                                                                                                                                          | \$        | \$ 3,870,127 | \$ 79,022 | \$ 3,791,105 | \$ 3,791,105                              |  |  |
| 2009                                                                                                                                          | 3,791,105 | (75,318)     | 270,412   | (345,730)    | 3,445,375                                 |  |  |
| 2010                                                                                                                                          | 3,445,375 | 1,143,261    | 407,555   | 735,706      | 4,181,081                                 |  |  |
| 2011                                                                                                                                          | 4,181,081 | 1,246,616    | 307,002   | 939,614      | 5,120,695                                 |  |  |
| 2012                                                                                                                                          | 5,120,695 | 399,273      | 348,152   | 51,120       | 5,171,816                                 |  |  |
| 2013                                                                                                                                          | 5,171,816 | 1,036,394    | 378,639   | 657,755      | 5,829,571                                 |  |  |
| 2014                                                                                                                                          | 5,829,571 | 1,450,755    | 367,166   | 1,083,589    | 6,913,160                                 |  |  |

#### **10-YEAR COMPARISON OF ADDITIONS BY SOURCE**

(In thousands)

| Public Employees' Retirement System<br>Defined Benefit Alaska Retiree Healthcare Trust<br>Additions by Source<br>(In thousands) |                            |                           |                    |                                       |                 |         |              |  |
|---------------------------------------------------------------------------------------------------------------------------------|----------------------------|---------------------------|--------------------|---------------------------------------|-----------------|---------|--------------|--|
| Year<br>Ended<br>June 30                                                                                                        | Plan<br>Member<br>Premiums | Employer<br>Contributions | State of<br>Alaska | Net<br>Investment<br>Income<br>(Loss) | Net<br>Transfer | Other   | Total        |  |
| 2008                                                                                                                            | \$ 474                     | \$ 263,755                | \$ 134,125         | \$ (18,803)                           | \$ 3,490,576    | \$      | \$ 3,870,127 |  |
| 2009                                                                                                                            | 523                        | 266,481                   | 161,919            | (512,999)                             | —               | 8,758   | (75,318)     |  |
| 2010                                                                                                                            | 475                        | 250,190                   | 63,493             | 372,712                               | —               | 456,391 | 1,143,261    |  |
| 2011                                                                                                                            | 557                        | 261,534                   | 100,654            | 871,221                               |                 | 12,650  | 1,246,616    |  |
| 2012                                                                                                                            | 627                        | 223,243                   | 111,698            | 31,815                                |                 | 31,889  | 399,272      |  |
| 2013                                                                                                                            | 635                        | 229,990                   | 143,215            | 652,118                               |                 | 10,436  | 1,036,394    |  |
| 2014                                                                                                                            | 717                        | 204,779                   | 135,679            | 1,092,212                             |                 | 17,368  | 1,450,755    |  |