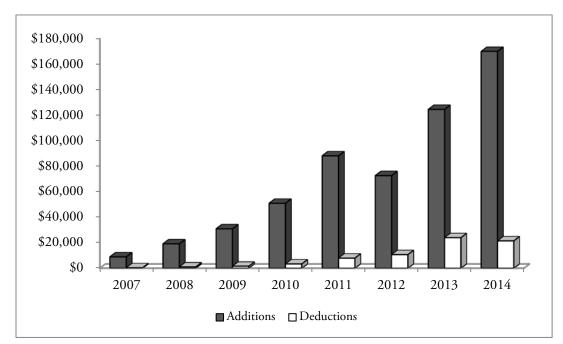

# 8-YEAR COMPARISON OF ADDITIONS AND DEDUCTIONS

| Public Employees' Retirement System<br>Defined Contribution Retirement Health Reimbursement Arrangement<br>Changes in Fiduciary Net Position<br>(In thousands) |         |          |      |                                                          |                                           |  |  |
|----------------------------------------------------------------------------------------------------------------------------------------------------------------|---------|----------|------|----------------------------------------------------------|-------------------------------------------|--|--|
| YearPosition,(DeEndedBeginning ofFide                                                                                                                          |         |          |      | Increase /<br>(Decrease) in<br>Fiduciary Net<br>Position | Fiduciary Net<br>Position,<br>End of Year |  |  |
| 2007                                                                                                                                                           | \$      | \$ 2,536 | \$ — | \$ 2,536                                                 | \$ 2,536                                  |  |  |
| 2008                                                                                                                                                           | 2,536   | 5,484    | —    | 5,484                                                    | 8,020                                     |  |  |
| 2009                                                                                                                                                           | 8,020   | 8,414    | —    | 8,414                                                    | 16,434                                    |  |  |
| 2010                                                                                                                                                           | 16,434  | 14,635   | —    | 14,635                                                   | 31,069                                    |  |  |
| 2011                                                                                                                                                           | 31,069  | 23,625   | _    | 23,625                                                   | 54,694                                    |  |  |
| 2012                                                                                                                                                           | 54,694  | 21,022   |      | 21,022                                                   | 75,716                                    |  |  |
| 2013                                                                                                                                                           | 75,716  | 33,524   | 9    | 33,515                                                   | 109,231                                   |  |  |
| 2014                                                                                                                                                           | 109,231 | 48,055   | 9    | 48,046                                                   | 157,277                                   |  |  |