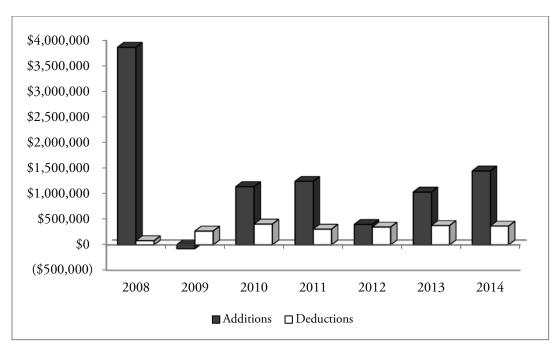

# **10-YEAR COMPARISON OF ADDITIONS AND DEDUCTIONS**

(In thousands)

| Public Employees' Retirement System<br>Defined Benefit Alaska Retiree Healthcare Trust<br>Changes in Fiduciary Net Position<br>(In thousands) |           |              |           |              |                                           |  |  |
|-----------------------------------------------------------------------------------------------------------------------------------------------|-----------|--------------|-----------|--------------|-------------------------------------------|--|--|
| Ended Beginning of Fiduciary Net Potential                                                                                                    |           |              |           |              | Fiduciary Net<br>Position,<br>End of Year |  |  |
| 2008                                                                                                                                          | \$        | \$ 3,870,127 | \$ 79,022 | \$ 3,791,105 | \$ 3,791,105                              |  |  |
| 2009                                                                                                                                          | 3,791,105 | (75,318)     | 270,412   | (345,730)    | 3,445,375                                 |  |  |
| 2010                                                                                                                                          | 3,445,375 | 1,143,261    | 407,555   | 735,706      | 4,181,081                                 |  |  |
| 2011                                                                                                                                          | 4,181,081 | 1,246,616    | 307,002   | 939,614      | 5,120,695                                 |  |  |
| 2012                                                                                                                                          | 5,120,695 | 399,273      | 348,152   | 51,120       | 5,171,816                                 |  |  |
| 2013                                                                                                                                          | 5,171,816 | 1,036,394    | 378,639   | 657,755      | 5,829,571                                 |  |  |
| 2014                                                                                                                                          | 5,829,571 | 1,450,755    | 367,166   | 1,083,589    | 6,913,160                                 |  |  |