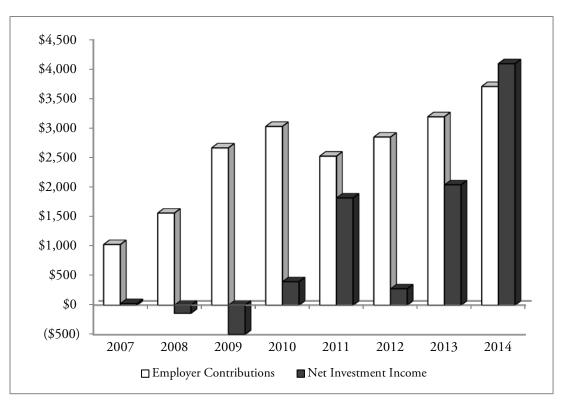

7-YEAR COMPARISON OF ADDITIONS AND DEDUCTIONS

| Public Employees' Retirement System<br>Defined Contribution Retirement Participant Directed<br>Changes in Fiduciary Net Position<br>(In thousands) |                                                    |                                                          |                                           |          |          |  |  |
|----------------------------------------------------------------------------------------------------------------------------------------------------|----------------------------------------------------|----------------------------------------------------------|-------------------------------------------|----------|----------|--|--|
| Year<br>Ended<br>June 30                                                                                                                           | Fiduciary Net<br>Position,<br>Beginning of<br>Year | Increase /<br>(Decrease) in<br>Fiduciary Net<br>Position | Fiduciary Net<br>Position,<br>End of Year |          |          |  |  |
| 2007                                                                                                                                               | \$ —                                               | \$ 8,947                                                 | \$ 363                                    | \$ 8,584 | \$ 8,584 |  |  |
| 2008                                                                                                                                               | 8,584                                              | 19,098                                                   | 995                                       | 18,103   | 26,687   |  |  |
| 2009                                                                                                                                               | 26,687                                             | 30,856                                                   | 1,532                                     | 29,324   | 56,011   |  |  |
| 2010                                                                                                                                               | 56,011                                             | 50,908                                                   | 3,364                                     | 47,544   | 103,555  |  |  |
| 2011                                                                                                                                               | 103,555                                            | 88,084                                                   | 7,937                                     | 80,147   | 183,702  |  |  |
| 2012                                                                                                                                               | 183,702                                            | 72,561                                                   | 10,692                                    | 61,869   | 245,571  |  |  |
| 2013                                                                                                                                               | 245,571                                            | 124,464                                                  | 23,917                                    | 100,547  | 346,118  |  |  |
| 2014                                                                                                                                               | 346,118                                            | 169,983                                                  | 21,428                                    | 148,555  | 494,673  |  |  |

7-YEAR COMPARISON OF ADDITIONS BY SOURCE

(In thousands)

| Public Employees' Retirement System<br>Defined Contribution Retirement Participant Directed<br>Additions by Source<br>(In thousands) |          |          |         |      |          |  |  |
|--------------------------------------------------------------------------------------------------------------------------------------|----------|----------|---------|------|----------|--|--|
| YearPlanNetEndedMemberEmployerJune 30Contributions(Loss)OtherTotal                                                                   |          |          |         |      |          |  |  |
| 2007                                                                                                                                 | \$ 5,175 | \$ 3,413 | \$ 359  | \$ — | \$ 8,947 |  |  |
| 2008                                                                                                                                 | 13,171   | 8,221    | (2,294) |      | 19,098   |  |  |
| 2009                                                                                                                                 | 21,735   | 13,470   | (4,349) |      | 30,856   |  |  |
| 2010                                                                                                                                 | 29,246   | 18,258   | 3,404   | —    | 50,908   |  |  |
| 2011                                                                                                                                 | 36,831   | 22,976   | 28,264  | 13   | 88,084   |  |  |
| 2012                                                                                                                                 | 44,903   | 27,938   | (280)   |      | 72,561   |  |  |
| 2013                                                                                                                                 | 53,843   | 29,519   | 41,098  | 4    | 124,464  |  |  |
| 2014                                                                                                                                 | 61,989   | 33,942   | 74,031  | 21   | 169,983  |  |  |

| Public Employees' Retirement System<br>Defined Contribution Retirement Participant Directed<br>Deductions by Type<br>(In thousands) |                                       |       |       |        |  |  |  |
|-------------------------------------------------------------------------------------------------------------------------------------|---------------------------------------|-------|-------|--------|--|--|--|
| Plan<br>Ended<br>June 30                                                                                                            | Ended Refund of Prior Year Forfeiture |       |       |        |  |  |  |
| 2007                                                                                                                                | \$ 332                                | \$ 31 | \$ —  | \$ 363 |  |  |  |
| 2008                                                                                                                                | 826                                   | 169   | —     | 995    |  |  |  |
| 2009                                                                                                                                | 1,386                                 | 146   | —     | 1,532  |  |  |  |
| 2010                                                                                                                                | 3,029                                 | 335   | _     | 3,364  |  |  |  |
| 2011                                                                                                                                | 6,273                                 | 1,664 | _     | 7,937  |  |  |  |
| 2012                                                                                                                                |                                       |       |       |        |  |  |  |
| 2013                                                                                                                                | 12,872                                | 1,879 | 9,166 | 23,917 |  |  |  |
| 2014                                                                                                                                | 19,104                                | 2,324 |       | 21,428 |  |  |  |