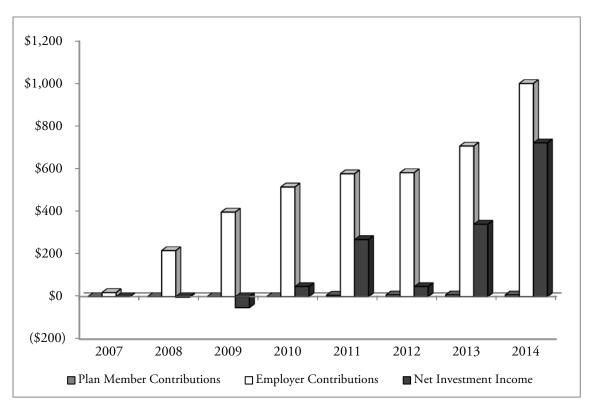

8-YEAR COMPARISON OF ADDITIONS AND DEDUCTIONS

| Public Employees' Retirement System<br>Defined Contribution Retirement Retiree Medical Plan<br>Changes in Fiduciary Net Position<br>(In thousands) |                                  |          |    |          |          |  |  |
|----------------------------------------------------------------------------------------------------------------------------------------------------|----------------------------------|----------|----|----------|----------|--|--|
| Fiduciary NetIncrease /YearPosition,(Decrease) inEndedBeginning ofFiduciary NetJune 30YearAdditionsDeductionsPosition                              |                                  |          |    |          |          |  |  |
| 2007                                                                                                                                               | \$ —                             | \$ 1,055 | \$ | \$ 1,055 | \$ 1,055 |  |  |
| 2008                                                                                                                                               | 1,055                            | 1,424    |    | 1,424    | 2,479    |  |  |
| 2009                                                                                                                                               | 2,479                            | 2,170    |    | 2,170    | 4,649    |  |  |
| 2010                                                                                                                                               | 4,649                            | 3,429    |    | 3,429    | 8,078    |  |  |
| 2011                                                                                                                                               | 8,078                            | 4,345    |    | 4,345    | 12,423   |  |  |
| 2012                                                                                                                                               | 2012 12,423 3,128 — 3,128 15,551 |          |    |          |          |  |  |
| 2013                                                                                                                                               | 15,551                           | 5,235    | 10 | 5,225    | 20,776   |  |  |
| 2014                                                                                                                                               | 20,776                           | 7,802    | 10 | 7,792    | 28,568   |  |  |

8-YEAR COMPARISON OF ADDITIONS BY SOURCE

| Public Employees' Retirement System<br>Defined Contribution Retirement Retiree Medical Plan<br>Additions by Source<br>(In thousands) |                      |       |          |  |  |  |
|--------------------------------------------------------------------------------------------------------------------------------------|----------------------|-------|----------|--|--|--|
| PlanNet InvestmentEndedEmployerIncomeJune 30Contributions(Loss)Total                                                                 |                      |       |          |  |  |  |
| 2007                                                                                                                                 | \$ 1,028             | \$ 27 | \$ 1,055 |  |  |  |
| 2008                                                                                                                                 | 1,561                | (137) | 1,424    |  |  |  |
| 2009                                                                                                                                 | 2,667                | (497) | 2,170    |  |  |  |
| 2010                                                                                                                                 | 3,031                | 398   | 3,429    |  |  |  |
| 2011                                                                                                                                 | 2,527                | 1,818 | 4,345    |  |  |  |
| 2012                                                                                                                                 | 2012 2,850 278 3,128 |       |          |  |  |  |
| 2013                                                                                                                                 | 3,195                | 2,040 | 5,235    |  |  |  |
| 2014                                                                                                                                 | 3,708                | 4,094 | 7,802    |  |  |  |