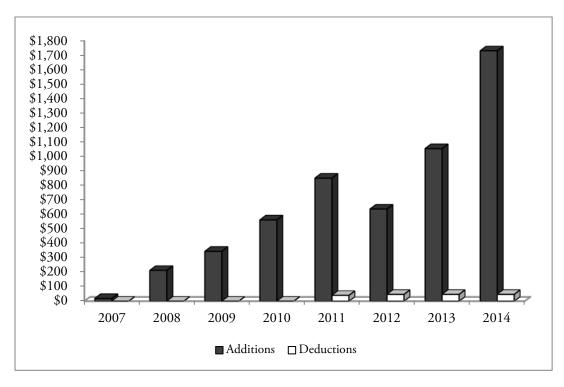

7-YEAR COMPARISON OF ADDITIONS AND DEDUCTIONS

| Public Employees' Retirement System<br>Defined Contribution Retirement Participant Directed<br>Changes in Fiduciary Net Position<br>(In thousands) |                                                    |                                                          |                                           |          |          |  |  |
|----------------------------------------------------------------------------------------------------------------------------------------------------|----------------------------------------------------|----------------------------------------------------------|-------------------------------------------|----------|----------|--|--|
| Year<br>Ended<br>June 30                                                                                                                           | Fiduciary Net<br>Position,<br>Beginning of<br>Year | Increase /<br>(Decrease) in<br>Fiduciary Net<br>Position | Fiduciary Net<br>Position,<br>End of Year |          |          |  |  |
| 2007                                                                                                                                               | \$ —                                               | \$ 8,947                                                 | \$ 363                                    | \$ 8,584 | \$ 8,584 |  |  |
| 2008                                                                                                                                               | 8,584                                              | 19,098                                                   | 995                                       | 18,103   | 26,687   |  |  |
| 2009                                                                                                                                               | 26,687                                             | 30,856                                                   | 1,532                                     | 29,324   | 56,011   |  |  |
| 2010                                                                                                                                               | 56,011                                             | 50,908                                                   | 3,364                                     | 47,544   | 103,555  |  |  |
| 2011                                                                                                                                               | 103,555                                            | 88,084                                                   | 7,937                                     | 80,147   | 183,702  |  |  |
| 2012                                                                                                                                               | 183,702                                            | 72,561                                                   | 10,692                                    | 61,869   | 245,571  |  |  |
| 2013                                                                                                                                               | 245,571                                            | 124,464                                                  | 23,917                                    | 100,547  | 346,118  |  |  |
| 2014                                                                                                                                               | 346,118                                            | 169,983                                                  | 21,428                                    | 148,555  | 494,673  |  |  |