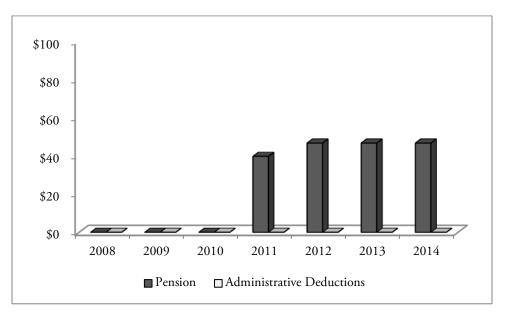

| Public Employees' Retirement System<br>Defined Contribution Retirement Occupational Death & Disability – Peace Officers & Firefighters<br>Deductions by Type<br>(In thousands) |      |      |    |  |  |  |
|--------------------------------------------------------------------------------------------------------------------------------------------------------------------------------|------|------|----|--|--|--|
| Plan<br>Ended<br>June 30PensionAdministrativeTotal                                                                                                                             |      |      |    |  |  |  |
| 2008                                                                                                                                                                           | \$ — | \$ — | \$ |  |  |  |
| 2009                                                                                                                                                                           |      |      |    |  |  |  |
| 2010                                                                                                                                                                           |      |      |    |  |  |  |
| 2011                                                                                                                                                                           | 40   |      | 40 |  |  |  |
| 2012                                                                                                                                                                           | 47   |      | 47 |  |  |  |
| 2013                                                                                                                                                                           | 47   |      | 47 |  |  |  |
| 2014                                                                                                                                                                           | 47   | —    | 47 |  |  |  |