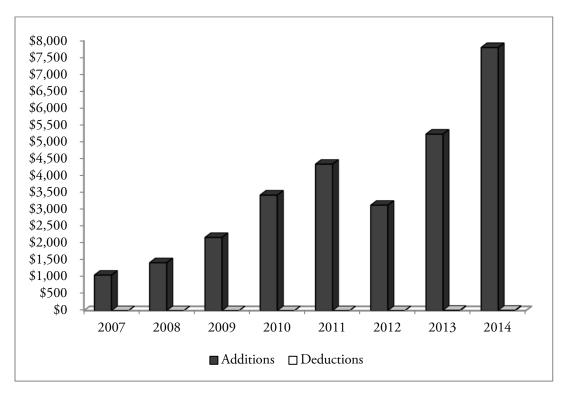

# **10-YEAR COMPARISON OF ADDITIONS AND DEDUCTIONS**

(In thousands)

| Public Employees' Retirement System<br>Defined Benefit Alaska Retiree Healthcare Trust<br>Changes in Fiduciary Net Position<br>(In thousands) |           |              |           |              |                                           |  |  |
|-----------------------------------------------------------------------------------------------------------------------------------------------|-----------|--------------|-----------|--------------|-------------------------------------------|--|--|
| Ended Beginning of Fiduciary Net Potential                                                                                                    |           |              |           |              | Fiduciary Net<br>Position,<br>End of Year |  |  |
| 2008                                                                                                                                          | \$        | \$ 3,870,127 | \$ 79,022 | \$ 3,791,105 | \$ 3,791,105                              |  |  |
| 2009                                                                                                                                          | 3,791,105 | (75,318)     | 270,412   | (345,730)    | 3,445,375                                 |  |  |
| 2010                                                                                                                                          | 3,445,375 | 1,143,261    | 407,555   | 735,706      | 4,181,081                                 |  |  |
| 2011                                                                                                                                          | 4,181,081 | 1,246,616    | 307,002   | 939,614      | 5,120,695                                 |  |  |
| 2012                                                                                                                                          | 5,120,695 | 399,273      | 348,152   | 51,120       | 5,171,816                                 |  |  |
| 2013                                                                                                                                          | 5,171,816 | 1,036,394    | 378,639   | 657,755      | 5,829,571                                 |  |  |
| 2014                                                                                                                                          | 5,829,571 | 1,450,755    | 367,166   | 1,083,589    | 6,913,160                                 |  |  |