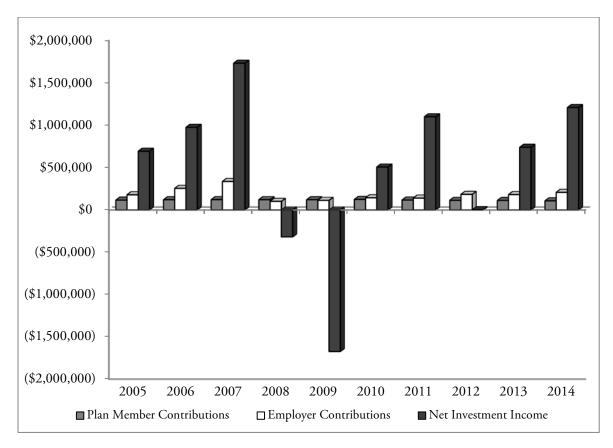

8-YEAR COMPARISON OF ADDITIONS AND DEDUCTIONS

| Public Employees' Retirement System<br>Defined Benefit Pension<br>Additions by Source<br>(In thousands) |                                 |                           |                    |                                       |        |             |  |
|---------------------------------------------------------------------------------------------------------|---------------------------------|---------------------------|--------------------|---------------------------------------|--------|-------------|--|
| Year<br>Ended<br>June 30                                                                                | Plan<br>Member<br>Contributions | Employer<br>Contributions | State of<br>Alaska | Net<br>Investment<br>Income<br>(Loss) | Other  | Total       |  |
| 2005                                                                                                    | \$ 114,640                      | \$ 178,205                | \$                 | \$ 692,303                            | \$ 3   | \$ 985,151  |  |
| 2006                                                                                                    | 119,566                         | 253,922                   | 18,427             | 974,006                               | 34,947 | 1,400,868   |  |
| 2007                                                                                                    | 121,103                         | 335,296                   | 18,582             | 1,731,393                             | 84     | 2,206,458   |  |
| 2008                                                                                                    | 120,506                         | 100,323                   | 50,875             | (315,290)                             | 47     | (43,539)    |  |
| 2009                                                                                                    | 118,815                         | 113,059                   | 79,681             | (1,671,794)                           | 22     | (1,360,217) |  |
| 2010                                                                                                    | 123,066                         | 142,157                   | 44,460             | 506,043                               | 105    | 815,831     |  |
| 2011                                                                                                    | 116,270                         | 139,075                   | 65,187             | 1,099,713                             | 97     | 1,420,342   |  |
| 2012                                                                                                    | 112,703                         | 182,695                   | 130,912            | 1,650                                 | 35     | 427,995     |  |
| 2013                                                                                                    | 110,808                         | 179,976                   | 164,087            | 738,656                               | 28     | 1,193,555   |  |
| 2014                                                                                                    | 106,565                         | 206,204                   | 176,794            | 1,207,484                             | 49     | 1,697,096   |  |