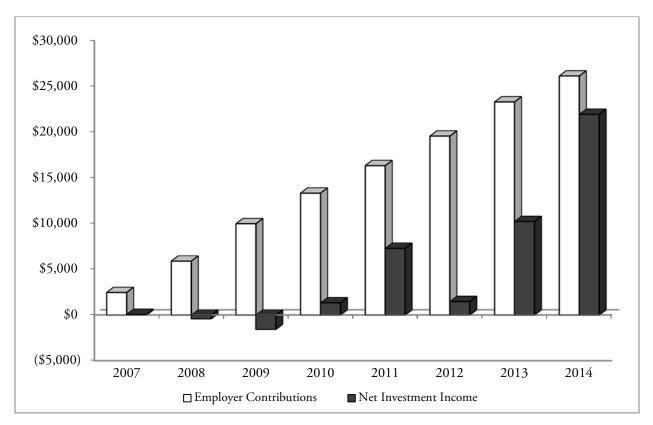

# **10-YEAR COMPARISON OF ADDITIONS AND DEDUCTIONS**

(In thousands)

| Public Employees' Retirement System<br>Defined Benefit Alaska Retiree Healthcare Trust<br>Changes in Fiduciary Net Position<br>(In thousands) |           |              |           |              |                                           |  |  |
|-----------------------------------------------------------------------------------------------------------------------------------------------|-----------|--------------|-----------|--------------|-------------------------------------------|--|--|
| Ended Beginning of Fiduciary Net Potential                                                                                                    |           |              |           |              | Fiduciary Net<br>Position,<br>End of Year |  |  |
| 2008                                                                                                                                          | \$        | \$ 3,870,127 | \$ 79,022 | \$ 3,791,105 | \$ 3,791,105                              |  |  |
| 2009                                                                                                                                          | 3,791,105 | (75,318)     | 270,412   | (345,730)    | 3,445,375                                 |  |  |
| 2010                                                                                                                                          | 3,445,375 | 1,143,261    | 407,555   | 735,706      | 4,181,081                                 |  |  |
| 2011                                                                                                                                          | 4,181,081 | 1,246,616    | 307,002   | 939,614      | 5,120,695                                 |  |  |
| 2012                                                                                                                                          | 5,120,695 | 399,273      | 348,152   | 51,120       | 5,171,816                                 |  |  |
| 2013                                                                                                                                          | 5,171,816 | 1,036,394    | 378,639   | 657,755      | 5,829,571                                 |  |  |
| 2014                                                                                                                                          | 5,829,571 | 1,450,755    | 367,166   | 1,083,589    | 6,913,160                                 |  |  |

#### **10-YEAR COMPARISON OF ADDITIONS BY SOURCE**

(In thousands)

| Public Employees' Retirement System<br>Defined Benefit Alaska Retiree Healthcare Trust<br>Additions by Source<br>(In thousands) |                            |                           |                    |                                       |                 |         |              |  |
|---------------------------------------------------------------------------------------------------------------------------------|----------------------------|---------------------------|--------------------|---------------------------------------|-----------------|---------|--------------|--|
| Year<br>Ended<br>June 30                                                                                                        | Plan<br>Member<br>Premiums | Employer<br>Contributions | State of<br>Alaska | Net<br>Investment<br>Income<br>(Loss) | Net<br>Transfer | Other   | Total        |  |
| 2008                                                                                                                            | \$ 474                     | \$ 263,755                | \$ 134,125         | \$ (18,803)                           | \$ 3,490,576    | \$      | \$ 3,870,127 |  |
| 2009                                                                                                                            | 523                        | 266,481                   | 161,919            | (512,999)                             | —               | 8,758   | (75,318)     |  |
| 2010                                                                                                                            | 475                        | 250,190                   | 63,493             | 372,712                               | —               | 456,391 | 1,143,261    |  |
| 2011                                                                                                                            | 557                        | 261,534                   | 100,654            | 871,221                               |                 | 12,650  | 1,246,616    |  |
| 2012                                                                                                                            | 627                        | 223,243                   | 111,698            | 31,815                                |                 | 31,889  | 399,272      |  |
| 2013                                                                                                                            | 635                        | 229,990                   | 143,215            | 652,118                               |                 | 10,436  | 1,036,394    |  |
| 2014                                                                                                                            | 717                        | 204,779                   | 135,679            | 1,092,212                             |                 | 17,368  | 1,450,755    |  |

(In thousands)

| Public Employees' Retirement System<br>Defined Benefit Alaska Retiree Healthcare Trust<br>Deductions by Type<br>(In thousands) |             |          |        |           |  |  |  |
|--------------------------------------------------------------------------------------------------------------------------------|-------------|----------|--------|-----------|--|--|--|
| Plan<br>Ended<br>June 30                                                                                                       | Ended Legal |          |        |           |  |  |  |
| 2008                                                                                                                           | \$ 77,074   | \$ 1,948 | \$ —   | \$ 79,022 |  |  |  |
| 2009                                                                                                                           | 256,408     | 14,004   |        | 270,412   |  |  |  |
| 2010                                                                                                                           | 312,901     | 8,226    | 86,428 | 407,555   |  |  |  |
| 2011                                                                                                                           | 299,196     | 7,806    |        | 307,002   |  |  |  |
| 2012                                                                                                                           | 399,923     | 8,229    |        | 348,152   |  |  |  |
| 2013                                                                                                                           | 370,314     | 8,325    |        | 378,639   |  |  |  |
| 2014                                                                                                                           | 355,487     | 11,679   | —      | 367,166   |  |  |  |