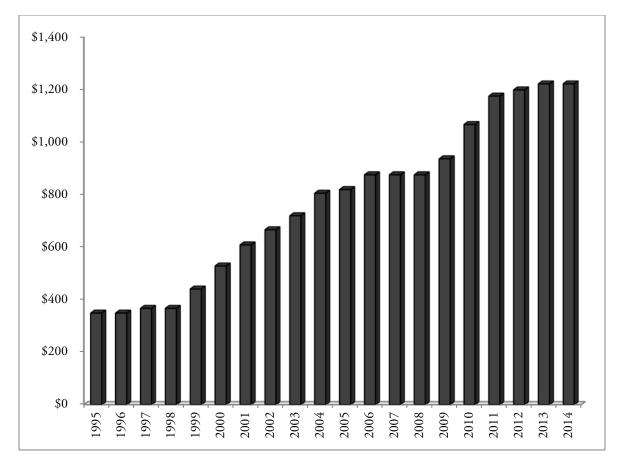

## 20-YEAR COMPARISON OF RETIREE MONTHLY COMPOSITE MEDICAL PREMIUMS

| Public Employees' Retirement System<br>Schedule of Pension Benefit Recipients by Type<br>of Pension Benefit and Option Selected |                           |                         |       |     |                 |       |       |       |       |
|---------------------------------------------------------------------------------------------------------------------------------|---------------------------|-------------------------|-------|-----|-----------------|-------|-------|-------|-------|
| of Pension Benefit and Option Selected<br>Valuation as of June 30, 2013                                                         |                           |                         |       |     |                 |       |       |       |       |
|                                                                                                                                 | Number                    | Type of Pension Benefit |       |     | Option Selected |       |       |       |       |
| Amount of<br>Monthly Pension Benefit                                                                                            | of                        | 1                       | 2     | 3   | 1               | 2     | 3     | 4     | 5     |
| All Others                                                                                                                      |                           |                         |       |     |                 |       |       |       |       |
| \$ 1 - 300                                                                                                                      | 1,985                     | 1,554                   | 429   | 2   | 871             | 388   | 281   | 61    | 384   |
| 301 - 600                                                                                                                       | 4,735                     | 4,075                   | 636   | 24  | 2,328           | 1,181 | 765   | 260   | 201   |
| 601 - 900                                                                                                                       | 3,739                     | 3,245                   | 472   | 22  | 1,806           | 949   | 578   | 227   | 179   |
| 901 - 1,200                                                                                                                     | 3,029                     | 2,663                   | 342   | 24  | 1,413           | 785   | 528   | 170   | 133   |
| 1,201 - 1,500                                                                                                                   | 2,489                     | 2,206                   | 251   | 32  | 1,126           | 711   | 412   | 134   | 106   |
| 1,501 - 1,800                                                                                                                   | 1,923                     | 1,730                   | 154   | 39  | 806             | 565   | 340   | 114   | 98    |
| 1,801 - 2,100                                                                                                                   | 1,583                     | 1,447                   | 115   | 21  | 658             | 458   | 273   | 114   | 80    |
| 2,101 - 2,400                                                                                                                   | 1,352                     | 1,256                   | 73    | 23  | 522             | 421   | 257   | 92    | 60    |
| 2,401 - 2,700                                                                                                                   | 1,116                     | 1,042                   | 63    | 11  | 445             | 375   | 211   | 42    | 43    |
| 2,701 - 3,000                                                                                                                   | 890                       | 851                     | 35    | 4   | 337             | 294   | 165   | 54    | 40    |
| 3,001 - 3,300                                                                                                                   | 754                       | 720                     | 30    | 4   | 259             | 288   | 140   | 35    | 32    |
| 3,301 - 3,600                                                                                                                   | 613                       | 597                     | 15    | 1   | 193             | 244   | 114   | 34    | 28    |
| 3,601 - 3,900                                                                                                                   | 515                       | 499                     | 15    | 1   | 183             | 186   | 88    | 40    | 18    |
| 3,901 - 4,200                                                                                                                   | 471                       | 466                     | 5     | 0   | 146             | 191   | 102   | 20    | 12    |
| over \$4,200                                                                                                                    | 1,704                     | 1,681                   | 17    | 6   | 505             | 700   | 350   | 101   | 48    |
| Totals                                                                                                                          | 26,898                    | 24,032                  | 2,652 | 214 | 11,598          | 7,736 | 4,604 | 1,498 | 1,462 |
|                                                                                                                                 | Peace Officer/Firefighter |                         |       |     |                 |       |       |       |       |
| \$ 1 - 300                                                                                                                      | 53                        | 30                      | 23    | —   | 28              | 11    | 1     | 3     | 10    |
| 301 - 600                                                                                                                       | 171                       | 110                     | 60    | 1   | 84              | 40    | 25    | 9     | 13    |
| 601 - 900                                                                                                                       | 156                       | 89                      | 64    | 3   | 89              | 39    | 8     | 12    | 8     |
| 901 - 1,200                                                                                                                     | 170                       | 115                     | 54    | 1   | 89              | 38    | 19    | 13    | 11    |
| 1,201 - 1,500                                                                                                                   | 172                       | 124                     | 46    | 2   | 93              | 39    | 21    | 7     | 12    |
| 1,501 - 1,800                                                                                                                   | 135                       | 108                     | 26    | 1   | 55              | 41    | 20    | 12    | 7     |
| 1,801 - 2,100                                                                                                                   | 168                       | 129                     | 35    | 4   | 67              | 51    | 30    | 13    | 7     |
| 2,101 - 2,400                                                                                                                   | 196                       | 153                     | 35    | 8   | 83              | 67    | 24    | 14    | 8     |
| 2,401 - 2,700                                                                                                                   | 218                       | 197                     | 18    | 3   | 69              | 88    | 33    | 18    | 10    |
| 2,701 - 3,000                                                                                                                   | 250                       | 230                     | 18    | 2   | 69              | 110   | 44    | 16    | 11    |
| 3,001 - 3,300                                                                                                                   | 215                       | 196                     | 14    | 5   | 60              | 97    | 31    | 15    | 12    |
| 3,301 - 3,600                                                                                                                   | 202                       | 189                     | 11    | 2   | 55              | 104   | 25    | 14    | 4     |
| 3,601 - 3,900                                                                                                                   | 192                       | 187                     | 3     | 2   | 54              | 89    | 24    | 16    | 9     |
| 3,901 - 4,200                                                                                                                   | 158                       | 155                     | 2     | 1   | 40              | 80    | 21    | 13    | 4     |
| over \$4,200                                                                                                                    | 511                       | 500                     | 10    | 1   | 108             | 281   | 60    | 46    | 16    |
| Totals                                                                                                                          | 2,967                     | 2,512                   | 419   | 36  | 1,043           | 1,175 | 386   | 221   | 142   |