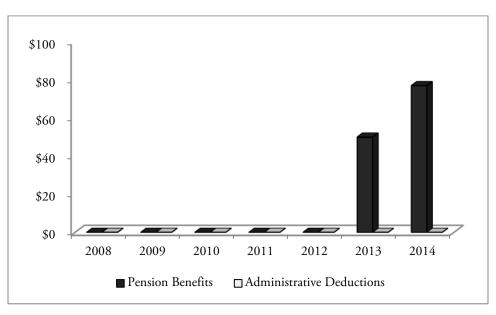

| Public Employees' Retirement System<br>Defined Contribution Retirement Occupational Death & Disability – All Other<br>Deductions by Type<br>(In thousands) |              |      |      |  |  |  |
|------------------------------------------------------------------------------------------------------------------------------------------------------------|--------------|------|------|--|--|--|
| PlanPlanEndedPensionJune 30BenefitsAdministrativeTotal                                                                                                     |              |      |      |  |  |  |
| 2008                                                                                                                                                       | \$ —         | \$ — | \$ — |  |  |  |
| 2009                                                                                                                                                       |              |      | _    |  |  |  |
| 2010                                                                                                                                                       |              |      | —    |  |  |  |
| 2011                                                                                                                                                       | 2011 — — — — |      |      |  |  |  |
| 2012                                                                                                                                                       |              |      |      |  |  |  |
| 2013                                                                                                                                                       | 50           |      | 50   |  |  |  |
| 2014                                                                                                                                                       | 77           |      | 77   |  |  |  |