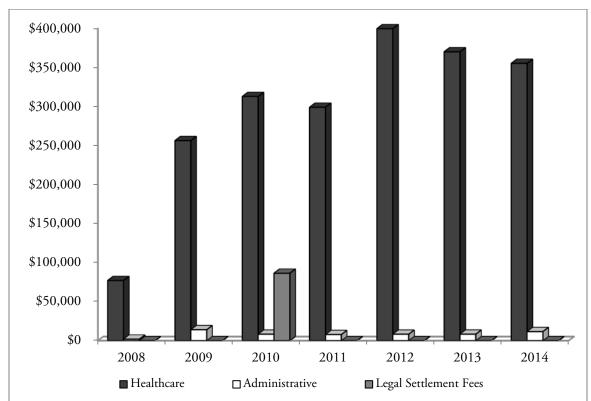

(In thousands)

| Public Employees' Retirement System<br>Defined Benefit Alaska Retiree Healthcare Trust<br>Deductions by Type<br>(In thousands) |             |          |        |           |  |  |  |
|--------------------------------------------------------------------------------------------------------------------------------|-------------|----------|--------|-----------|--|--|--|
| Plan<br>Ended<br>June 30                                                                                                       | Ended Legal |          |        |           |  |  |  |
| 2008                                                                                                                           | \$ 77,074   | \$ 1,948 | \$ —   | \$ 79,022 |  |  |  |
| 2009                                                                                                                           | 256,408     | 14,004   |        | 270,412   |  |  |  |
| 2010                                                                                                                           | 312,901     | 8,226    | 86,428 | 407,555   |  |  |  |
| 2011                                                                                                                           | 299,196     | 7,806    |        | 307,002   |  |  |  |
| 2012                                                                                                                           | 399,923     | 8,229    |        | 348,152   |  |  |  |
| 2013                                                                                                                           | 370,314     | 8,325    |        | 378,639   |  |  |  |
| 2014                                                                                                                           | 355,487     | 11,679   | —      | 367,166   |  |  |  |