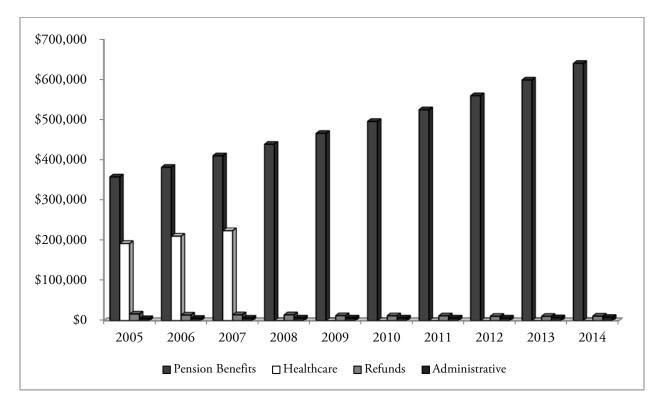

8-YEAR COMPARISON OF ADDITIONS BY SOURCE

| Public Employees' Retirement System<br>Defined Benefit Pension<br>Deductions by Type<br>(In thousands) |                                                             |         |        |       |           |           |  |  |
|--------------------------------------------------------------------------------------------------------|-------------------------------------------------------------|---------|--------|-------|-----------|-----------|--|--|
| Year<br>Ended<br>June 30                                                                               | Ended Pension Refunds of                                    |         |        |       |           |           |  |  |
| 2005                                                                                                   | 2005 \$ 357,763 \$ 192,349 \$ 16,587 \$ 5,006 \$ \$ 571,705 |         |        |       |           |           |  |  |
| 2006                                                                                                   | 381,672                                                     | 210,613 | 14,063 | 5,801 |           | 612,149   |  |  |
| 2007                                                                                                   | 410,545                                                     | 224,553 | 14,621 | 6,246 |           | 655,965   |  |  |
| 2008                                                                                                   | 439,123                                                     | _       | 14,333 | 6,585 | 3,490,576 | 3,950,617 |  |  |
| 2009                                                                                                   | 466,085                                                     |         | 12,498 | 6,568 |           | 485,151   |  |  |
| 2010                                                                                                   | 496,015                                                     |         | 12,364 | 6,365 |           | 514,744   |  |  |
| 2011                                                                                                   | 525,277                                                     |         | 11,923 | 6,744 |           | 543,944   |  |  |
| 2012                                                                                                   | 559,977                                                     |         | 10,906 | 6,743 |           | 577,626   |  |  |
| 2013                                                                                                   | 599,318                                                     |         | 10,929 | 7,120 |           | 617,367   |  |  |
| 2014                                                                                                   | 640,518                                                     |         | 11,399 | 8,223 |           | 660,140   |  |  |