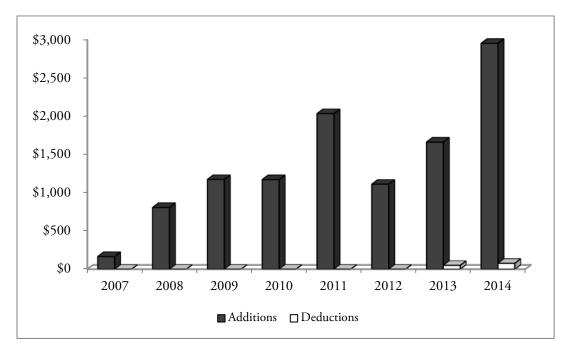

8-YEAR COMPARISON OF ADDITIONS AND DEDUCTIONS

| Public Employees' Retirement System<br>Defined Contribution Retirement Occupational Death & Disability - All Other<br>Changes in Fiduciary Net Position<br>(In thousands) |                           |        |    |        |                                           |  |  |
|---------------------------------------------------------------------------------------------------------------------------------------------------------------------------|---------------------------|--------|----|--------|-------------------------------------------|--|--|
| Ended     Beginning of     Fiduciary Net     Pos                                                                                                                          |                           |        |    |        | Fiduciary Net<br>Position,<br>End of Year |  |  |
| 2007                                                                                                                                                                      | \$ —                      | \$ 166 | \$ | \$ 166 | \$ 166                                    |  |  |
| 2008                                                                                                                                                                      | 166                       | 807    | —  | 807    | 973                                       |  |  |
| 2009                                                                                                                                                                      | 973                       | 1,173  | —  | 1,173  | 2,146                                     |  |  |
| 2010                                                                                                                                                                      | 2,146                     | 1,171  | —  | 1,171  | 3,317                                     |  |  |
| 2011                                                                                                                                                                      | 3,317                     | 2,034  | —  | 2,034  | 5,351                                     |  |  |
| 2012                                                                                                                                                                      | 5,351 1,111 — 1,111 6,462 |        |    |        |                                           |  |  |
| 2013                                                                                                                                                                      | 6,462                     | 1,662  | 50 | 1,612  | 8,074                                     |  |  |
| 2014                                                                                                                                                                      | 8,074                     | 2,954  | 77 | 2,877  | 10,951                                    |  |  |