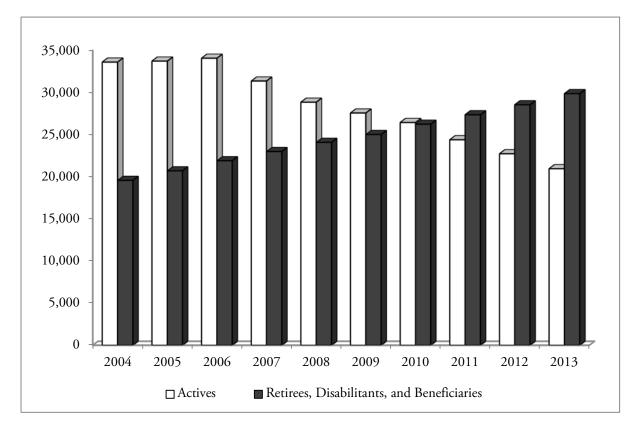

#### **Option Selected**

1 - Whole Life Annuity

2 - 75% Joint and Contingent Annuity

3 - 50% Joint and Contingent Annuity

4 - 66-2/3% Joint and Survivor Annuity

5 - Level Income Option

| Public Employees' Retirement System<br>System Membership by Status |        |                                               |                        |                                        |        |  |
|--------------------------------------------------------------------|--------|-----------------------------------------------|------------------------|----------------------------------------|--------|--|
| Year<br>Ended<br>June 30                                           | Active | Retirees,<br>Disabilitants &<br>Beneficiaries | Vested<br>Terminations | Nonvested<br>Terminations<br>w/Balance | Total  |  |
| 2004                                                               | 33,612 | 19,572                                        | 5,965                  | 11,860                                 | 71,009 |  |
| 2005                                                               | 33,730 | 20,703                                        | 6,105                  | 12,761                                 | 73,299 |  |
| 2006                                                               | 34,071 | 21,901                                        | 6,219                  | 14,155                                 | 76,346 |  |
| 2007                                                               | 31,362 | 22,997                                        | 6,398                  | 14,902                                 | 75,659 |  |
| 2008                                                               | 28,850 | 24,082                                        | 6,627                  | 14,930                                 | 74,489 |  |
| 2009                                                               | 27,565 | 25,015                                        | 6,566                  | 14,626                                 | 73,772 |  |
| 2010                                                               | 26,442 | 26,237                                        | 6,253                  | 14,543                                 | 73,475 |  |
| 2011                                                               | 24,393 | 27,359                                        | 6,414                  | 14,028                                 | 72,194 |  |
| 2012                                                               | 22,730 | 28,540                                        | 6,294                  | 13,552                                 | 71,116 |  |
| 2013                                                               | 20,955 | 29,865                                        | 6,230                  | 13,162                                 | 70,212 |  |

# 10-YEAR COMPARISON OF ACTIVE MEMBERS AND RETIREES, DISABILITANTS, AND BENEFICIARIES

| Public Employees' Retirement System<br>Principal Participating Employers<br>June 30, 2014 |                        |      |                                                     |  |  |  |
|-------------------------------------------------------------------------------------------|------------------------|------|-----------------------------------------------------|--|--|--|
| Employer                                                                                  | Non-retired<br>Members | Rank | Percentage of<br>of Total<br>Non-retired<br>Members |  |  |  |
| State of Alaska                                                                           | 26,543                 | 1    | 42.6%                                               |  |  |  |
| Anchorage School District                                                                 | 5,121                  | 2    | 8.2                                                 |  |  |  |
| University of Alaska                                                                      | 4,112                  | 3    | <u> </u>                                            |  |  |  |
| Total                                                                                     | <u>35,776</u>          |      | <u>    57.4</u> %                                   |  |  |  |