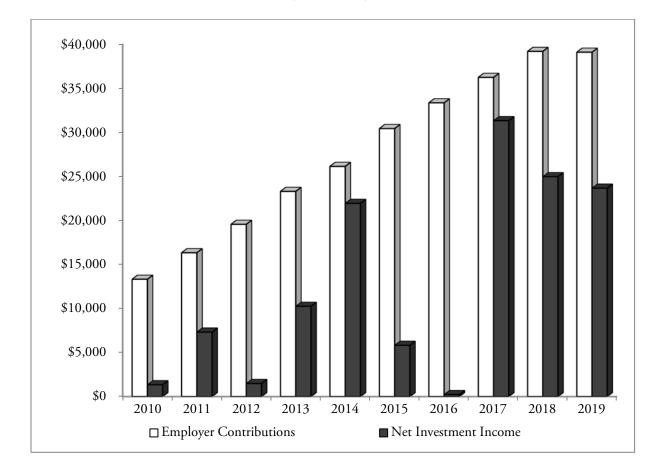

(In thousands)

| Public Employees' Retirement System<br>Defined Benefit Alaska Retiree Healthcare Trust<br>Additions by Source<br>(In thousands) |                            |                           |                                                                 |                                       |            |              |  |
|---------------------------------------------------------------------------------------------------------------------------------|----------------------------|---------------------------|-----------------------------------------------------------------|---------------------------------------|------------|--------------|--|
| Year<br>Ended<br>June<br>30                                                                                                     | Plan<br>Member<br>Premiums | Employer<br>Contributions | State of<br>Alaska –<br>Additional<br>State<br>Contributio<br>n | Net<br>Investment<br>Income<br>(Loss) | Other      | Total        |  |
| 2010                                                                                                                            | \$ 475                     | \$ 250,190                | \$ 63,493                                                       | \$ 372,712                            | \$ 456,391 | \$ 1,143,261 |  |
| 2011                                                                                                                            | 557                        | 261,534                   | 100,654                                                         | 871,221                               | 12,650     | 1,246,616    |  |
| 2012                                                                                                                            | 627                        | 223,243                   | 111,698                                                         | 31,815                                | 31,889     | 399,272      |  |
| 2013                                                                                                                            | 635                        | 229,990                   | 143,215                                                         | 652,118                               | 10,436     | 1,036,394    |  |
| 2014                                                                                                                            | 717                        | 204,779                   | 135,679                                                         | 1,092,212                             | 17,368     | 1,450,755    |  |
| 2015                                                                                                                            | 656                        | 171,028                   |                                                                 | 206,713                               | 46,983     | 425,380      |  |
| 2016                                                                                                                            | 621                        | 155,630                   | 37,934                                                          | (38,442)                              | 31,566     | 187,309      |  |
| 2017                                                                                                                            |                            | 124,541                   |                                                                 | 859,980                               | 43,009     | 1,027,530    |  |
| 2018                                                                                                                            | —                          | 85,731                    | —                                                               | 598,343                               | 26,338     | 710,412      |  |
| 2019                                                                                                                            |                            | 102,266                   |                                                                 | 449,098                               | 65,342     | 616,706      |  |