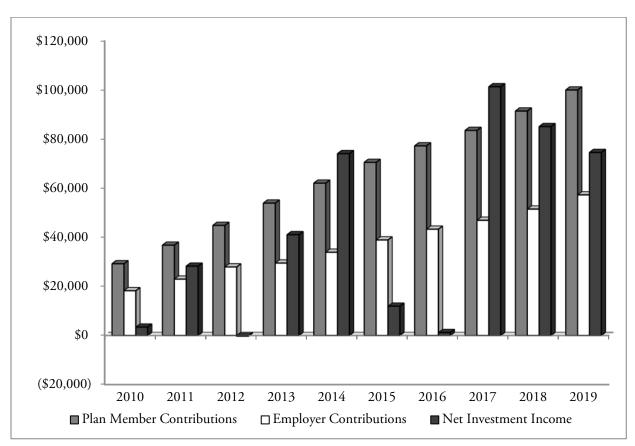

| Public Employees' Retirement System<br>Defined Benefit Pension<br>Additions by Source<br>(In thousands) |                                 |                           |                    |                                       |        |            |  |
|---------------------------------------------------------------------------------------------------------|---------------------------------|---------------------------|--------------------|---------------------------------------|--------|------------|--|
| Year<br>Ended<br>June 30                                                                                | Plan<br>Member<br>Contributions | Employer<br>Contributions | State of<br>Alaska | Net<br>Investment<br>Income<br>(Loss) | Other  | Total      |  |
| 2010                                                                                                    | \$ 123,066                      | \$ 142,157                | \$ 44,460          | \$ 506,043                            | \$ 105 | \$ 815,831 |  |
| 2011                                                                                                    | 116,270                         | 139,075                   | 65,187             | 1,099,713                             | 97     | 1,420,342  |  |
| 2012                                                                                                    | 112,703                         | 182,695                   | 130,912            | 1,650                                 | 35     | 427,995    |  |
| 2013                                                                                                    | 110,808                         | 179,976                   | 164,087            | 738,656                               | 28     | 1,193,555  |  |
| 2014                                                                                                    | 106,565                         | 206,204                   | 176,794            | 1,207,484                             | 49     | 1,697,096  |  |
| 2015                                                                                                    | 100,036                         | 226,136                   | 1,000,000          | 253,311                               | 36     | 1,579,519  |  |
| 2016                                                                                                    | 96,024                          | 235,360                   | 88,586             | (49,967)                              | 240    | 370,243    |  |
| 2017                                                                                                    | 89,345                          | 263,597                   | 99,167             | 1,048,006                             | 38     | 1,500,153  |  |
| 2018                                                                                                    | 84,956                          | 299,665                   | 72,719             | 725,310                               | 25     | 1,182,675  |  |
| 2019                                                                                                    | 79,609                          | 283,098                   | 135,360            | 540,088                               | 23     | 1,038,178  |  |