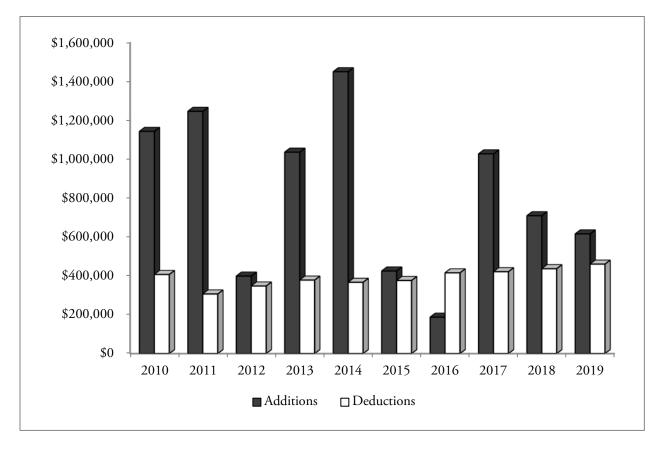

| Public Employees' Retirement System<br>Defined Benefit Alaska Retiree Healthcare Trust<br>Changes in Fiduciary Net Position<br>(In thousands) |                                                    |              |            |                                                          |                                           |  |
|-----------------------------------------------------------------------------------------------------------------------------------------------|----------------------------------------------------|--------------|------------|----------------------------------------------------------|-------------------------------------------|--|
| Year<br>Ended<br>June 30                                                                                                                      | Fiduciary Net<br>Position,<br>Beginning of<br>Year | Additions    | Deductions | Increase /<br>(Decrease) in<br>Fiduciary Net<br>Position | Fiduciary Net<br>Position,<br>End of Year |  |
| 2010                                                                                                                                          | \$ 3,445,375                                       | \$ 1,143,261 | \$ 407,555 | \$ 735,706                                               | \$ 4,181,081                              |  |
| 2011                                                                                                                                          | 4,181,081                                          | 1,246,616    | 307,002    | 939,614                                                  | 5,120,695                                 |  |
| 2012                                                                                                                                          | 5,120,695                                          | 399,273      | 348,152    | 51,120                                                   | 5,171,816                                 |  |
| 2013                                                                                                                                          | 5,171,816                                          | 1,036,394    | 378,639    | 657,755                                                  | 5,829,571                                 |  |
| 2014                                                                                                                                          | 5,829,571                                          | 1,450,755    | 367,166    | 1,083,589                                                | 6,913,160                                 |  |
| 2015                                                                                                                                          | 6,913,160                                          | 425,380      | 376,577    | 48,803                                                   | 6,961,963                                 |  |
| 2016                                                                                                                                          | 6,961,963                                          | 187,309      | 416,018    | (228,709)                                                | 6,733,254                                 |  |
| 2017                                                                                                                                          | 6,733,254                                          | 1,027,530    | 421,832    | 605,698                                                  | 7,338,952                                 |  |
| 2018                                                                                                                                          | 7,338,952                                          | 710,412      | 437,363    | 273,049                                                  | 7,612,001                                 |  |
| 2019                                                                                                                                          | 7,612,001                                          | 616,706      | 461,015    | 155,691                                                  | 7,767,692                                 |  |