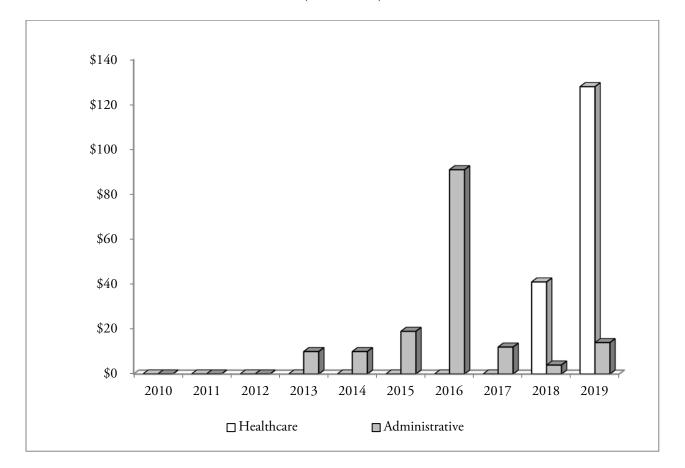

## **10-YEAR COMPARISON OF DEDUCTIONS BY TYPE**

| Public Employees' Retirement System<br>Defined Contribution Retirement Retiree Medical Plan<br>Deductions by Type<br>(In thousands) |      |      |      |  |  |  |
|-------------------------------------------------------------------------------------------------------------------------------------|------|------|------|--|--|--|
| Plan<br>Ended<br>June 30HealthcareAdministrativeTotal                                                                               |      |      |      |  |  |  |
| 2010                                                                                                                                | \$ — | \$ — | \$ — |  |  |  |
| 2011                                                                                                                                |      |      |      |  |  |  |
| 2012                                                                                                                                |      |      |      |  |  |  |
| 2013                                                                                                                                |      | 10   | 10   |  |  |  |
| 2014                                                                                                                                |      | 10   | 10   |  |  |  |
| 2015                                                                                                                                |      | 19   | 19   |  |  |  |
| 2016                                                                                                                                |      | 91   | 91   |  |  |  |
| 2017                                                                                                                                |      | 12   | 12   |  |  |  |
| 2018                                                                                                                                | 41   | 4    | 45   |  |  |  |
| 2019                                                                                                                                | 128  | 14   | 142  |  |  |  |

**10-YEAR COMPARISON OF DEDUCTIONS BY TYPE** (In thousands)

| Public Employees' Retirement System<br>Defined Contribution Retirement Healthcare Reimbursement Arrangement<br>Deductions by Type<br>(In thousands) |      |      |      |  |  |  |
|-----------------------------------------------------------------------------------------------------------------------------------------------------|------|------|------|--|--|--|
| Plan<br>Ended<br>June 30HealthcareAdministrativeTotal                                                                                               |      |      |      |  |  |  |
| 2010                                                                                                                                                | \$ — | \$ — | \$ — |  |  |  |
| 2011                                                                                                                                                |      |      |      |  |  |  |
| 2012                                                                                                                                                |      |      |      |  |  |  |
| 2013                                                                                                                                                |      | 9    | 9    |  |  |  |
| 2014                                                                                                                                                |      | 9    | 9    |  |  |  |
| 2015                                                                                                                                                |      |      |      |  |  |  |
| 2016                                                                                                                                                |      |      |      |  |  |  |
| 2017                                                                                                                                                | 4    |      | 4    |  |  |  |
| 2018                                                                                                                                                | 46   | 1    | 47   |  |  |  |
| 2019                                                                                                                                                | 99   | 1    | 100  |  |  |  |