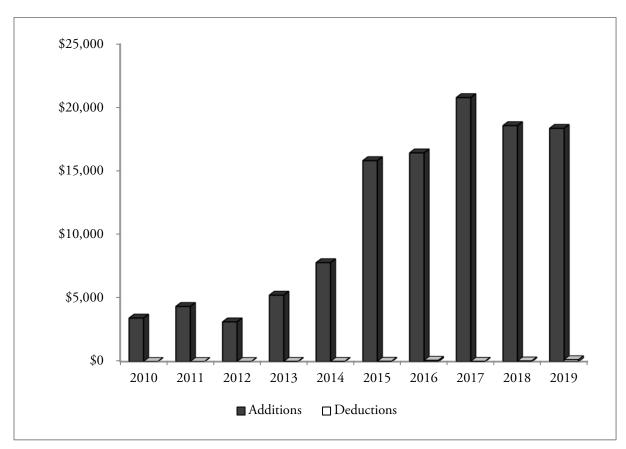

(In thousands)

| Public Employees' Retirement System<br>Defined Contribution Retirement Retiree Medical Plan<br>Changes in Fiduciary Net Position<br>(In thousands) |                                                    |           |            |                                                          |                                           |  |
|----------------------------------------------------------------------------------------------------------------------------------------------------|----------------------------------------------------|-----------|------------|----------------------------------------------------------|-------------------------------------------|--|
| Year<br>Ended<br>June 30                                                                                                                           | Fiduciary Net<br>Position,<br>Beginning of<br>Year | Additions | Deductions | Increase /<br>(Decrease) in<br>Fiduciary Net<br>Position | Fiduciary Net<br>Position,<br>End of Year |  |
| 2010                                                                                                                                               | \$ 4,649                                           | \$ 3,429  | \$ —       | \$ 3,429                                                 | \$ 8,078                                  |  |
| 2011                                                                                                                                               | 8,078                                              | 4,345     |            | 4,345                                                    | 12,423                                    |  |
| 2012                                                                                                                                               | 12,423                                             | 3,128     | —          | 3,128                                                    | 15,551                                    |  |
| 2013                                                                                                                                               | 15,551                                             | 5,235     | 10         | 5,225                                                    | 20,776                                    |  |
| 2014                                                                                                                                               | 20,776                                             | 7,802     | 10         | 7,792                                                    | 28,568                                    |  |
| 2015                                                                                                                                               | 28,568                                             | 15,819    | 19         | 15,800                                                   | 44,368                                    |  |
| 2016                                                                                                                                               | 44,368                                             | 16,430    | 91         | 16,339                                                   | 60,707                                    |  |
| 2017                                                                                                                                               | 60,707 20,787 12 20,775 81,482                     |           |            |                                                          |                                           |  |
| 2018                                                                                                                                               | 81,482                                             | 18,578    | 45         | 18,533                                                   | 100,015                                   |  |
| 2019                                                                                                                                               | 100,015                                            | 18,365    | 142        | 18,223                                                   | 118,238                                   |  |