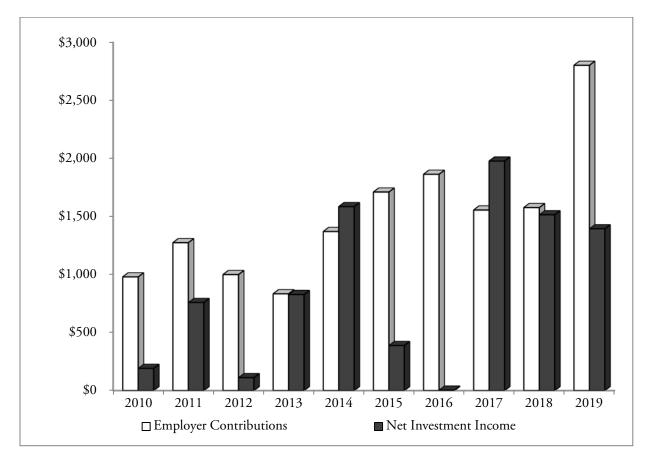

(In thousands)

| Public Employees' Retirement System<br>Defined Contribution Retirement Occupational Death & Disability - All Other<br>Additions by Source<br>(In thousands) |                           |                                    |          |  |  |  |
|-------------------------------------------------------------------------------------------------------------------------------------------------------------|---------------------------|------------------------------------|----------|--|--|--|
| Plan<br>Ended<br>June 30                                                                                                                                    | Employer<br>Contributions | Net Investment<br>Income<br>(Loss) | Total    |  |  |  |
| 2010                                                                                                                                                        | \$ 980                    | \$ 191                             | \$ 1,171 |  |  |  |
| 2011                                                                                                                                                        | 1,275                     | 759                                | 2,034    |  |  |  |
| 2012                                                                                                                                                        | 1,000                     | 111                                | 1,111    |  |  |  |
| 2013                                                                                                                                                        | 834                       | 828                                | 1,662    |  |  |  |
| 2014                                                                                                                                                        | 1,371                     | 1,583                              | 2,954    |  |  |  |
| 2015                                                                                                                                                        | 1,709                     | 388                                | 2,097    |  |  |  |
| 2016                                                                                                                                                        | 1,862                     | 3                                  | 1,865    |  |  |  |
| 2017                                                                                                                                                        | 1,554                     | 1,976                              | 3,530    |  |  |  |
| 2018                                                                                                                                                        | 1,575                     | 1,513                              | 3,088    |  |  |  |
| 2019                                                                                                                                                        | 2,802                     | 1,395                              | 4,197    |  |  |  |