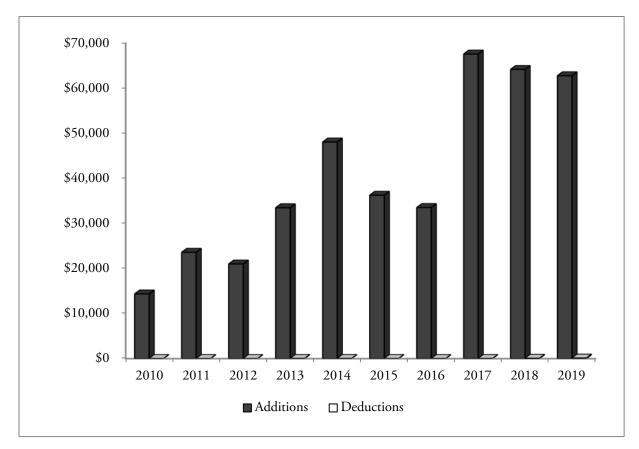

| Public Employees' Retirement System<br>Defined Benefit Alaska Retiree Healthcare Trust<br>Changes in Fiduciary Net Position<br>(In thousands) |                                                    |              |            |                                                          |                                           |  |
|-----------------------------------------------------------------------------------------------------------------------------------------------|----------------------------------------------------|--------------|------------|----------------------------------------------------------|-------------------------------------------|--|
| Year<br>Ended<br>June 30                                                                                                                      | Fiduciary Net<br>Position,<br>Beginning of<br>Year | Additions    | Deductions | Increase /<br>(Decrease) in<br>Fiduciary Net<br>Position | Fiduciary Net<br>Position,<br>End of Year |  |
| 2010                                                                                                                                          | \$ 3,445,375                                       | \$ 1,143,261 | \$ 407,555 | \$ 735,706                                               | \$ 4,181,081                              |  |
| 2011                                                                                                                                          | 4,181,081                                          | 1,246,616    | 307,002    | 939,614                                                  | 5,120,695                                 |  |
| 2012                                                                                                                                          | 5,120,695                                          | 399,273      | 348,152    | 51,120                                                   | 5,171,816                                 |  |
| 2013                                                                                                                                          | 5,171,816                                          | 1,036,394    | 378,639    | 657,755                                                  | 5,829,571                                 |  |
| 2014                                                                                                                                          | 5,829,571                                          | 1,450,755    | 367,166    | 1,083,589                                                | 6,913,160                                 |  |
| 2015                                                                                                                                          | 6,913,160                                          | 425,380      | 376,577    | 48,803                                                   | 6,961,963                                 |  |
| 2016                                                                                                                                          | 6,961,963                                          | 187,309      | 416,018    | (228,709)                                                | 6,733,254                                 |  |
| 2017                                                                                                                                          | 6,733,254                                          | 1,027,530    | 421,832    | 605,698                                                  | 7,338,952                                 |  |
| 2018                                                                                                                                          | 7,338,952                                          | 710,412      | 437,363    | 273,049                                                  | 7,612,001                                 |  |
| 2019                                                                                                                                          | 7,612,001                                          | 616,706      | 461,015    | 155,691                                                  | 7,767,692                                 |  |