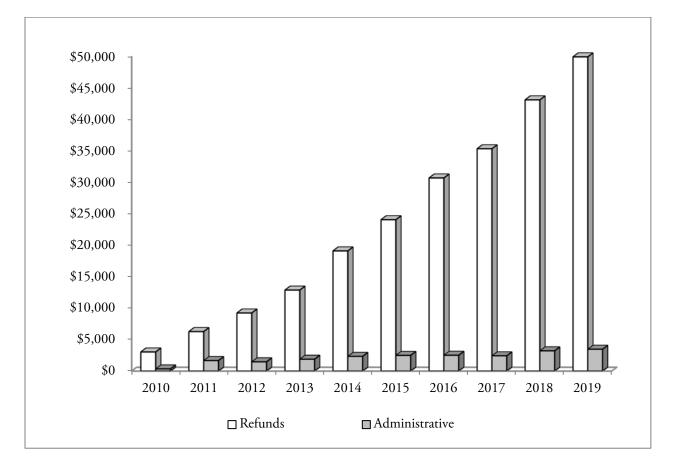

#### **10-YEAR COMPARISON OF DEDUCTIONS BY TYPE** (In thousands)

| Public Employees' Retirement System<br>Defined Contribution Retirement Participant Directed<br>Deductions by Type<br>(In thousands) |                                       |        |       |          |  |  |  |  |
|-------------------------------------------------------------------------------------------------------------------------------------|---------------------------------------|--------|-------|----------|--|--|--|--|
| Plan<br>Ended<br>June 30                                                                                                            | Ended Refund of Prior Year Forfeiture |        |       |          |  |  |  |  |
| 2010                                                                                                                                | \$ 3,029                              | \$ 335 | \$ —  | \$ 3,364 |  |  |  |  |
| 2011                                                                                                                                | 6,273                                 | 1,664  | _     | 7,937    |  |  |  |  |
| 2012                                                                                                                                | 9,230                                 | 1,462  | —     | 10,692   |  |  |  |  |
| 2013                                                                                                                                | 12,872                                | 1,879  | 9,166 | 23,917   |  |  |  |  |
| 2014                                                                                                                                | 19,104                                | 2,324  | _     | 21,428   |  |  |  |  |
| 2015                                                                                                                                | 24,067                                | 2,487  | _     | 26,554   |  |  |  |  |
| 2016                                                                                                                                | 30,709                                | 2,506  | _     | 33,215   |  |  |  |  |
| 2017                                                                                                                                | 35,355                                | 2,419  | _     | 37,774   |  |  |  |  |
| 2018                                                                                                                                | 43,132                                | 3,211  |       | 46,343   |  |  |  |  |
| 2019                                                                                                                                | 49,972                                | 3,465  | —     | 53,437   |  |  |  |  |