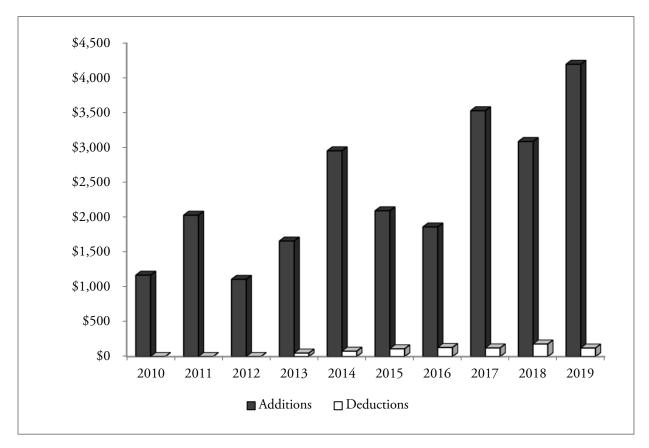

(In thousands)

| Public Employees' Retirement System<br>Defined Contribution Retirement Occupational Death & Disability - All Other<br>Changes in Fiduciary Net Position<br>(In thousands) |                                                    |           |            |                                                          |                                           |  |
|---------------------------------------------------------------------------------------------------------------------------------------------------------------------------|----------------------------------------------------|-----------|------------|----------------------------------------------------------|-------------------------------------------|--|
| Year<br>Ended<br>June 30                                                                                                                                                  | Fiduciary Net<br>Position,<br>Beginning of<br>Year | Additions | Deductions | Increase /<br>(Decrease) in<br>Fiduciary Net<br>Position | Fiduciary Net<br>Position,<br>End of Year |  |
| 2010                                                                                                                                                                      | \$ 2,146                                           | \$ 1,171  | \$         | \$ 1,171                                                 | \$ 3,317                                  |  |
| 2011                                                                                                                                                                      | 3,317                                              | 2,034     | —          | 2,034                                                    | 5,351                                     |  |
| 2012                                                                                                                                                                      | 5,351                                              | 1,111     | —          | 1,111                                                    | 6,462                                     |  |
| 2013                                                                                                                                                                      | 6,462                                              | 1,662     | 50         | 1,612                                                    | 8,074                                     |  |
| 2014                                                                                                                                                                      | 8,074                                              | 2,954     | 77         | 2,877                                                    | 10,951                                    |  |
| 2015                                                                                                                                                                      | 10,951                                             | 2,097     | 111        | 1,986                                                    | 12,937                                    |  |
| 2016                                                                                                                                                                      | 12,937                                             | 1,865     | 130        | 1,735                                                    | 14,672                                    |  |
| 2017                                                                                                                                                                      | 14,672 3,530 124 3,406                             |           | 18,078     |                                                          |                                           |  |
| 2018                                                                                                                                                                      | 18,078                                             | 3,088     | 180        | 2,908                                                    | 20,986                                    |  |
| 2019                                                                                                                                                                      | 20,986                                             | 4,197     | 122        | 4,075                                                    | 25,061                                    |  |