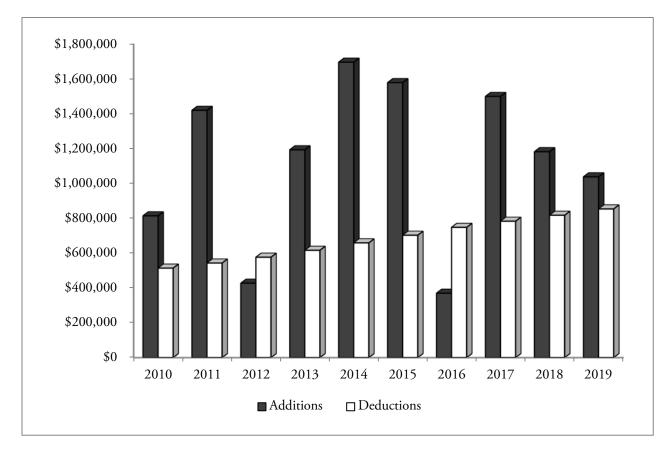

These schedules contain detailed demographic data to provide the reader a better understanding of the membership and employer participation in the System.

| Public Employees' Retirement System<br>Defined Benefit Pension<br>Changes in Fiduciary Net Position<br>(In thousands) |                                                    |            |            |                                                          |                                           |  |
|-----------------------------------------------------------------------------------------------------------------------|----------------------------------------------------|------------|------------|----------------------------------------------------------|-------------------------------------------|--|
| Year<br>Ended<br>June 30                                                                                              | Fiduciary Net<br>Position,<br>Beginning of<br>Year | Additions  | Deductions | Increase /<br>(Decrease) in<br>Fiduciary Net<br>Position | Fiduciary Net<br>Position,<br>End of Year |  |
| 2010                                                                                                                  | \$ 5,090,440                                       | \$ 815,831 | \$ 514,744 | \$ 301,087                                               | \$ 5,391,527                              |  |
| 2011                                                                                                                  | 5,391,527                                          | 1,420,342  | 543,944    | 876,398                                                  | 6,267,925                                 |  |
| 2012                                                                                                                  | 6,267,925                                          | 427,995    | 577,626    | (149,631)                                                | 6,118,294                                 |  |
| 2013                                                                                                                  | 6,118,294                                          | 1,193,555  | 617,367    | 576,188                                                  | 6,694,482                                 |  |
| 2014                                                                                                                  | 6,694,482                                          | 1,697,096  | 660,140    | 1,036,956                                                | 7,731,438                                 |  |
| 2015                                                                                                                  | 7,731,438                                          | 1,579,519  | 704,095    | 875,424                                                  | 8,606,862                                 |  |
| 2016                                                                                                                  | 8,606,862                                          | 370,243    | 749,418    | (379,175)                                                | 8,227,687                                 |  |
| 2017                                                                                                                  | 8,227,687                                          | 1,500,153  | 784,713    | 715,440                                                  | 8,943,127                                 |  |
| 2018                                                                                                                  | 8,943,127                                          | 1,182,675  | 819,127    | 363,548                                                  | 9,306,675                                 |  |
| 2019                                                                                                                  | 9,306,675                                          | 1,038,178  | 855,448    | 182,730                                                  | 9,489,405                                 |  |