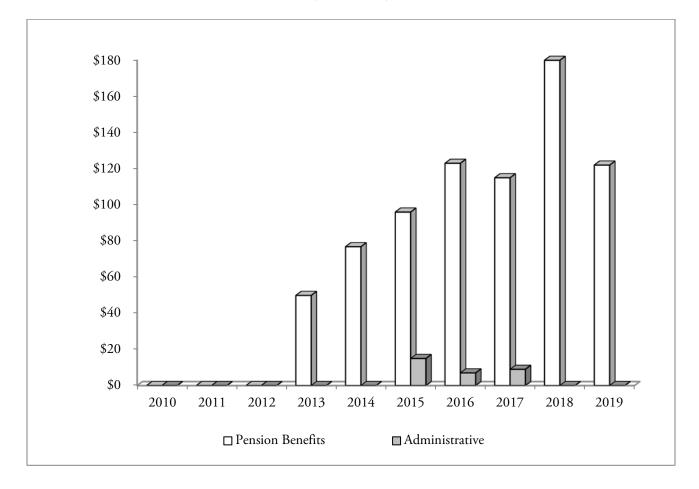

# **10-YEAR COMPARISON OF DEDUCTIONS BY TYPE**

(In thousands)

| Public Employees' Retirement System<br>Defined Contribution Retirement Occupational Death & Disability – All Other<br>Deductions by Type<br>(In thousands) |               |      |      |  |  |  |  |
|------------------------------------------------------------------------------------------------------------------------------------------------------------|---------------|------|------|--|--|--|--|
| Plan<br>Ended<br>June 30                                                                                                                                   | Ended Pension |      |      |  |  |  |  |
| 2010                                                                                                                                                       | \$ —          | \$ — | \$ — |  |  |  |  |
| 2011                                                                                                                                                       |               | —    | —    |  |  |  |  |
| 2012                                                                                                                                                       |               | —    |      |  |  |  |  |
| 2013                                                                                                                                                       | 50            |      | 50   |  |  |  |  |
| 2014                                                                                                                                                       | 77            |      | 77   |  |  |  |  |
| 2015                                                                                                                                                       | 96            | 15   | 111  |  |  |  |  |
| 2016                                                                                                                                                       | 123           | 7    | 130  |  |  |  |  |
| 2017                                                                                                                                                       | 115           | 9    | 124  |  |  |  |  |
| 2018                                                                                                                                                       | 180           | _    | 180  |  |  |  |  |
| 2019                                                                                                                                                       | 122           | _    | 122  |  |  |  |  |

#### **10-YEAR COMPARISON OF DEDUCTIONS BY TYPE** (In thousands)

| Public Employees' Retirement System<br>Defined Contribution Retirement Occupational Death & Disability – Peace Officers &<br>Firefighters<br>Deductions by Type<br>(In thousands) |               |      |     |  |  |  |  |
|-----------------------------------------------------------------------------------------------------------------------------------------------------------------------------------|---------------|------|-----|--|--|--|--|
| Plan<br>Ended<br>June 30                                                                                                                                                          | Ended Pension |      |     |  |  |  |  |
| 2010                                                                                                                                                                              | \$            | \$ — | \$  |  |  |  |  |
| 2011                                                                                                                                                                              | 40            |      | 40  |  |  |  |  |
| 2012                                                                                                                                                                              | 47            |      | 47  |  |  |  |  |
| 2013                                                                                                                                                                              | 47            |      | 47  |  |  |  |  |
| 2014                                                                                                                                                                              | 47            |      | 47  |  |  |  |  |
| 2015                                                                                                                                                                              | 267           | 17   | 284 |  |  |  |  |
| 2016                                                                                                                                                                              | 215           | 7    | 222 |  |  |  |  |
| 2017                                                                                                                                                                              | 198           | 9    | 207 |  |  |  |  |
| 2018                                                                                                                                                                              | 212           |      | 212 |  |  |  |  |
| 2019                                                                                                                                                                              | 276           | 1    | 277 |  |  |  |  |