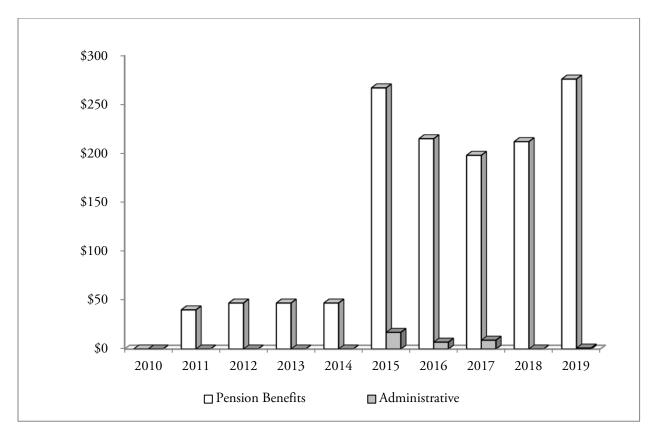

# **10-YEAR COMPARISON OF DEDUCTIONS BY TYPE**

| Public Employees' Retirement System<br>Defined Benefit Alaska Retiree Healthcare Trust<br>Deductions by Type<br>(In thousands) |             |          |           |            |  |  |  |  |
|--------------------------------------------------------------------------------------------------------------------------------|-------------|----------|-----------|------------|--|--|--|--|
| Plan<br>Ended<br>June 30                                                                                                       | Ended Legal |          |           |            |  |  |  |  |
| 2010                                                                                                                           | \$ 312,901  | \$ 8,226 | \$ 86,428 | \$ 407,555 |  |  |  |  |
| 2011                                                                                                                           | 299,196     | 7,806    | _         | 307,002    |  |  |  |  |
| 2012                                                                                                                           | 399,923     | 8,229    | —         | 348,152    |  |  |  |  |
| 2013                                                                                                                           | 370,314     | 8,325    | _         | 378,639    |  |  |  |  |
| 2014                                                                                                                           | 355,487     | 11,679   | _         | 367,166    |  |  |  |  |
| 2015                                                                                                                           | 361,930     | 14,647   | _         | 376,577    |  |  |  |  |
| 2016                                                                                                                           | 401,233     | 14,785   | _         | 416,018    |  |  |  |  |
| 2017                                                                                                                           | 405,872     | 15,960   | _         | 421,832    |  |  |  |  |
| 2018                                                                                                                           | 422,378     | 14,985   | _         | 437,363    |  |  |  |  |
| 2019                                                                                                                           | 444,143     | 16,872   | —         | 461,015    |  |  |  |  |