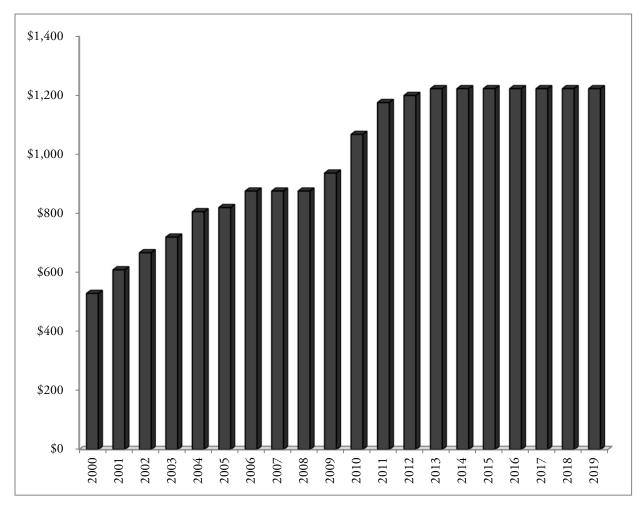

(In thousands)

| Public Employees' Retirement System<br>Defined Contribution Retirement Participant Directed<br>Changes in Fiduciary Net Position<br>(In thousands) |                                                    |           |            |                                                          |                                           |  |
|----------------------------------------------------------------------------------------------------------------------------------------------------|----------------------------------------------------|-----------|------------|----------------------------------------------------------|-------------------------------------------|--|
| Year<br>Ended<br>June 30                                                                                                                           | Fiduciary Net<br>Position,<br>Beginning of<br>Year | Additions | Deductions | Increase /<br>(Decrease) in<br>Fiduciary Net<br>Position | Fiduciary Net<br>Position,<br>End of Year |  |
| 2010                                                                                                                                               | \$ 56,011                                          | \$ 50,908 | \$ 3,364   | \$ 47,544                                                | \$ 103,555                                |  |
| 2011                                                                                                                                               | 103,555                                            | 88,084    | 7,937      | 80,147                                                   | 183,702                                   |  |
| 2012                                                                                                                                               | 183,702                                            | 72,561    | 10,692     | 61,869                                                   | 245,571                                   |  |
| 2013                                                                                                                                               | 245,571                                            | 124,464   | 23,917     | 100,547                                                  | 346,118                                   |  |
| 2014                                                                                                                                               | 346,118                                            | 169,983   | 21,428     | 148,555                                                  | 494,673                                   |  |
| 2015                                                                                                                                               | 494,673                                            | 121,343   | 26,554     | 94,789                                                   | 589,462                                   |  |
| 2016                                                                                                                                               | 589,462                                            | 121,871   | 33,215     | 88,656                                                   | 678,118                                   |  |
| 2017                                                                                                                                               | 678,118                                            | 231,977   | 37,774     | 194,203                                                  | 872,321                                   |  |
| 2018                                                                                                                                               | 872,321                                            | 228,316   | 46,343     | 181,973                                                  | 1,054,294                                 |  |
| 2019                                                                                                                                               | 1,054,294                                          | 232,177   | 53,437     | 178,740                                                  | 1,233,034                                 |  |