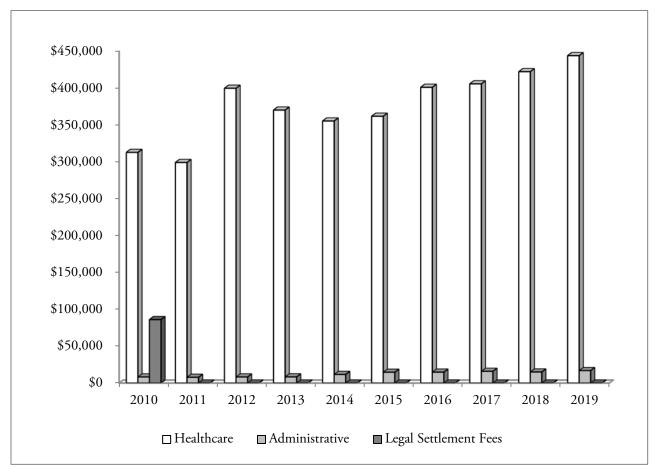

# **10-YEAR COMPARISON OF DEDUCTIONS BY TYPE**

| Public Employees' Retirement System<br>Defined Benefit Alaska Retiree Healthcare Trust<br>Deductions by Type<br>(In thousands) |             |          |           |            |  |  |  |  |
|--------------------------------------------------------------------------------------------------------------------------------|-------------|----------|-----------|------------|--|--|--|--|
| Plan<br>Ended<br>June 30                                                                                                       | Ended Legal |          |           |            |  |  |  |  |
| 2010                                                                                                                           | \$ 312,901  | \$ 8,226 | \$ 86,428 | \$ 407,555 |  |  |  |  |
| 2011                                                                                                                           | 299,196     | 7,806    | _         | 307,002    |  |  |  |  |
| 2012                                                                                                                           | 399,923     | 8,229    | —         | 348,152    |  |  |  |  |
| 2013                                                                                                                           | 370,314     | 8,325    | _         | 378,639    |  |  |  |  |
| 2014                                                                                                                           | 355,487     | 11,679   | _         | 367,166    |  |  |  |  |
| 2015                                                                                                                           | 361,930     | 14,647   | _         | 376,577    |  |  |  |  |
| 2016                                                                                                                           | 401,233     | 14,785   | _         | 416,018    |  |  |  |  |
| 2017                                                                                                                           | 405,872     | 15,960   | _         | 421,832    |  |  |  |  |
| 2018                                                                                                                           | 422,378     | 14,985   | _         | 437,363    |  |  |  |  |
| 2019                                                                                                                           | 444,143     | 16,872   | —         | 461,015    |  |  |  |  |