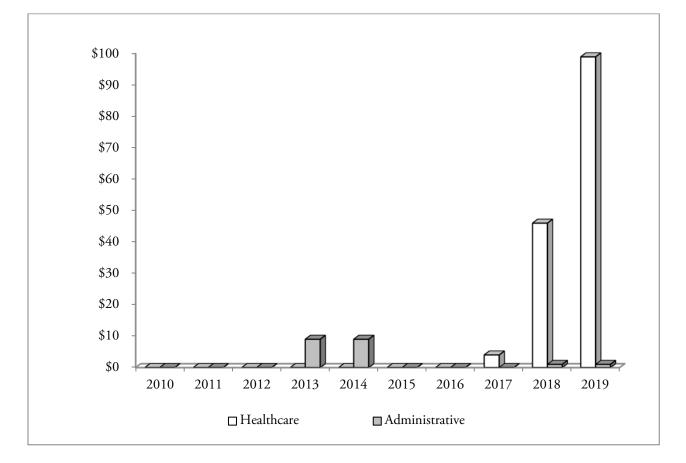

## **10-YEAR COMPARISON OF DEDUCTIONS BY TYPE**

| Public Employees' Retirement System<br>Defined Contribution Retirement Retiree Medical Plan<br>Deductions by Type<br>(In thousands) |      |      |      |  |  |  |
|-------------------------------------------------------------------------------------------------------------------------------------|------|------|------|--|--|--|
| Plan<br>Ended<br>June 30HealthcareAdministrativeTotal                                                                               |      |      |      |  |  |  |
| 2010                                                                                                                                | \$ — | \$ — | \$ — |  |  |  |
| 2011                                                                                                                                |      |      |      |  |  |  |
| 2012                                                                                                                                |      |      |      |  |  |  |
| 2013                                                                                                                                |      | 10   | 10   |  |  |  |
| 2014                                                                                                                                |      | 10   | 10   |  |  |  |
| 2015                                                                                                                                |      | 19   | 19   |  |  |  |
| 2016                                                                                                                                |      | 91   | 91   |  |  |  |
| 2017                                                                                                                                |      | 12   | 12   |  |  |  |
| 2018                                                                                                                                | 41   | 4    | 45   |  |  |  |
| 2019                                                                                                                                | 128  | 14   | 142  |  |  |  |

**10-YEAR COMPARISON OF DEDUCTIONS BY TYPE** (In thousands)

| Public Employees' Retirement System<br>Defined Contribution Retirement Healthcare Reimbursement Arrangement<br>Deductions by Type<br>(In thousands) |      |      |      |  |  |  |
|-----------------------------------------------------------------------------------------------------------------------------------------------------|------|------|------|--|--|--|
| Plan<br>Ended<br>June 30HealthcareAdministrativeTotal                                                                                               |      |      |      |  |  |  |
| 2010                                                                                                                                                | \$ — | \$ — | \$ — |  |  |  |
| 2011                                                                                                                                                |      |      |      |  |  |  |
| 2012                                                                                                                                                |      |      |      |  |  |  |
| 2013                                                                                                                                                |      | 9    | 9    |  |  |  |
| 2014                                                                                                                                                |      | 9    | 9    |  |  |  |
| 2015                                                                                                                                                |      |      |      |  |  |  |
| 2016                                                                                                                                                |      |      |      |  |  |  |
| 2017                                                                                                                                                | 4    |      | 4    |  |  |  |
| 2018                                                                                                                                                | 46   | 1    | 47   |  |  |  |
| 2019                                                                                                                                                | 99   | 1    | 100  |  |  |  |