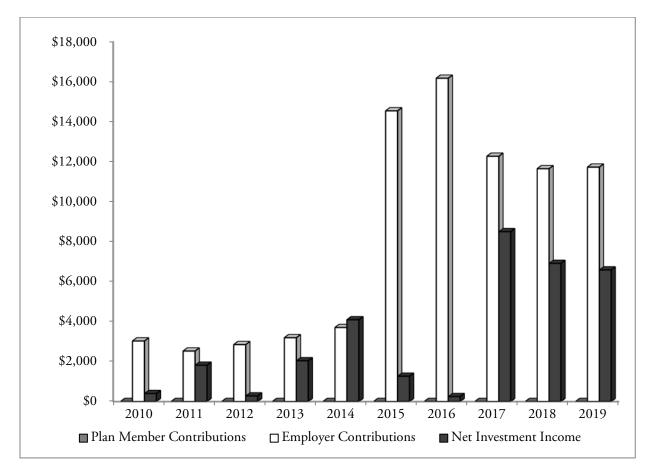

| Public Employees' Retirement System<br>Defined Benefit Pension<br>Additions by Source<br>(In thousands) |                                 |                           |                    |                                       |        |            |  |
|---------------------------------------------------------------------------------------------------------|---------------------------------|---------------------------|--------------------|---------------------------------------|--------|------------|--|
| Year<br>Ended<br>June 30                                                                                | Plan<br>Member<br>Contributions | Employer<br>Contributions | State of<br>Alaska | Net<br>Investment<br>Income<br>(Loss) | Other  | Total      |  |
| 2010                                                                                                    | \$ 123,066                      | \$ 142,157                | \$ 44,460          | \$ 506,043                            | \$ 105 | \$ 815,831 |  |
| 2011                                                                                                    | 116,270                         | 139,075                   | 65,187             | 1,099,713                             | 97     | 1,420,342  |  |
| 2012                                                                                                    | 112,703                         | 182,695                   | 130,912            | 1,650                                 | 35     | 427,995    |  |
| 2013                                                                                                    | 110,808                         | 179,976                   | 164,087            | 738,656                               | 28     | 1,193,555  |  |
| 2014                                                                                                    | 106,565                         | 206,204                   | 176,794            | 1,207,484                             | 49     | 1,697,096  |  |
| 2015                                                                                                    | 100,036                         | 226,136                   | 1,000,000          | 253,311                               | 36     | 1,579,519  |  |
| 2016                                                                                                    | 96,024                          | 235,360                   | 88,586             | (49,967)                              | 240    | 370,243    |  |
| 2017                                                                                                    | 89,345                          | 263,597                   | 99,167             | 1,048,006                             | 38     | 1,500,153  |  |
| 2018                                                                                                    | 84,956                          | 299,665                   | 72,719             | 725,310                               | 25     | 1,182,675  |  |
| 2019                                                                                                    | 79,609                          | 283,098                   | 135,360            | 540,088                               | 23     | 1,038,178  |  |