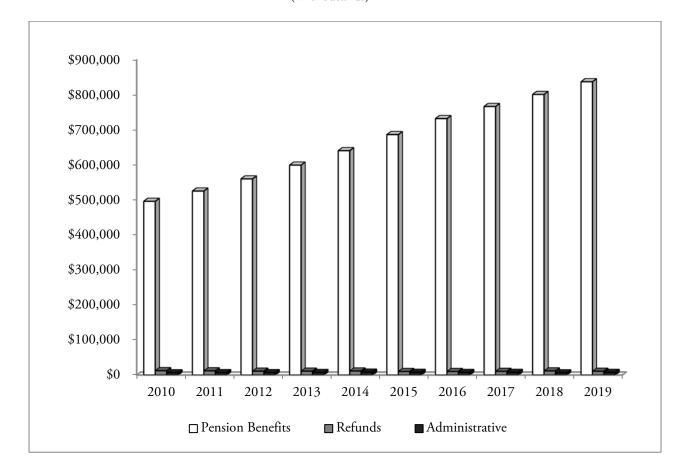

#### **10-YEAR COMPARISON OF ADDITIONS BY SOURCE** (In thousands)

FY 2019 CAFR

| Public Employees' Retirement System<br>Defined Benefit Pension<br>Deductions by Type<br>(In thousands) |            |           |          |            |  |  |  |
|--------------------------------------------------------------------------------------------------------|------------|-----------|----------|------------|--|--|--|
| YearPensionRefunds ofJune 30BenefitsContributionsAdministrative                                        |            |           |          |            |  |  |  |
| 2010                                                                                                   | \$ 496,015 | \$ 12,364 | \$ 6,365 | \$ 514,744 |  |  |  |
| 2011                                                                                                   | 525,277    | 11,923    | 6,744    | 543,944    |  |  |  |
| 2012                                                                                                   | 559,977    | 10,906    | 6,743    | 577,626    |  |  |  |
| 2013                                                                                                   | 599,318    | 10,929    | 7,120    | 617,367    |  |  |  |
| 2014                                                                                                   | 640,518    | 11,399    | 8,223    | 660,140    |  |  |  |
| 2015                                                                                                   | 686,493    | 10,049    | 7,553    | 704,095    |  |  |  |
| 2016                                                                                                   | 732,141    | 10,034    | 7,243    | 749,418    |  |  |  |
| 2017                                                                                                   | 766,766    | 10,421    | 7,526    | 784,713    |  |  |  |
| 2018                                                                                                   | 801,155    | 11,722    | 6,250    | 819,127    |  |  |  |
| 2019                                                                                                   | 837,381    | 10,638    | 7,429    | 855,448    |  |  |  |