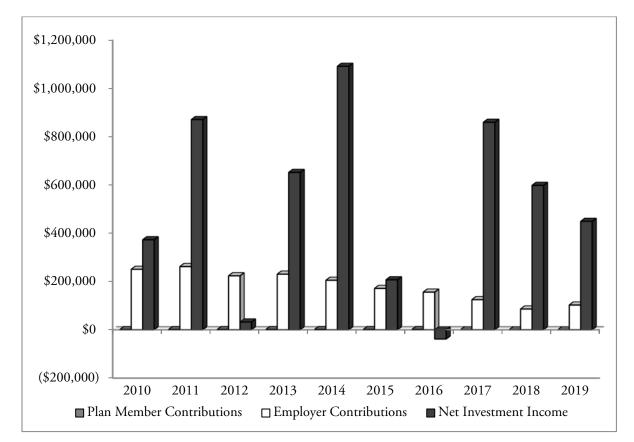

(In thousands)

| Public Employees' Retirement System<br>Defined Benefit Alaska Retiree Healthcare Trust<br>Additions by Source<br>(In thousands) |                            |                           |                                                                 |                                       |            |              |  |
|---------------------------------------------------------------------------------------------------------------------------------|----------------------------|---------------------------|-----------------------------------------------------------------|---------------------------------------|------------|--------------|--|
| Year<br>Ended<br>June<br>30                                                                                                     | Plan<br>Member<br>Premiums | Employer<br>Contributions | State of<br>Alaska –<br>Additional<br>State<br>Contributio<br>n | Net<br>Investment<br>Income<br>(Loss) | Other      | Total        |  |
| 2010                                                                                                                            | \$ 475                     | \$ 250,190                | \$ 63,493                                                       | \$ 372,712                            | \$ 456,391 | \$ 1,143,261 |  |
| 2011                                                                                                                            | 557                        | 261,534                   | 100,654                                                         | 871,221                               | 12,650     | 1,246,616    |  |
| 2012                                                                                                                            | 627                        | 223,243                   | 111,698                                                         | 31,815                                | 31,889     | 399,272      |  |
| 2013                                                                                                                            | 635                        | 229,990                   | 143,215                                                         | 652,118                               | 10,436     | 1,036,394    |  |
| 2014                                                                                                                            | 717                        | 204,779                   | 135,679                                                         | 1,092,212                             | 17,368     | 1,450,755    |  |
| 2015                                                                                                                            | 656                        | 171,028                   |                                                                 | 206,713                               | 46,983     | 425,380      |  |
| 2016                                                                                                                            | 621                        | 155,630                   | 37,934                                                          | (38,442)                              | 31,566     | 187,309      |  |
| 2017                                                                                                                            |                            | 124,541                   |                                                                 | 859,980                               | 43,009     | 1,027,530    |  |
| 2018                                                                                                                            | —                          | 85,731                    | —                                                               | 598,343                               | 26,338     | 710,412      |  |
| 2019                                                                                                                            |                            | 102,266                   |                                                                 | 449,098                               | 65,342     | 616,706      |  |