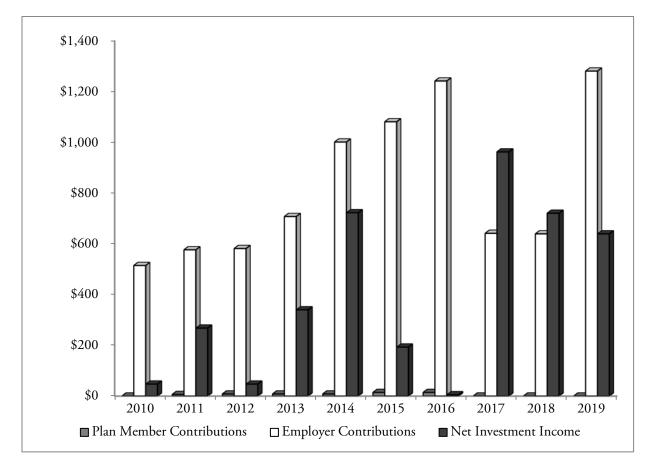

| Public Employees' Retirement System<br>Defined Contribution Retirement Occupational Death & Disability - Peace Officers &<br>Firefighters<br>Additions by Source<br>(In thousands) |      |        |       |        |  |  |  |
|------------------------------------------------------------------------------------------------------------------------------------------------------------------------------------|------|--------|-------|--------|--|--|--|
| Plan<br>EndedPlan MemberEmployerNet Investment<br>IncomeJune 30ContributionsContributions(Loss)Total                                                                               |      |        |       |        |  |  |  |
| 2010                                                                                                                                                                               | \$ — | \$ 515 | \$ 47 | \$ 562 |  |  |  |
| 2011                                                                                                                                                                               | 6    | 577    | 268   | 851    |  |  |  |
| 2012                                                                                                                                                                               | 8    | 582    | 47    | 637    |  |  |  |
| 2013                                                                                                                                                                               | 8    | 707    | 340   | 1,055  |  |  |  |
| 2014                                                                                                                                                                               | 8    | 1,001  | 722   | 1,731  |  |  |  |
| 2015                                                                                                                                                                               | 14   | 1,081  | 193   | 1,288  |  |  |  |
| 2016                                                                                                                                                                               | 14   | 1,242  | 5     | 1,261  |  |  |  |
| 2017                                                                                                                                                                               |      | 642    | 962   | 1,604  |  |  |  |
| 2018                                                                                                                                                                               | _    | 640    | 720   | 1,360  |  |  |  |
| 2019                                                                                                                                                                               |      | 1,281  | 641   | 1,922  |  |  |  |