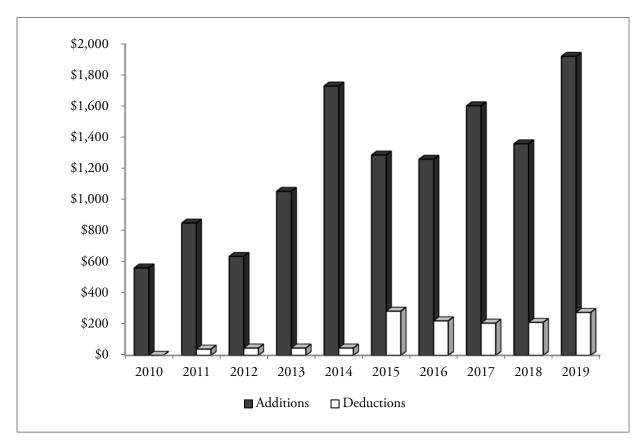

(In thousands)

| Public Employees' Retirement System<br>Defined Contribution Retirement Retiree Medical Plan<br>Changes in Fiduciary Net Position<br>(In thousands) |                                                    |           |            |                                                          |                                           |  |
|----------------------------------------------------------------------------------------------------------------------------------------------------|----------------------------------------------------|-----------|------------|----------------------------------------------------------|-------------------------------------------|--|
| Year<br>Ended<br>June 30                                                                                                                           | Fiduciary Net<br>Position,<br>Beginning of<br>Year | Additions | Deductions | Increase /<br>(Decrease) in<br>Fiduciary Net<br>Position | Fiduciary Net<br>Position,<br>End of Year |  |
| 2010                                                                                                                                               | \$ 4,649                                           | \$ 3,429  | \$ —       | \$ 3,429                                                 | \$ 8,078                                  |  |
| 2011                                                                                                                                               | 8,078                                              | 4,345     |            | 4,345                                                    | 12,423                                    |  |
| 2012                                                                                                                                               | 12,423                                             | 3,128     | —          | 3,128                                                    | 15,551                                    |  |
| 2013                                                                                                                                               | 15,551                                             | 5,235     | 10         | 5,225                                                    | 20,776                                    |  |
| 2014                                                                                                                                               | 20,776                                             | 7,802     | 10         | 7,792                                                    | 28,568                                    |  |
| 2015                                                                                                                                               | 28,568                                             | 15,819    | 19         | 15,800                                                   | 44,368                                    |  |
| 2016                                                                                                                                               | 44,368                                             | 16,430    | 91         | 16,339                                                   | 60,707                                    |  |
| 2017                                                                                                                                               | 60,707 20,787 12 20,775 81,482                     |           |            |                                                          |                                           |  |
| 2018                                                                                                                                               | 81,482                                             | 18,578    | 45         | 18,533                                                   | 100,015                                   |  |
| 2019                                                                                                                                               | 100,015                                            | 18,365    | 142        | 18,223                                                   | 118,238                                   |  |