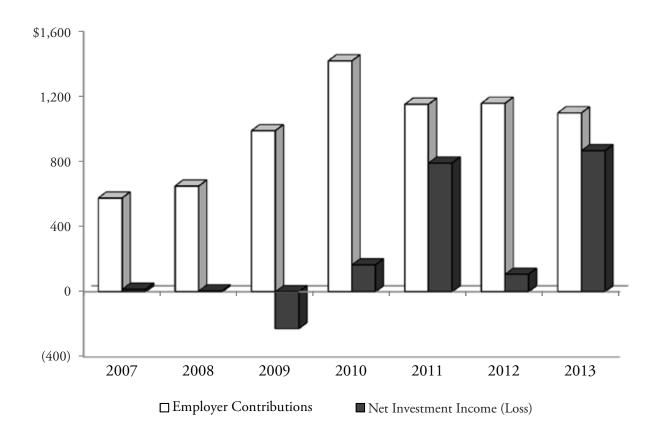

| Plan<br>Ended<br>June 30 | Employer<br>Contributions | Net Investment<br>Income (Loss) | Total  |
|--------------------------|---------------------------|---------------------------------|--------|
| 2007                     | \$ 947                    | \$ 27                           | \$ 974 |
| 2008                     | 2,127                     | 75                              | 2,202  |
| 2009                     | 3,206                     | (556)                           | 2,650  |
| 2010                     | 4,344                     | 470                             | 4,814  |
| 2011                     | 5,195                     | 2,411                           | 7,606  |
| 2012                     | 6,077                     | 414                             | 6,491  |
| 2013                     | 6,816                     | 3,263                           | 10,079 |