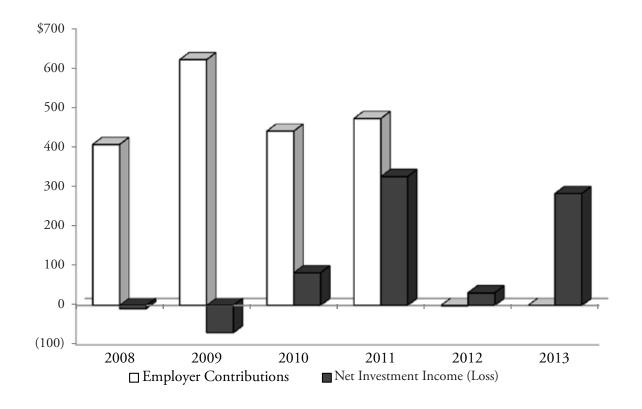

| Plan<br>Ended<br>June 30 | Employer<br>Contributions | Net Investment<br>Income (Loss) | Total  |
|--------------------------|---------------------------|---------------------------------|--------|
| 2008                     | \$ 408                    | \$ (8)                          | \$ 400 |
| 2009                     | 623                       | (69)                            | 554    |
| 2010                     | 442                       | 83                              | 525    |
| 2011                     | 474                       | 327                             | 801    |
| 2012                     | (1)                       | 32                              | 31     |
| 2013                     | _                         | 284                             | 284    |

| Plan<br>Ended<br>June 30 | Employer<br>Contributions | Net Investment<br>Income (Loss) | Total  |
|--------------------------|---------------------------|---------------------------------|--------|
| 2007                     | \$ 575                    | \$ 15                           | \$ 590 |
| 2008                     | 651                       | 5                               | 656    |
| 2009                     | 992                       | (226)                           | 766    |
| 2010                     | 1,421                     | 165                             | 1,586  |
| 2011                     | 1,154                     | 793                             | 1,947  |
| 2012                     | 1,160                     | 107                             | 1,267  |
| 2013                     | 1,101                     | 869                             | 1,970  |