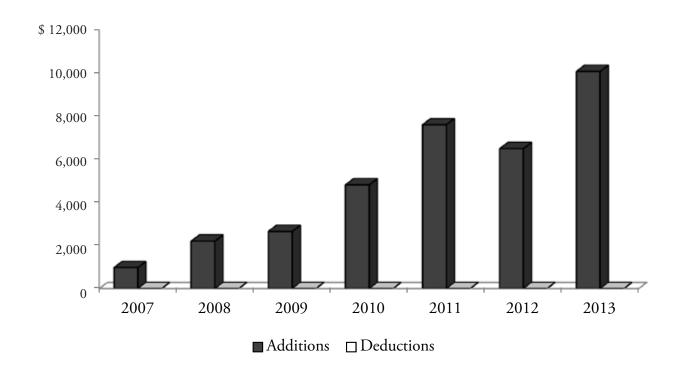

# Teachers' Retirement System Defined Contribution Retirement Health Reimbursement Arrangement Changes in Net Assets (In thousands)

| Year Ended<br>June 30 | Net Assets,<br>Beginning<br>of Year | Additions | Deductions | Increase/(Decrease) in Net Assets | Net Assets,<br>End of Year |
|-----------------------|-------------------------------------|-----------|------------|-----------------------------------|----------------------------|
| 2007                  | \$ —                                | \$ 974    | \$ —       | \$ 974                            | \$ 974                     |
| 2008                  | 974                                 | 2,202     | _          | 2,202                             | 3,176                      |
| 2009                  | 3,176                               | 2,650     | _          | 2,650                             | 5,826                      |
| 2010                  | 5,826                               | 4,814     | _          | 4,814                             | 10,640                     |
| 2011                  | 10,640                              | 7,606     | _          | 7,606                             | 18,246                     |
| 2012                  | 18,246                              | 6,491     | _          | 6,491                             | 24,737                     |
| 2013                  | 24,737                              | 10,079    | 3          | 10,076                            | 34,813                     |