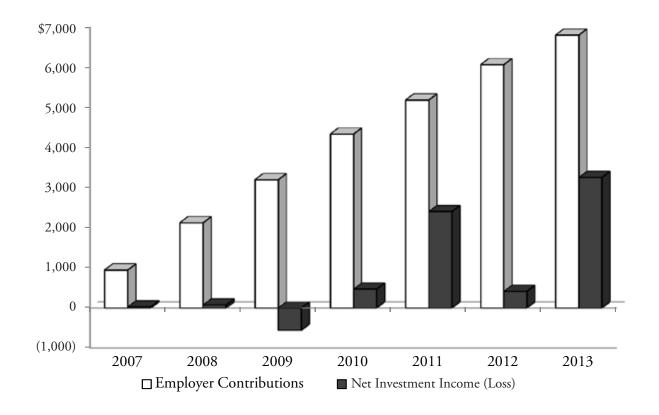

| Year<br>Ended<br>June 30 | Plan<br>Member<br>Premiums | Employer<br>Contributions | State<br>of<br>Alaska | Net<br>Investment<br>Income<br>(Loss) | Transfer    | Other  | Total       |
|--------------------------|----------------------------|---------------------------|-----------------------|---------------------------------------|-------------|--------|-------------|
| 2008                     | \$ 111                     | \$ 43,697                 | \$ 158,755            | \$ (5,318)                            | \$1,086,620 | \$ —   | \$1,283,865 |
| 2009                     | 116                        | 47,174                    | 101,877               | (179,919)                             | _           | 3,595  | (27,157)    |
| 2010                     | 117                        | 42,694                    | 72,987                | 125,903                               | _           | 59,035 | 300,736     |
| 2011                     | 138                        | 43,217                    | 81,507                | 278,366                               | _           | 4,951  | 408,179     |
| 2012                     | 183                        | 36,281                    | 77,130                | 11,465                                | _           | 12,535 | 137,594     |
| 2013                     | 250                        | 35,293                    | 105,832               | 211,927                               | _           | 4,152  | 357,454     |