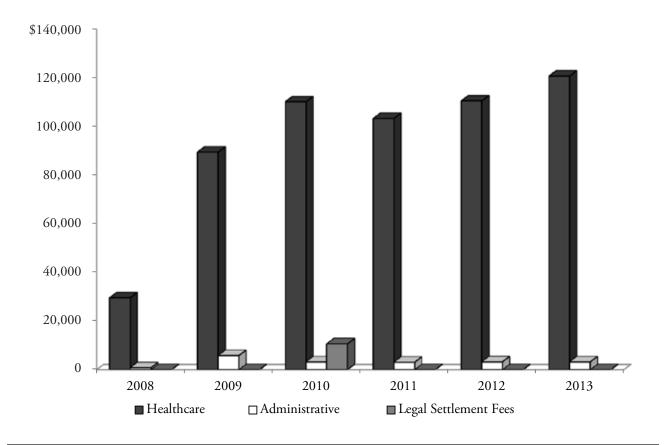

| Plan<br>Ended |            |                | Legal           |           |
|---------------|------------|----------------|-----------------|-----------|
| June 30       | Healthcare | Administrative | Settlement Fees | Total     |
| 2008          | \$ 29,494  | \$ 798         | \$ —            | \$ 30,292 |
| 2009          | 89,571     | 5,812          | _               | 95,383    |
| 2010          | 110,313    | 3,228          | 10,592          | 124,133   |
| 2011          | 103,405    | 3,080          | _               | 106,485   |
| 2012          | 110,632    | 3,251          | _               | 113,883   |
| 2013          | 120,855    | 3,219          | _               | 124,074   |