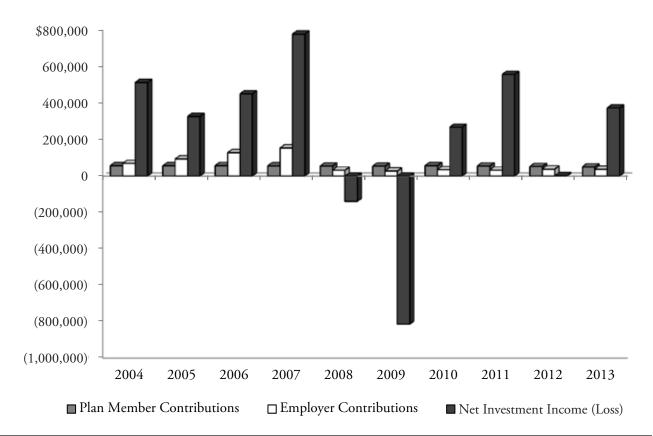

## Statistical Section

| Teachers' Retirement System    |
|--------------------------------|
| <b>Defined Benefit Pension</b> |
| Additions by Source            |
| (In thousands)                 |

| Year<br>Ended | Plan<br>Member | Employer      | State<br>of | Net<br>Investment<br>Income |          |            |
|---------------|----------------|---------------|-------------|-----------------------------|----------|------------|
| June 30       | Contributions  | Contributions | Alaska      | (Loss)                      | Other    | Total      |
| 2004          | \$ 57,365      | \$ 68,692     | \$ —        | \$ 513,964                  | \$ 6,277 | \$ 646,298 |
| 2005          | 55,993         | 93,540        | _           | 327,426                     | 10       | 476,969    |
| 2006          | 57,802         | 127,967       | _           | 451,689                     | 15,190   | 652,648    |
| 2007          | 55,689         | 153,618       | _           | 780,512                     | 21       | 989,840    |
| 2008          | 54,121         | 31,313        | 111,237     | (139,282)                   | 34       | 57,423     |
| 2009          | 53,544         | 27,110        | 104,423     | (814,138)                   | 3        | (629,058)  |
| 2010          | 56,554         | 33,800        | 100,475     | 268,146                     | 9        | 458,984    |
| 2011          | 55,347         | 32,804        | 109,343     | 558,220                     | 54       | 755,768    |
| 2012          | 52,020         | 38,189        | 157,387     | 2,190                       | 17       | 249,803    |
| 2013          | 50,201         | 37,372        | 196,945     | 373,868                     | 19       | 658,405    |