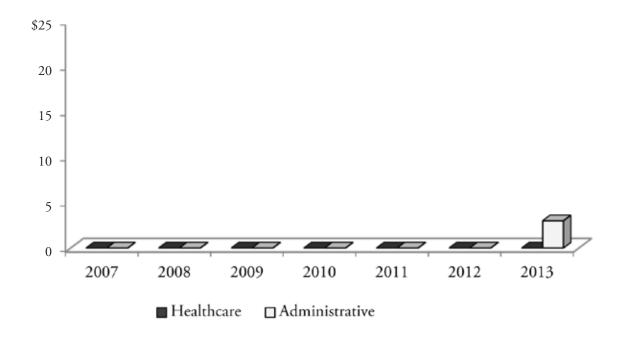

sement Arrangement |  |  |  |  |
| Deductions by Type                                               |  |  |  |  |
| (In thousands)                                                   |  |  |  |  |

| Plan<br>Ended<br>June 30 | Healthcare | Administrative | Total |
|--------------------------|------------|----------------|-------|
| 2007                     | \$ —       | \$ —           | \$ —  |
| 2008                     | _          | _              | _     |
| 2009                     | _          | _              | _     |
| 2010                     | _          | _              | _     |
| 2011                     | _          | _              | _     |
| 2012                     | _          | _              | _     |
| 2013                     | _          | 3              | 3     |



## Teachers' Retirement System Schedule of Average Pension Benefit Payments New Benefit Recipients

|                                                                                             | Years of Credited Service |                |               |               |                |                |               |
|---------------------------------------------------------------------------------------------|---------------------------|----------------|---------------|---------------|----------------|----------------|---------------|
|                                                                                             | 0 - 4                     | 5 - 9          | 10 - 14       | 15 - 19       | 20 - 24        | 25 - 29        | 30+           |
| Period 7/1/06 - 6/30/07 <su