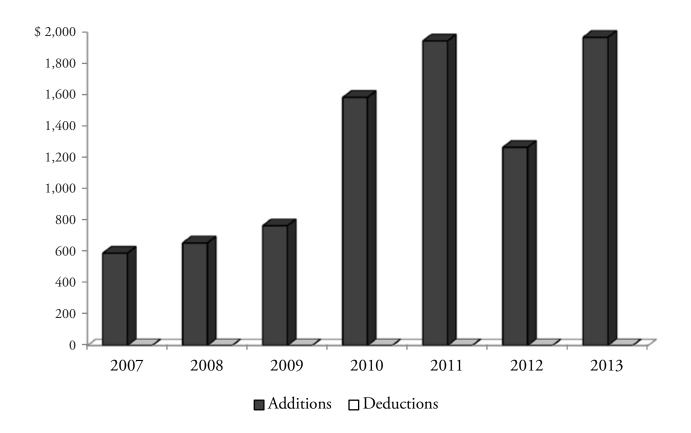

# Teachers' Retirement System Defined Contribution Retirement Occupational Death & Disability Changes in Net Assets (In thousands)

| Year Ended<br>June 30 | Net Assets,<br>Beginning<br>of Year | Additions | Deductions | Increase/<br>(Decrease) in Net<br>Assets | Net Assets,<br>End of Year |
|-----------------------|-------------------------------------|-----------|------------|------------------------------------------|----------------------------|
| 2008                  | \$ —                                | \$ 400    | \$ —       | \$ 400                                   | \$ 400                     |
| 2009                  | 400                                 | 554       | _          | 554                                      | 954                        |
| 2010                  | 954                                 | 525       | _          | 525                                      | 1,479                      |
| 2011                  | 1,479                               | 801       | _          | 801                                      | 2,280                      |
| 2012                  | 2,280                               | 31        | _          | 31                                       | 2,311                      |
| 2013                  | 2,311                               | 284       | _          | 284                                      | 2,595                      |