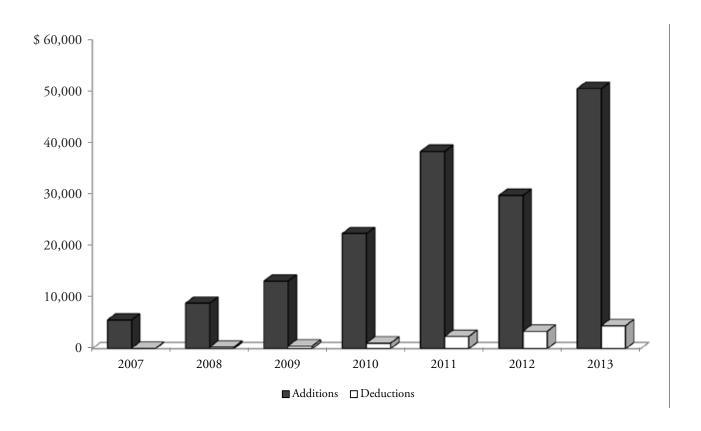

# Teachers' Retirement System Defined Contribution Retirement Participant Directed Changes in Net Assets (In thousands)

| Year Ended<br>June 30 | Net Assets,<br>Beginning<br>of Year | Additions | Deductions | Increase/<br>(Decrease) in Net<br>Assets | Net Assets, End<br>of Year |
|-----------------------|-------------------------------------|-----------|------------|------------------------------------------|----------------------------|
| 2007                  | \$ —                                | \$ 5,543  | \$ 36      | \$ 5,507                                 | \$ 5,507                   |
| 2008                  | 5,507                               | 8,825     | 278        | 8,547                                    | 14,054                     |
| 2009                  | 14,054                              | 13,132    | 498        | 12,634                                   | 26,688                     |
| 2010                  | 26,688                              | 22,359    | 1,053      | 21,306                                   | 47,994                     |
| 2011                  | 47,994                              | 38,355    | 2,377      | 35,978                                   | 83,972                     |
| 2012                  | 83,972                              | 29,791    | 3,374      | 26,417                                   | 110,389                    |
| 2013                  | 110,389                             | 50,560    | 7,715      | 42,845                                   | 153,234                    |