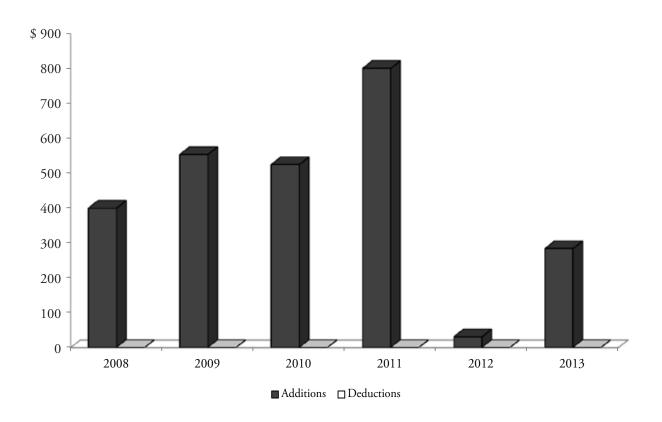

# Teachers' Retirement System Defined Contribution Retirement Occupational Death & Disability Changes in Net Assets (In thousands)

| Year Ended<br>June 30 | Net Assets,<br>Beginning<br>of Year | Additions | Deductions | Increase/<br>(Decrease) in Net<br>Assets | Net Assets,<br>End of Year |
|-----------------------|-------------------------------------|-----------|------------|------------------------------------------|----------------------------|
| 2008                  | \$ —                                | \$ 400    | \$ —       | \$ 400                                   | \$ 400                     |
| 2009                  | 400                                 | 554       | _          | 554                                      | 954                        |
| 2010                  | 954                                 | 525       | _          | 525                                      | 1,479                      |
| 2011                  | 1,479                               | 801       | _          | 801                                      | 2,280                      |
| 2012                  | 2,280                               | 31        | _          | 31                                       | 2,311                      |
| 2013                  | 2,311                               | 284       | _          | 284                                      | 2,595                      |