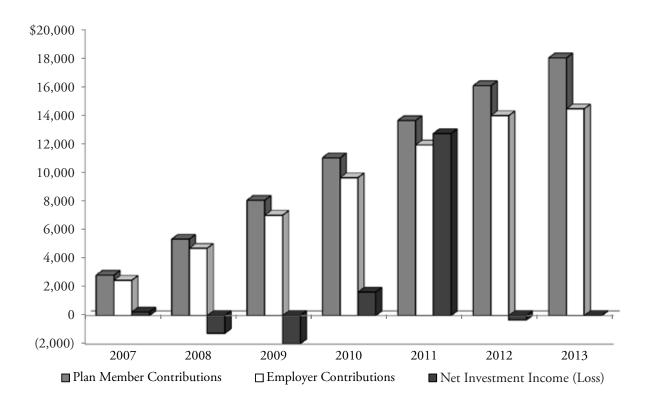

## Statistical Section

| Teachers' Retirement System    |
|--------------------------------|
| <b>Defined Benefit Pension</b> |
| Additions by Source            |
| (In thousands)                 |

| Year<br>Ended | Plan<br>Member | Employer      | State<br>of | Net<br>Investment<br>Income |          |            |
|---------------|----------------|---------------|-------------|-----------------------------|----------|------------|
| June 30       | Contributions  | Contributions | Alaska      | (Loss)                      | Other    | Total      |
| 2004          | \$ 57,365      | \$ 68,692     | \$ —        | \$ 513,964                  | \$ 6,277 | \$ 646,298 |
| 2005          | 55,993         | 93,540        | _           | 327,426                     | 10       | 476,969    |
| 2006          | 57,802         | 127,967       | _           | 451,689                     | 15,190   | 652,648    |
| 2007          | 55,689         | 153,618       | _           | 780,512                     | 21       | 989,840    |
| 2008          | 54,121         | 31,313        | 111,237     | (139,282)                   | 34       | 57,423     |
| 2009          | 53,544         | 27,110        | 104,423     | (814,138)                   | 3        | (629,058)  |
| 2010          | 56,554         | 33,800        | 100,475     | 268,146                     | 9        | 458,984    |
| 2011          | 55,347         | 32,804        | 109,343     | 558,220                     | 54       | 755,768    |
| 2012          | 52,020         | 38,189        | 157,387     | 2,190                       | 17       | 249,803    |
| 2013          | 50,201         | 37,372        | 196,945     | 373,868                     | 19       | 658,405    |