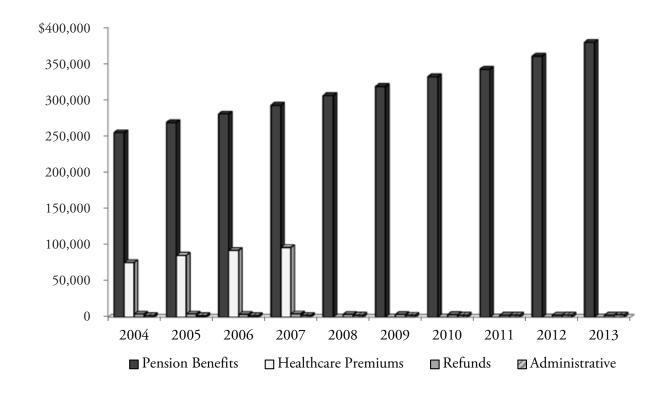

| Teachers' Retirement System    |
|--------------------------------|
| <b>Defined Benefit Pension</b> |
| Deductions by Type             |
| (In thousands)                 |

| Year             |                     |            |                             |                |                         |           |            |
|------------------|---------------------|------------|-----------------------------|----------------|-------------------------|-----------|------------|
| Ended<br>June 30 | Pension<br>Benefits | Healthcare | Refunds of<br>Contributions | Administrative | Legal Fee<br>Settlement | Transfer  | Total      |
| 2004             | \$ 255,409          | \$ 75,601  | \$ 4,189                    | \$ 2,203       | \$ —                    | \$ —      | \$ 337,402 |
| 2005             | 269,414             | 85,670     | 4,376                       | 2,029          | _                       | _         | 361,489    |
| 2006             | 281,205             | 92,462     | 3,832                       | 2,173          | _                       | _         | 379,672    |
| 2007             | 293,224             | 96,544     | 4,535                       | 2,394          | _                       | _         | 396,697    |
| 2008             | 306,689             | _          | 3,761                       | 2,669          | _                       | 1,086,620 | 1,399,739  |
| 2009             | 319,148             | _          | 3,622                       | 2,537          | _                       | _         | 325,307    |
| 2010             | 332,690             | _          | 3,472                       | 2,698          | _                       | _         | 338,860    |
| 2011             | 343,191             | _          | 2,798                       | 2,806          | _                       | _         | 348,795    |
| 2012             | 361,202             | _          | 2,637                       | 2,847          | _                       | _         | 366,686    |
| 2013             | 380,265             | _          | 2,668                       | 2,989          | _                       | _         | 385,922    |