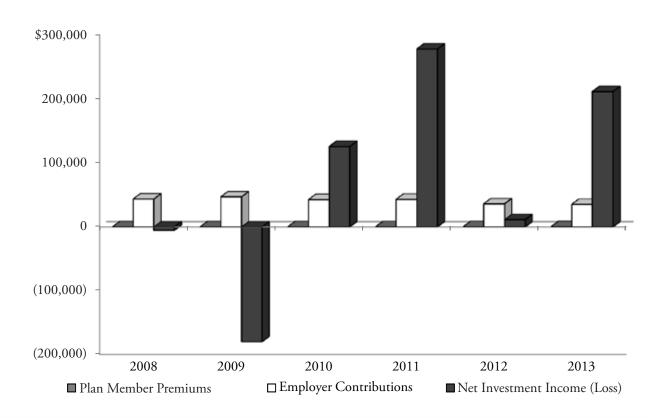

| Year<br>Ended<br>June 30 | Plan<br>Member<br>Premiums | Employer<br>Contributions | State<br>of<br>Alaska | Net<br>Investment<br>Income<br>(Loss) | Transfer    | Other  | Total       |
|--------------------------|----------------------------|---------------------------|-----------------------|---------------------------------------|-------------|--------|-------------|
| 2008                     | \$ 111                     | \$ 43,697                 | \$ 158,755            | \$ (5,318)                            | \$1,086,620 | \$ —   | \$1,283,865 |
| 2009                     | 116                        | 47,174                    | 101,877               | (179,919)                             | _           | 3,595  | (27,157)    |
| 2010                     | 117                        | 42,694                    | 72,987                | 125,903                               | _           | 59,035 | 300,736     |
| 2011                     | 138                        | 43,217                    | 81,507                | 278,366                               | _           | 4,951  | 408,179     |
| 2012                     | 183                        | 36,281                    | 77,130                | 11,465                                | _           | 12,535 | 137,594     |
| 2013                     | 250                        | 35,293                    | 105,832               | 211,927                               | _           | 4,152  | 357,454     |