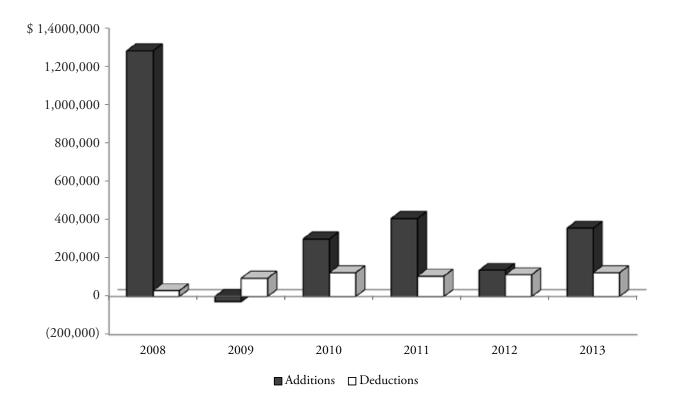

| Teachers' Retirement System                             |  |  |  |  |  |
|---------------------------------------------------------|--|--|--|--|--|
| Defined Benefit Pension Alaska Retiree Healthcare Trust |  |  |  |  |  |
| Changes in Net Assets                                   |  |  |  |  |  |
| (In thousands)                                          |  |  |  |  |  |

| Year Ended<br>June 30 | Net Assets,<br>Beginning<br>of Year | Additions   | Deductions | Increase/<br>(Decrease)<br>in Net Assets | Net Assets,<br>End of Year |
|-----------------------|-------------------------------------|-------------|------------|------------------------------------------|----------------------------|
| 2008                  | \$ —                                | \$1,283,865 | \$ 30,292  | \$1,253,573                              | \$1,253,573                |
| 2009                  | 1,253,573                           | (27,157)    | 95,383     | (122,540)                                | 1,131,033                  |
| 2010                  | 1,131,033                           | 300,736     | 124,133    | 176,603                                  | 1,307,636                  |
| 2011                  | 1,307,636                           | 408,179     | 106,485    | 301,694                                  | 1,609,330                  |
| 2012                  | 1,609,330                           | 137,594     | 113,883    | 23,711                                   | 1,633,041                  |
| 2013                  | 1,633,041                           | 357,454     | 124,074    | 233,380                                  | 1,866,421                  |