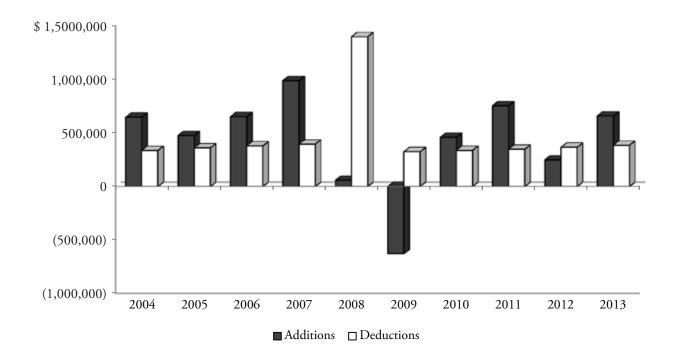

### Statistical Section

| Teachers' Retirement System    |
|--------------------------------|
| <b>Defined Benefit Pension</b> |
| Changes in Net Assets          |
| (In thousands)                 |

| Year Ended<br>June 30 | Net Assets,<br>Beginning<br>of Year | Additions  | Deductions | Increase/<br>(Decrease)<br>in Net Assets | Net Assets,<br>End of Year |  |
|-----------------------|-------------------------------------|------------|------------|------------------------------------------|----------------------------|--|
| 2004                  | \$ 3,602,619                        | \$ 646,298 | \$ 337,402 | \$ 308,896                               | \$ 3,911,515               |  |
| 2005                  | 3,911,515                           | 476,969    | 361,489    | 115,480                                  | 4,026,995                  |  |
| 2006                  | 4,026,995                           | 652,648    | 379,672    | 272,976                                  | 4,299,971                  |  |
| 2007                  | 4,299,971                           | 989,840    | 396,697    | 593,143                                  | 4,893,114                  |  |
| 2008                  | 4,893,114                           | 57,423     | 1,399,739  | (1,342,316)                              | 3,550,798                  |  |
| 2009                  | 3,550,798                           | (629,058)  | 325,307    | (954,365)                                | 2,596,433                  |  |
| 2010                  | 2,596,433                           | 458,984    | 338,860    | 120,124                                  | 2,716,557                  |  |
| 2011                  | 2,716,557                           | 755,768    | 348,795    | 406,973                                  | 3,123,530                  |  |
| 2012                  | 3,123,530                           | 249,803    | 366,686    | (116,883)                                | 3,006,647                  |  |
| 2013                  | 3,006,647                           | 658,405    | 385,822    | 272,483                                  | 3,279,130                  |  |