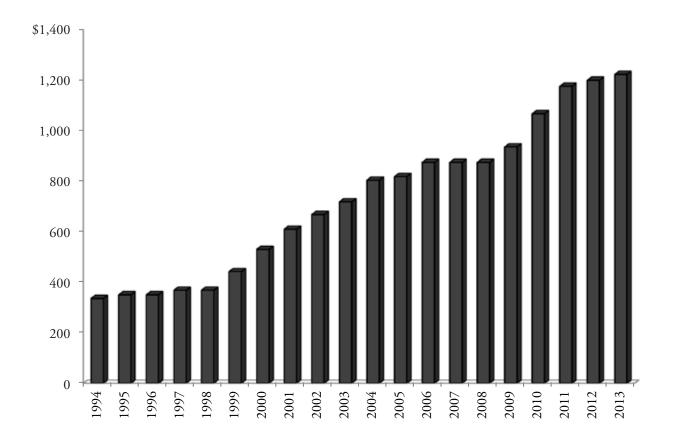

| 2007                     | 281,879    | 2,193      | 9,146    | 6         | 96,544     | 389,768    |
| 2008                     | 294,807    | 1,889      | 9,974    | 18        | 99,583     | 406,271    |
| 2009                     | 306,748    | 1,692      | 10,688   | 20        | 103,093    | 422,241    |
| 2010                     | 319,109    | 1,757      | 11,787   | 37        | 117,556    | 450,246    |
| 2011                     | 329,308    | 1,337      | 12,499   | 47        | 133,152    | 476,343    |
| 2012                     | 346,538    | 1,222      | 13,398   | 45        | 146,309    | 507,512    |
| 2013                     | 364,387    | 1,377      | 14,467   | 34        | 160,337    | 540,602    |

#### 20-YEAR COMPARISON OF RETIREE MONTHLY COMPOSITE MEDICAL PREMIUMS



## Teachers' Retirement System Schedule of Pension Benefit Recipients by Type of Pension Benefit and Option Elected Valuation as of June 30, 2012

| Amount of                  | Number           | Type of Pension Benefit |                  |            |  |
|----------------------------|------------------|-------------------------|------------------|------------|--|
| Monthly<br>Pension Benefit | of<br>Recipients | Regular Retirement      | Survivor Payment | Disability |  |
| \$ 1 - 300                 | 199              | 150                     | 49               | _          |  |
| 301 - 600                  | 342              | 254                     | 88               | _          |  |
| 601 - 900                  | 635              | 524                     | 111              | _