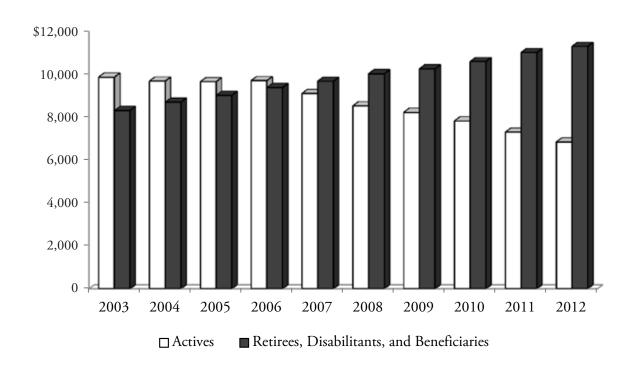

| Teachers' Retirement System System Membership by Status |        |                                              |                        |                                        |        |  |
|---------------------------------------------------------|--------|----------------------------------------------|------------------------|----------------------------------------|--------|--|
| Year Ended<br>June 30                                   | Active | Retirees<br>Disabilitants &<br>Beneficiaries | Vested<br>Terminations | Nonvested<br>Terminations<br>w/Balance | Total  |  |
| 2003                                                    | 9,873  | 8,312                                        | 708                    | 2,327                                  | 21,220 |  |
| 2004                                                    | 9,688  | 8,707                                        | 724                    | 2,746                                  | 21,865 |  |
| 2005                                                    | 9,656  | 9,020                                        | 826                    | 2,874                                  | 22,376 |  |
| 2006                                                    | 9,710  | 9,386                                        | 795                    | 3,085                                  | 22,976 |  |
| 2007                                                    | 9,107  | 9,678                                        | 846                    | 3,044                                  | 22,675 |  |
| 2008                                                    | 8,531  | 10,026                                       | 873                    | 2,971                                  | 22,401 |  |
| 2009                                                    | 8,226  | 10,255                                       | 884                    | 2,830                                  | 22,195 |  |
| 2010                                                    | 7,832  | 10,598                                       | 840                    | 2,789                                  | 22,059 |  |
| 2011                                                    | 7,303  | 11,016                                       | 852                    | 2,675                                  | 21,846 |  |
| 2012                                                    | 6,845  | 11,301                                       | 868                    | 2,559                                  | 21,573 |  |

#### 10-YEAR COMPARISON OF ACTIVE MEMBERS AND RETIREES, DISABILITANTS, AND BENEFICIARIES