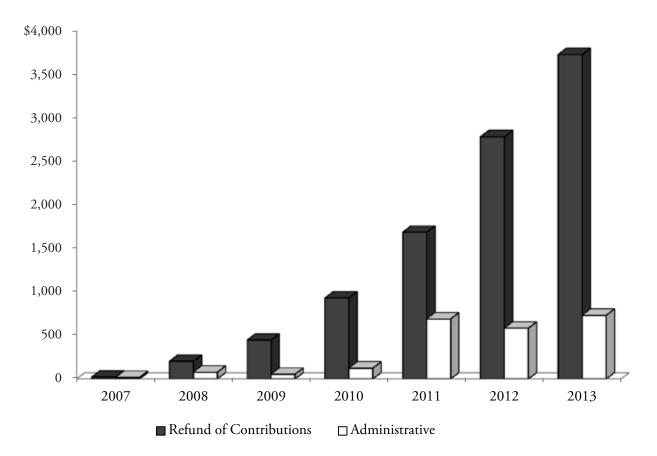

| Plan<br>Ended<br>June 30 | Refund of<br>Contributions | Administrative | Prior Year<br>Forfeiture Payable<br>Adjustment | Total |
|--------------------------|----------------------------|----------------|------------------------------------------------|-------|
| 2007                     | \$ 20                      | \$ 16          | \$ —                                           | \$ 36 |
| 2008                     | 202                        | 76             | _                                              | 278   |
| 2009                     | 445                        | 53             | _                                              | 498   |
| 2010                     | 930                        | 123            | _                                              | 1,053 |
| 2011                     | 1,688                      | 689            | _                                              | 2,377 |
| 2012                     | 2,791                      | 583            | _                                              | 3,374 |
| 2013                     | 3,737                      | 731            | 3,247                                          | 7,715 |