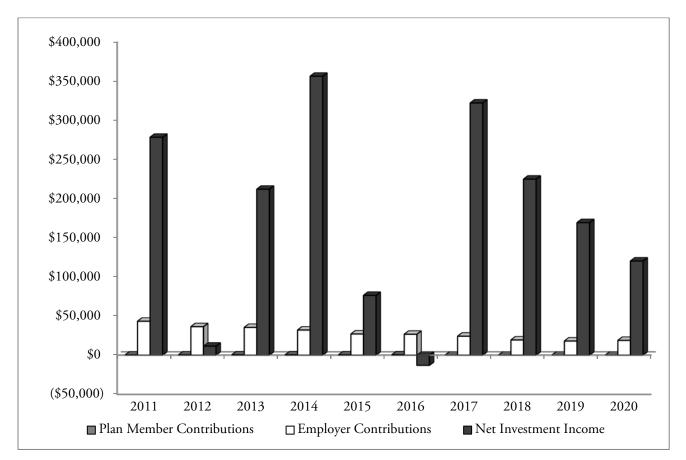

| Teachers' Retirement System<br>Defined Benefit Alaska Retiree Healthcare Trust<br>Additions by Source<br>(In thousands) |                            |                           |                       |                                       |          |            |  |  |
|-------------------------------------------------------------------------------------------------------------------------|----------------------------|---------------------------|-----------------------|---------------------------------------|----------|------------|--|--|
| Year<br>Ended<br>June 30                                                                                                | Plan<br>Member<br>Premiums | Employer<br>Contributions | State<br>of<br>Alaska | Net<br>Investment<br>Income<br>(Loss) | Other    | Total      |  |  |
| 2011                                                                                                                    | \$ 138                     | \$ 43,217                 | \$ 81,507             | \$ 278,366                            | \$ 4,951 | \$ 408,179 |  |  |
| 2012                                                                                                                    | 183                        | 36,281                    | 77,130                | 11,465                                | 12,535   | 137,594    |  |  |
| 2013                                                                                                                    | 250                        | 35,293                    | 105,832               | 211,927                               | 4,152    | 357,454    |  |  |
| 2014                                                                                                                    | 263                        | 31,980                    | 107,956               | 356,411                               | 6,223    | 502,833    |  |  |
| 2015                                                                                                                    | 227                        | 26,922                    | 337,300               | 76,174                                | 15,432   | 456,055    |  |  |
| 2016                                                                                                                    | 306                        | 26,580                    | 39,519                | (13,070)                              | 9,744    | 63,079     |  |  |
| 2017                                                                                                                    |                            | 24,069                    |                       | 322,219                               | 13,909   | 360,197    |  |  |
| 2018                                                                                                                    |                            | 19,305                    | —                     | 224,820                               | 8,094    | 252,219    |  |  |
| 2019                                                                                                                    | _                          | 17,957                    |                       | 169,183                               | 21,411   | 208,551    |  |  |
| 2020                                                                                                                    |                            | 18,788                    |                       | 120,073                               | 27,792   | 166,653    |  |  |