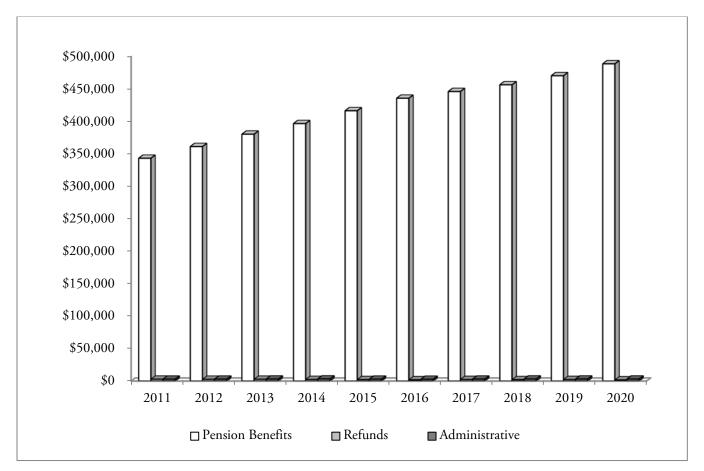

| Teachers' Retirement System<br>Defined Benefit Pension<br>Deductions by Type<br>(In thousands) |            |          |          |            |  |  |  |
|------------------------------------------------------------------------------------------------|------------|----------|----------|------------|--|--|--|
| Year EndedPensionRefunds ofJune 30BenefitsContributionsAdministrativeTotal                     |            |          |          |            |  |  |  |
| 2011                                                                                           | \$ 343,191 | \$ 2,798 | \$ 2,806 | \$ 348,795 |  |  |  |
| 2012                                                                                           | 361,202    | 2,637    | 2,847    | 366,686    |  |  |  |
| 2013                                                                                           | 380,265    | 2,668    | 2,989    | 385,922    |  |  |  |
| 2014                                                                                           | 396,614    | 2,387    | 3,160    | 402,161    |  |  |  |
| 2015                                                                                           | 416,354    | 2,191    | 2,789    | 421,334    |  |  |  |
| 2016                                                                                           | 435,699    | 1,883    | 2,648    | 440,230    |  |  |  |
| 2017                                                                                           | 446,044    | 2,378    | 2,890    | 451,312    |  |  |  |
| 2018                                                                                           | 456,427    | 2,084    | 3,050    | 461,561    |  |  |  |
| 2019                                                                                           |            |          |          |            |  |  |  |
| 2020                                                                                           | 488,748    | 1,699    | 2,988    | 493,435    |  |  |  |