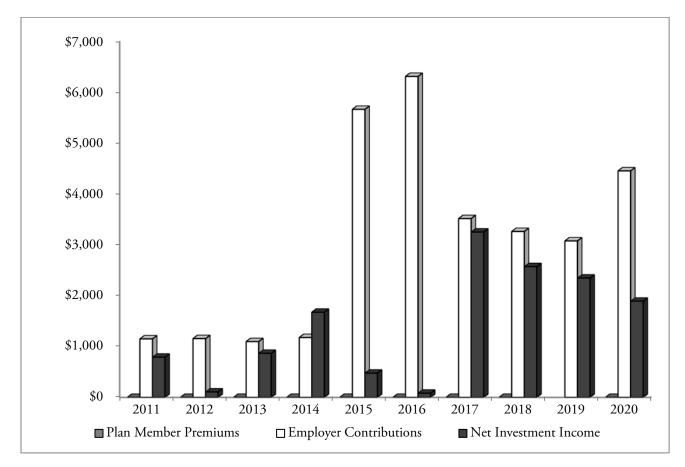

| Teachers' Retirement System<br>Defined Contribution Retirement Retiree Medical Plan<br>Additions by Source<br>(In thousands) |    |          |        |      |          |  |  |  |
|------------------------------------------------------------------------------------------------------------------------------|----|----------|--------|------|----------|--|--|--|
| Plan<br>EndedPlan MemberEmployerNet InvestmentJune 30PremiumsContributionsIncome (Loss)OtherTotal                            |    |          |        |      |          |  |  |  |
| 2011                                                                                                                         | \$ | \$ 1,154 | \$ 793 | \$ — | \$ 1,947 |  |  |  |
| 2012                                                                                                                         | _  | 1,160    | 107    |      | 1,267    |  |  |  |
| 2013                                                                                                                         | _  | 1,101    | 869    |      | 1,970    |  |  |  |
| 2014                                                                                                                         | _  | 1,181    | 1,680  |      | 2,861    |  |  |  |
| 2015                                                                                                                         | —  | 5,670    | 477    |      | 6,147    |  |  |  |
| 2016                                                                                                                         | _  | 6,317    | 82     |      | 6,399    |  |  |  |
| 2017                                                                                                                         | _  | 3,524    | 3,260  |      | 6,784    |  |  |  |
| 2018                                                                                                                         |    | 3,271    | 2,580  |      | 5,851    |  |  |  |
| 2019                                                                                                                         | _  | 3,085    | 2,355  | 12   | 5,452    |  |  |  |
| 2020                                                                                                                         | _  | 4,461    | 1,899  | 4    | 6,364    |  |  |  |