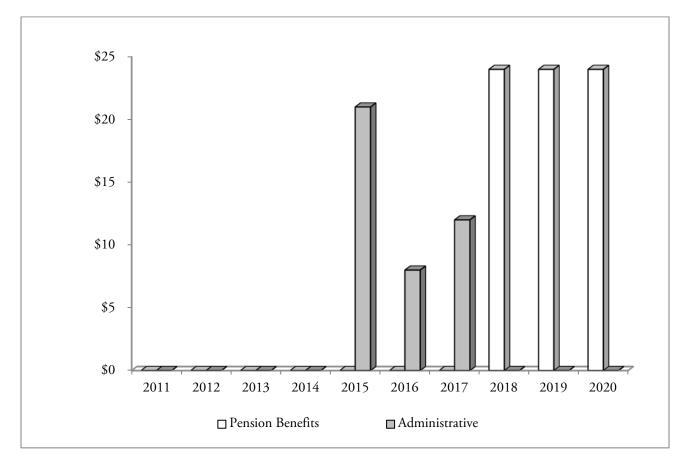

| Teachers' Retirement System<br>Defined Contribution Retirement Occupational Death & Disability<br>Deductions by Type<br>(In thousands) |               |    |    |  |  |  |  |
|----------------------------------------------------------------------------------------------------------------------------------------|---------------|----|----|--|--|--|--|
| Plan<br>Ended<br>June 30                                                                                                               | Ended Pension |    |    |  |  |  |  |
| 2011                                                                                                                                   | \$ —          | \$ | \$ |  |  |  |  |
| 2012                                                                                                                                   |               |    |    |  |  |  |  |
| 2013                                                                                                                                   |               |    |    |  |  |  |  |
| 2014                                                                                                                                   |               |    |    |  |  |  |  |
| 2015                                                                                                                                   |               | 21 | 21 |  |  |  |  |
| 2016                                                                                                                                   |               | 8  | 8  |  |  |  |  |
| 2017                                                                                                                                   |               | 12 | 12 |  |  |  |  |
| 2018                                                                                                                                   | 24 —          |    |    |  |  |  |  |
| 2019                                                                                                                                   | 24            |    | 24 |  |  |  |  |
| 2020                                                                                                                                   | 24            | _  | 24 |  |  |  |  |