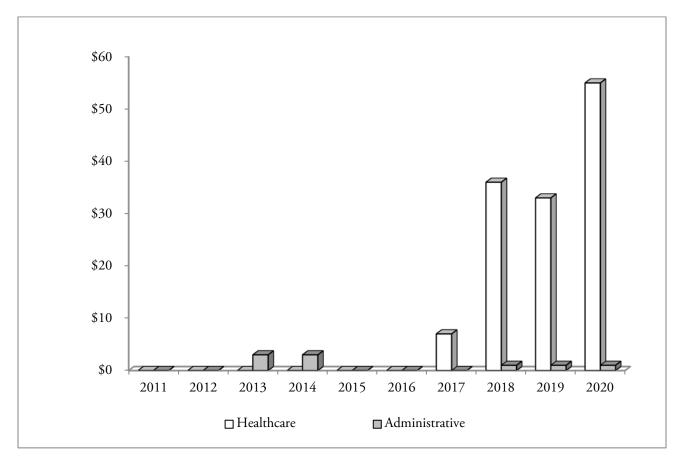

| Teachers' Retirement System<br>Defined Benefit Alaska Retiree Healthcare Trust<br>Deductions by Type<br>(In thousands) |            |                |            |  |  |  |
|------------------------------------------------------------------------------------------------------------------------|------------|----------------|------------|--|--|--|
| Plan<br>Ended<br>June 30                                                                                               | Healthcare | Administrative | Total      |  |  |  |
| 2011                                                                                                                   | \$ 103,405 | \$ 3,080       | \$ 106,485 |  |  |  |
| 2012                                                                                                                   | 110,632    | 3,251          | 113,883    |  |  |  |
| 2013                                                                                                                   | 120,855    | 3,219          | 124,074    |  |  |  |
| 2014                                                                                                                   | 116,781    | 4,338          | 121,119    |  |  |  |
| 2015                                                                                                                   | 109,740    | 5,484          | 115,224    |  |  |  |
| 2016                                                                                                                   | 122,954    | 5,511          | 128,465    |  |  |  |
| 2017                                                                                                                   | 120,237    | 5,908          | 126,145    |  |  |  |
| 2018                                                                                                                   | 134,051    | 5,665          | 139,716    |  |  |  |
| 2019                                                                                                                   | 143,126    | 6,241          | 149,367    |  |  |  |
| 2020                                                                                                                   | 135,566    | 6,945          | 142,511    |  |  |  |