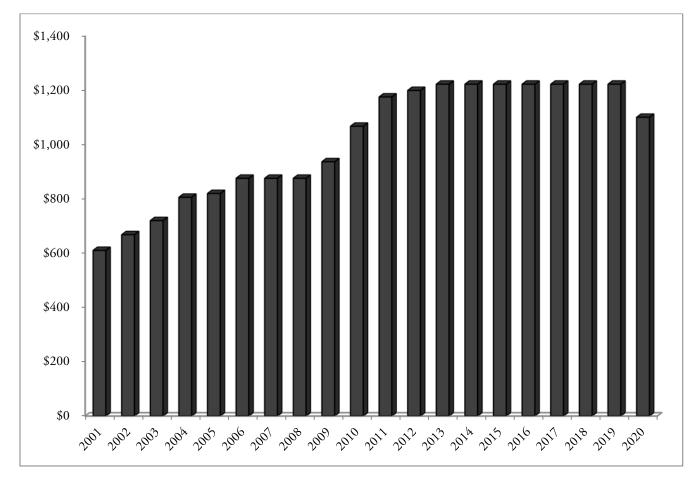

# 10-YEAR COMPARISON OF ACTIVE MEMBERS AND RETIREES, DISABILITANTS, AND BENEFICIARIES

| Teachers' Retirement System<br>Principal Participating Employers<br>June 30, 2020 |              |   |               |  |  |  |  |
|-----------------------------------------------------------------------------------|--------------|---|---------------|--|--|--|--|
| Percentage<br>of TotalEmployerMembersRankMembers                                  |              |   |               |  |  |  |  |
| Anchorage School District                                                         | 4,993        | 1 | 31.78%        |  |  |  |  |
| Matanuska-Susitna Borough School District                                         | 1,673        | 2 | 10.65         |  |  |  |  |
| Fairbanks North Star Borough School District                                      | <u>1,345</u> | 3 | <u>8.56</u>   |  |  |  |  |
| Total                                                                             | <u>8,011</u> |   | <u>50.99%</u> |  |  |  |  |

#### **Option Selected**

1 - Whole Life Annuity

2 - 75% Joint and Contingent Annuity

3 - 50% Joint and Contingent Annuity

4 - 66 2/3% Joint and Survivor Annuity

| Teachers' Retirement System<br>System Membership by Status |        |                                              |                        |                                        |        |  |  |
|------------------------------------------------------------|--------|----------------------------------------------|------------------------|----------------------------------------|--------|--|--|
| Year Ended<br>June 30                                      | Active | Retirees<br>Disabilitants &<br>Beneficiaries | Vested<br>Terminations | Nonvested<br>Terminations<br>w/Balance | Total  |  |  |
| 2010                                                       | 7,832  | 10,598                                       | 840                    | 2,789                                  | 22,059 |  |  |
| 2011                                                       | 7,303  | 11,016                                       | 852                    | 2,675                                  | 21,846 |  |  |
| 2012                                                       | 6,845  | 11,301                                       | 868                    | 2,559                                  | 21,573 |  |  |
| 2013                                                       | 6,352  | 11,705                                       | 906                    | 2,448                                  | 21,411 |  |  |
| 2014                                                       | 5,861  | 11,750                                       | 1,274                  | 2,328                                  | 21,213 |  |  |
| 2015                                                       | 5,502  | 12,418                                       | 890                    | 2,218                                  | 21,028 |  |  |
| 2016                                                       | 5,123  | 12,726                                       | 875                    | 2,103                                  | 20,827 |  |  |
| 2017                                                       | 4,772  | 12,983                                       | 876                    | 1,994                                  | 20,625 |  |  |
| 2018                                                       | 4,418  | 13,277                                       | 797                    | 1,900                                  | 20,392 |  |  |
| 2019                                                       | 4,044  | 13,491                                       | 812                    | 1,810                                  | 20,157 |  |  |