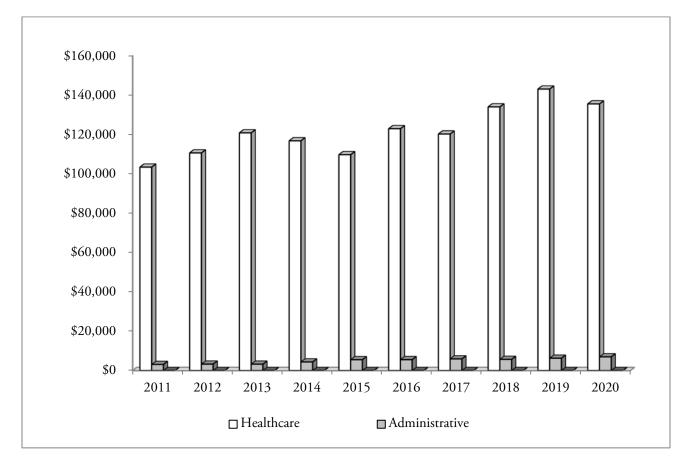

| Teachers' Retirement System<br>Defined Benefit Alaska Retiree Healthcare Trust<br>Deductions by Type<br>(In thousands) |            |                |            |  |  |  |
|------------------------------------------------------------------------------------------------------------------------|------------|----------------|------------|--|--|--|
| Plan<br>Ended<br>June 30                                                                                               | Healthcare | Administrative | Total      |  |  |  |
| 2011                                                                                                                   | \$ 103,405 | \$ 3,080       | \$ 106,485 |  |  |  |
| 2012                                                                                                                   | 110,632    | 3,251          | 113,883    |  |  |  |
| 2013                                                                                                                   | 120,855    | 3,219          | 124,074    |  |  |  |
| 2014                                                                                                                   | 116,781    | 4,338          | 121,119    |  |  |  |
| 2015                                                                                                                   | 109,740    | 5,484          | 115,224    |  |  |  |
| 2016                                                                                                                   | 122,954    | 5,511          | 128,465    |  |  |  |
| 2017                                                                                                                   | 120,237    | 5,908          | 126,145    |  |  |  |
| 2018                                                                                                                   | 134,051    | 5,665          | 139,716    |  |  |  |
| 2019                                                                                                                   | 143,126    | 6,241          | 149,367    |  |  |  |
| 2020                                                                                                                   | 135,566    | 6,945          | 142,511    |  |  |  |