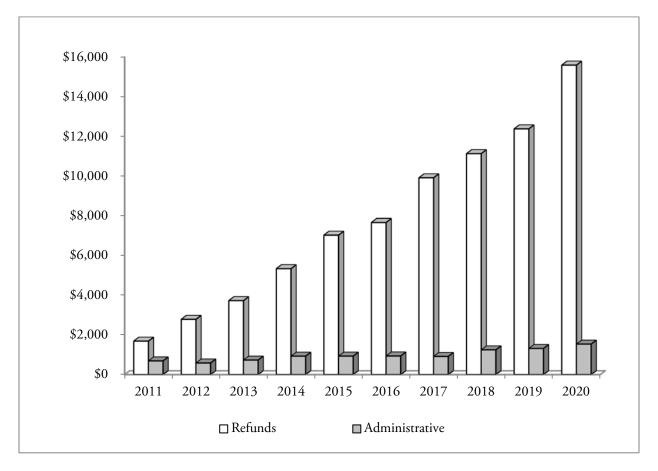

10-YEAR COMPARISON OF DEDUCTIONS BY TYPE (In thousands)

| Teachers' Retirement System<br>Defined Contribution Retirement Participant Directed<br>Deductions by Type<br>(In thousands) |          |        |       |          |  |  |
|-----------------------------------------------------------------------------------------------------------------------------|----------|--------|-------|----------|--|--|
| PlanPrior YearEndedRefund ofForfeiture PayableJune 30ContributionsAdministrativeAdjustment                                  |          |        |       |          |  |  |
| 2011                                                                                                                        | \$ 1,688 | \$ 689 | \$    | \$ 2,377 |  |  |
| 2012                                                                                                                        | 2,791    | 583    | _     | 3,374    |  |  |
| 2013                                                                                                                        | 3,737    | 731    | 3,247 | 7,715    |  |  |
| 2014                                                                                                                        | 5,352    | 929    | _     | 6,281    |  |  |
| 2015                                                                                                                        | 7,041    | 931    | _     | 7,972    |  |  |
| 2016                                                                                                                        | 7,677    | 938    | _     | 8,615    |  |  |
| 2017                                                                                                                        | 9,918    | 915    | _     | 10,833   |  |  |
| 2018                                                                                                                        | 11,135   | 1,248  | _     | 12,383   |  |  |
| 2019                                                                                                                        | 12,384   | 1,317  | _     | 13,701   |  |  |
| 2020                                                                                                                        | 15,598   | 1,539  | _     | 17,137   |  |  |