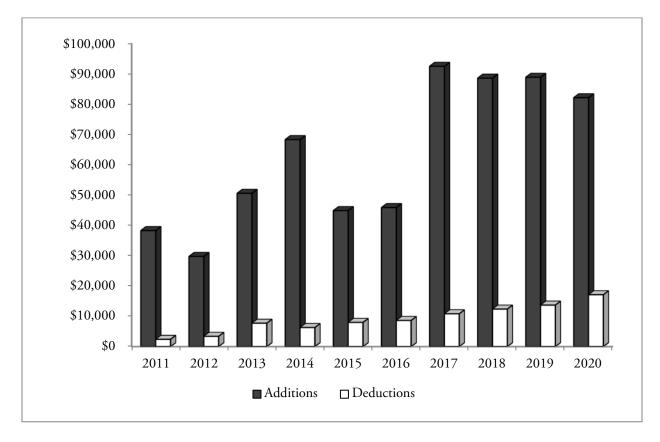

| Teachers' Retirement System<br>Defined Contribution Retirement Participant Directed<br>Changes in Fiduciary Net Position<br>(In thousands) |           |           |          |           |           |  |  |  |
|--------------------------------------------------------------------------------------------------------------------------------------------|-----------|-----------|----------|-----------|-----------|--|--|--|
| Year Ended<br>June 30                                                                                                                      |           |           |          |           |           |  |  |  |
| 2011                                                                                                                                       | \$ 47,994 | \$ 38,355 | \$ 2,377 | \$ 35,978 | \$ 83,972 |  |  |  |
| 2012                                                                                                                                       | 83,972    | 29,791    | 3,374    | 26,417    | 110,389   |  |  |  |
| 2013                                                                                                                                       | 110,389   | 50,560    | 7,715    | 42,845    | 153,234   |  |  |  |
| 2014                                                                                                                                       | 153,234   | 68,315    | 6,281    | 62,034    | 215,268   |  |  |  |
| 2015                                                                                                                                       | 215,268   | 44,952    | 7,972    | 36,980    | 252,248   |  |  |  |
| 2016                                                                                                                                       | 252,248   | 45,965    | 8,615    | 37,350    | 289,598   |  |  |  |
| 2017                                                                                                                                       | 289,598   | 92,527    | 10,833   | 81,694    | 371,292   |  |  |  |
| 2018                                                                                                                                       | 371,292   | 88,621    | 12,383   | 76,238    | 447,530   |  |  |  |
| 2019                                                                                                                                       | 447,530   | 88,893    | 13,701   | 75,192    | 522,722   |  |  |  |
| 2020                                                                                                                                       | 522,722   | 82,149    | 17,137   | 65,012    | 587,734   |  |  |  |