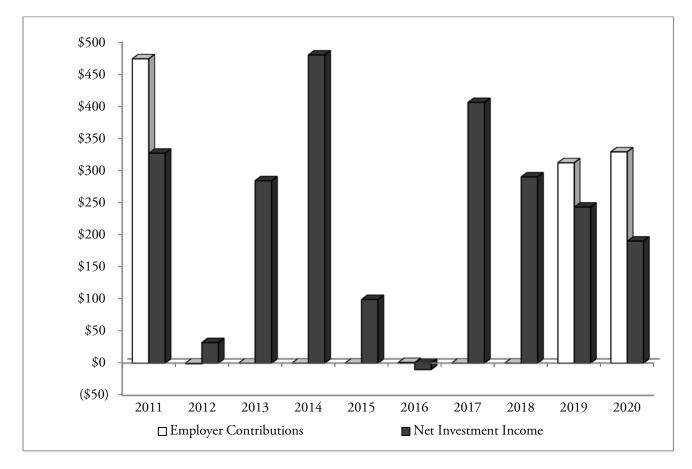

Beneficiaries are not included in the table above

| Teachers' Retirement System<br>Schedule of Pension and Healthcare Benefits Deductions by Type<br>(In thousands) |                                                        |          |           |       |            |            |  |  |
|-----------------------------------------------------------------------------------------------------------------|--------------------------------------------------------|----------|-----------|-------|------------|------------|--|--|
| Year<br>Ended<br>June 30                                                                                        | Service Disability Survivor Dependent Healthcare Total |          |           |       |            |            |  |  |
| 2011                                                                                                            | \$ 329,308                                             | \$ 1,337 | \$ 12,499 | \$ 47 | \$ 133,152 | \$ 476,343 |  |  |
| 2012                                                                                                            | 346,538                                                | 1,222    | 13,398    | 45    | 146,309    | 507,512    |  |  |
| 2013                                                                                                            | 364,387                                                | 1,377    | 14,467    | 34    | 160,337    | 540,602    |  |  |
| 2014                                                                                                            | 379,594                                                | 1,231    | 15,703    | 86    | 166,631    | 563,245    |  |  |
| 2015                                                                                                            | 398,280                                                | 1,211    | 16,781    | 82    | 109,740    | 526,094    |  |  |
| 2016                                                                                                            | 415,963                                                | 1,279    | 18,360    | 97    | 122,954    | 558,653    |  |  |
| 2017                                                                                                            | 425,059                                                | 1,306    | 19,609    | 70    | 120,248    | 566,292    |  |  |
| 2018                                                                                                            | 434,783                                                | 1,226    | 20,372    | 70    | 134,118    | 590,569    |  |  |
| 2019                                                                                                            | 447,951                                                | 1,281    | 21,157    | 49    | 143,203    | 613,641    |  |  |
| 2020                                                                                                            | 464,483                                                | 1,026    | 23,244    | 19    | 135,630    | 624,402    |  |  |