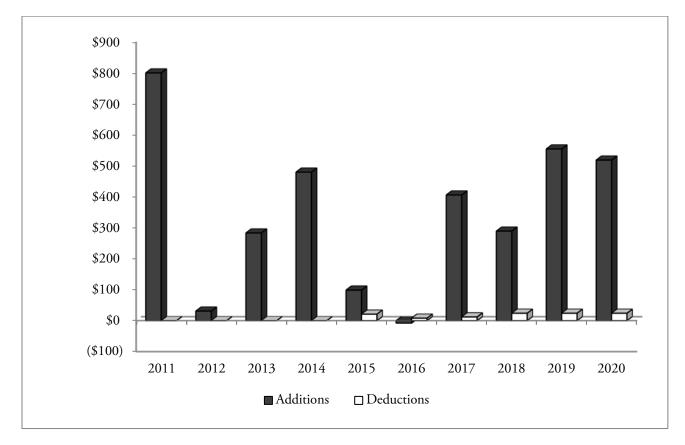

| Teachers' Retirement System<br>Defined Contribution Retirement Occupational Death & Disability<br>Changes in Fiduciary Net Position<br>(In thousands) |                                                    |           |            |                                                          |                                           |  |  |
|-------------------------------------------------------------------------------------------------------------------------------------------------------|----------------------------------------------------|-----------|------------|----------------------------------------------------------|-------------------------------------------|--|--|
| Year Ended<br>June 30                                                                                                                                 | Fiduciary Net<br>Position,<br>Beginning<br>of Year | Additions | Deductions | Increase /<br>(Decrease) in<br>Fiduciary Net<br>Position | Fiduciary Net<br>Position,<br>End of Year |  |  |
| 2011                                                                                                                                                  | \$ 1,479                                           | \$ 801    | \$         | \$ 801                                                   | \$ 2,280                                  |  |  |
| 2012                                                                                                                                                  | 2,280                                              | 31        |            | 31                                                       | 2,311                                     |  |  |
| 2013                                                                                                                                                  | 2,311                                              | 284       | —          | 284                                                      | 2,595                                     |  |  |
| 2014                                                                                                                                                  | 2,595                                              | 480       | —          | 480                                                      | 3,075                                     |  |  |
| 2015                                                                                                                                                  | 3,075                                              | 99        | 21         | 78                                                       | 3,153                                     |  |  |
| 2016                                                                                                                                                  | 3,153                                              | (8)       | 8          | (16)                                                     | 3,137                                     |  |  |
| 2017                                                                                                                                                  | 3,137                                              | 406       | 12         | 394                                                      | 3,531                                     |  |  |
| 2018                                                                                                                                                  | 3,531                                              | 290       | 24         | 266                                                      | 3,797                                     |  |  |
| 2019                                                                                                                                                  | 3,797                                              | 555       | 24         | 531                                                      | 4,328                                     |  |  |
| 2020                                                                                                                                                  | 4,328                                              | 519       | 24         | 495                                                      | 4,823                                     |  |  |