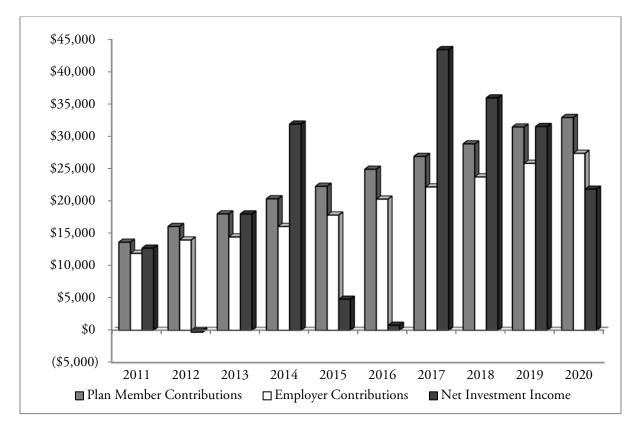

| Teachers' Retirement System<br>Defined Benefit Pension<br>Additions by Source<br>(In thousands)   |           |           |            |            |       |            |  |  |
|---------------------------------------------------------------------------------------------------|-----------|-----------|------------|------------|-------|------------|--|--|
| YearPlanEmployerStateNetEndedMemberContributionofInvestmentJune 30ContributionssAlaska(Loss)Other |           |           |            |            |       |            |  |  |
| 2011                                                                                              | \$ 55,347 | \$ 32,804 | \$ 109,343 | \$ 558,220 | \$ 54 | \$ 755,768 |  |  |
| 2012                                                                                              | 52,020    | 38,189    | 157,387    | 2,190      | 17    | 249,803    |  |  |
| 2013                                                                                              | 50,201    | 37,372    | 196,945    | 373,868    | 19    | 658,405    |  |  |
| 2014                                                                                              | 47,724    | 37,571    | 208,890    | 599,958    | 27    | 894,170    |  |  |
| 2015                                                                                              | 45,506    | 36,374    | 1,662,700  | 152,561    | 9     | 1,897,150  |  |  |
| 2016                                                                                              | 42,654    | 33,478    | 90,589     | (31,340)   | 95    | 135,476    |  |  |
| 2017                                                                                              | 39,878    | 36,634    | 116,700    | 628,184    | 10    | 821,406    |  |  |
| 2018                                                                                              | 37,674    | 39,835    | 111,757    | 432,543    | 184   | 621,993    |  |  |
| 2019                                                                                              | 35,763    | 35,996    | 128,174    | 314,972    | 32    | 514,937    |  |  |
| 2020                                                                                              | 33,566    | 34,114    | 140,219    | 218,373    | 33    | 426,305    |  |  |