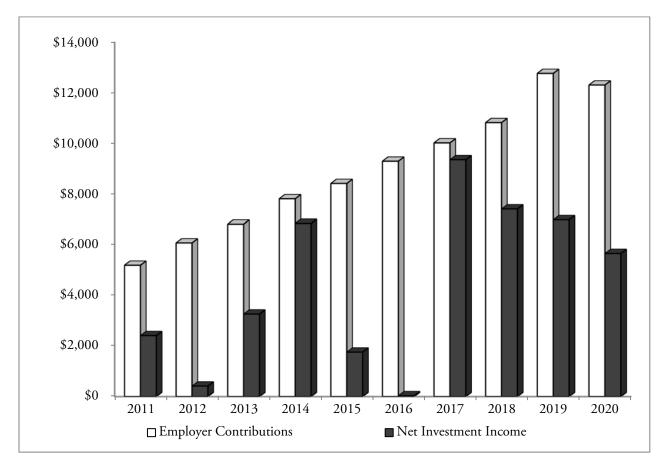

| Teachers' Retirement System<br>Defined Benefit Pension<br>Additions by Source<br>(In thousands)   |           |           |            |            |       |            |  |  |
|---------------------------------------------------------------------------------------------------|-----------|-----------|------------|------------|-------|------------|--|--|
| YearPlanEmployerStateNetEndedMemberContributionofInvestmentJune 30ContributionssAlaska(Loss)Other |           |           |            |            |       |            |  |  |
| 2011                                                                                              | \$ 55,347 | \$ 32,804 | \$ 109,343 | \$ 558,220 | \$ 54 | \$ 755,768 |  |  |
| 2012                                                                                              | 52,020    | 38,189    | 157,387    | 2,190      | 17    | 249,803    |  |  |
| 2013                                                                                              | 50,201    | 37,372    | 196,945    | 373,868    | 19    | 658,405    |  |  |
| 2014                                                                                              | 47,724    | 37,571    | 208,890    | 599,958    | 27    | 894,170    |  |  |
| 2015                                                                                              | 45,506    | 36,374    | 1,662,700  | 152,561    | 9     | 1,897,150  |  |  |
| 2016                                                                                              | 42,654    | 33,478    | 90,589     | (31,340)   | 95    | 135,476    |  |  |
| 2017                                                                                              | 39,878    | 36,634    | 116,700    | 628,184    | 10    | 821,406    |  |  |
| 2018                                                                                              | 37,674    | 39,835    | 111,757    | 432,543    | 184   | 621,993    |  |  |
| 2019                                                                                              | 35,763    | 35,996    | 128,174    | 314,972    | 32    | 514,937    |  |  |
| 2020                                                                                              | 33,566    | 34,114    | 140,219    | 218,373    | 33    | 426,305    |  |  |