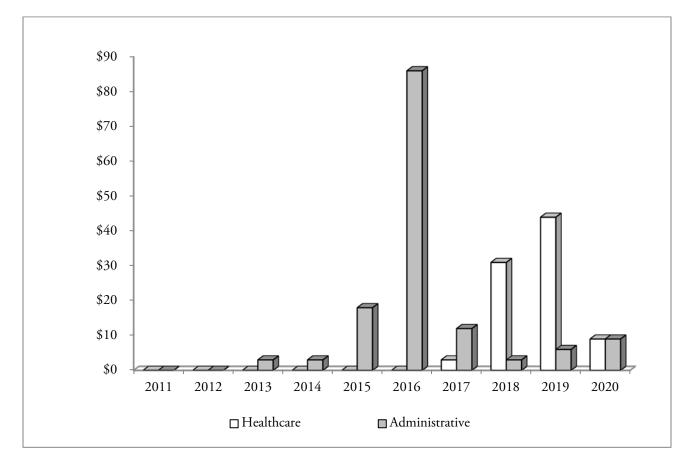

| Teachers' Retirement System<br>Defined Contribution Retirement Medical Plan<br>Deductions by Type<br>(In thousands) |         |      |    |  |  |  |
|---------------------------------------------------------------------------------------------------------------------|---------|------|----|--|--|--|
| PlanEndedJune 30HealthcareAdministrativeTotal                                                                       |         |      |    |  |  |  |
| 2011                                                                                                                | \$      | \$ — | \$ |  |  |  |
| 2012                                                                                                                |         |      | _  |  |  |  |
| 2013                                                                                                                |         | 3    | 3  |  |  |  |
| 2014                                                                                                                |         | 3    | 3  |  |  |  |
| 2015                                                                                                                |         | 18   | 18 |  |  |  |
| 2016                                                                                                                | _       | 86   | 86 |  |  |  |
| 2017                                                                                                                | 3       | 12   | 15 |  |  |  |
| 2018                                                                                                                | 31 3 34 |      |    |  |  |  |
| 2019                                                                                                                | 44      | 6    | 50 |  |  |  |
| 2020                                                                                                                | 9       | 9    | 18 |  |  |  |

| Teachers' Retirement System<br>Defined Contribution Retirement Health Reimbursement Arrangement<br>Deductions by Type<br>(In thousands) |         |    |    |  |  |  |  |  |
|-----------------------------------------------------------------------------------------------------------------------------------------|---------|----|----|--|--|--|--|--|
| Plan<br>Ended<br>June 30                                                                                                                | Ended   |    |    |  |  |  |  |  |
| 2011                                                                                                                                    | \$      | \$ | \$ |  |  |  |  |  |
| 2012                                                                                                                                    |         |    |    |  |  |  |  |  |
| 2013                                                                                                                                    |         | 3  | 3  |  |  |  |  |  |
| 2014                                                                                                                                    |         | 3  | 3  |  |  |  |  |  |
| 2015                                                                                                                                    |         |    |    |  |  |  |  |  |
| 2016                                                                                                                                    |         |    |    |  |  |  |  |  |
| 2017                                                                                                                                    | 7       |    | 7  |  |  |  |  |  |
| 2018                                                                                                                                    | 36 1 37 |    |    |  |  |  |  |  |
| 2019                                                                                                                                    | 33      | 1  | 34 |  |  |  |  |  |
| 2020                                                                                                                                    | 55      | 1  | 56 |  |  |  |  |  |