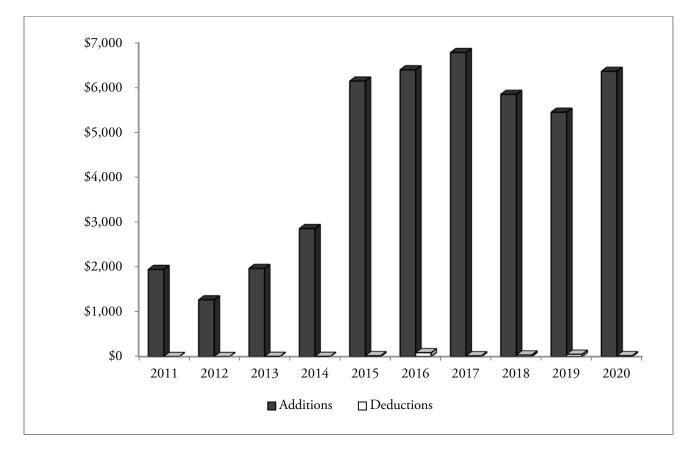

| Teachers' Retirement System<br>Defined Contribution Retirement Medical Plan<br>Changes in Fiduciary Net Position<br>(In thousands) |                                                    |           |            |                                                          |                                           |  |  |
|------------------------------------------------------------------------------------------------------------------------------------|----------------------------------------------------|-----------|------------|----------------------------------------------------------|-------------------------------------------|--|--|
| Year Ended<br>June 30                                                                                                              | Fiduciary Net<br>Position,<br>Beginning<br>of Year | Additions | Deductions | Increase /<br>(Decrease) in<br>Fiduciary Net<br>Position | Fiduciary Net<br>Position, End of<br>Year |  |  |
| 2011                                                                                                                               | \$ 3,598                                           | \$ 1,947  | \$         | \$ 1,947                                                 | \$ 5,545                                  |  |  |
| 2012                                                                                                                               | 5,545                                              | 1,267     | —          | 1,267                                                    | 6,812                                     |  |  |
| 2013                                                                                                                               | 6,812                                              | 1,970     | 3          | 1,967                                                    | 8,779                                     |  |  |
| 2014                                                                                                                               | 8,779                                              | 2,861     | 3          | 2,858                                                    | 11,637                                    |  |  |
| 2015                                                                                                                               | 11,637                                             | 6,147     | 18         | 6,129                                                    | 17,766                                    |  |  |
| 2016                                                                                                                               | 17,766                                             | 6,399     | 86         | 6,313                                                    | 24,079                                    |  |  |
| 2017                                                                                                                               | 24,079                                             | 6,784     | 15         | 6,769                                                    | 30,848                                    |  |  |
| 2018                                                                                                                               | 30,848                                             | 5,851     | 34         | 5,817                                                    | 36,665                                    |  |  |
| 2019                                                                                                                               | 36,665                                             | 5,452     | 50         | 5,402                                                    | 42,067                                    |  |  |
| 2020                                                                                                                               | 42,067                                             | 6,364     | 18         | 6,346                                                    | 48,413                                    |  |  |