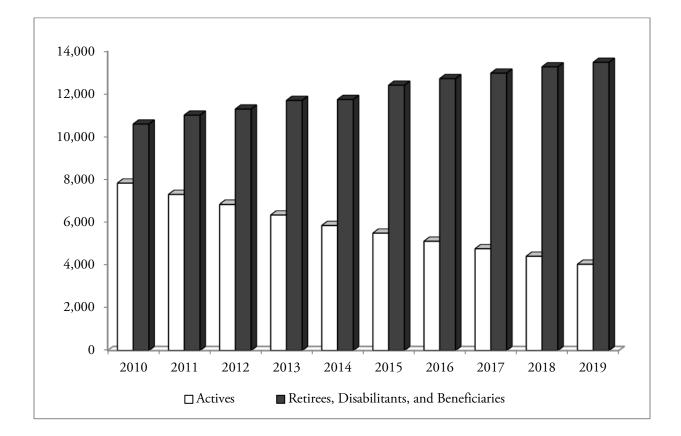

#### **Option Selected**

1 - Whole Life Annuity

2 - 75% Joint and Contingent Annuity

3 - 50% Joint and Contingent Annuity

4 - 66 2/3% Joint and Survivor Annuity

| Teachers' Retirement System<br>System Membership by Status |        |                                              |                        |                                        |        |  |  |
|------------------------------------------------------------|--------|----------------------------------------------|------------------------|----------------------------------------|--------|--|--|
| Year Ended<br>June 30                                      | Active | Retirees<br>Disabilitants &<br>Beneficiaries | Vested<br>Terminations | Nonvested<br>Terminations<br>w/Balance | Total  |  |  |
| 2010                                                       | 7,832  | 10,598                                       | 840                    | 2,789                                  | 22,059 |  |  |
| 2011                                                       | 7,303  | 11,016                                       | 852                    | 2,675                                  | 21,846 |  |  |
| 2012                                                       | 6,845  | 11,301                                       | 868                    | 2,559                                  | 21,573 |  |  |
| 2013                                                       | 6,352  | 11,705                                       | 906                    | 2,448                                  | 21,411 |  |  |
| 2014                                                       | 5,861  | 11,750                                       | 1,274                  | 2,328                                  | 21,213 |  |  |
| 2015                                                       | 5,502  | 12,418                                       | 890                    | 2,218                                  | 21,028 |  |  |
| 2016                                                       | 5,123  | 12,726                                       | 875                    | 2,103                                  | 20,827 |  |  |
| 2017                                                       | 4,772  | 12,983                                       | 876                    | 1,994                                  | 20,625 |  |  |
| 2018                                                       | 4,418  | 13,277                                       | 797                    | 1,900                                  | 20,392 |  |  |
| 2019                                                       | 4,044  | 13,491                                       | 812                    | 1,810                                  | 20,157 |  |  |

# 10-YEAR COMPARISON OF ACTIVE MEMBERS AND RETIREES, DISABILITANTS, AND BENEFICIARIES

| Teachers' Retirement System<br>Principal Participating Employers<br>June 30, 2020 |              |   |               |  |  |  |  |
|-----------------------------------------------------------------------------------|--------------|---|---------------|--|--|--|--|
| Percentage<br>of TotalEmployerMembersRankMembers                                  |              |   |               |  |  |  |  |
| Anchorage School District                                                         | 4,993        | 1 | 31.78%        |  |  |  |  |
| Matanuska-Susitna Borough School District                                         | 1,673        | 2 | 10.65         |  |  |  |  |
| Fairbanks North Star Borough School District                                      | <u>1,345</u> | 3 | <u>8.56</u>   |  |  |  |  |
| Total                                                                             | <u>8,011</u> |   | <u>50.99%</u> |  |  |  |  |