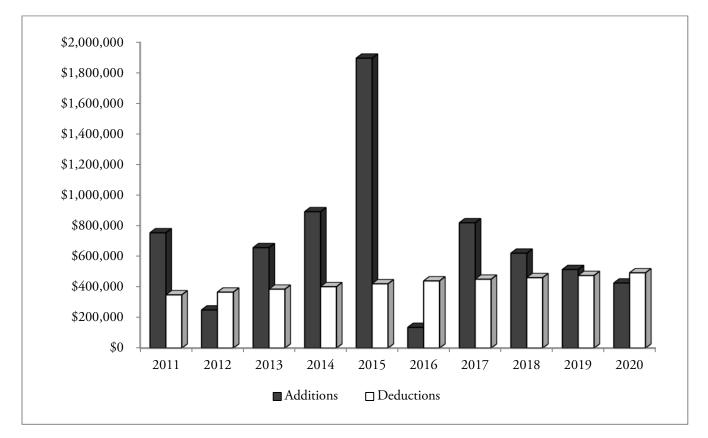

These schedules contain detailed demographic data to provide the reader a better understanding of the membership and employer participation in the System.

| Teachers' Retirement System<br>Defined Benefit Pension<br>Changes in Fiduciary Net Position<br>(In thousands) |              |            |            |            |              |  |  |
|---------------------------------------------------------------------------------------------------------------|--------------|------------|------------|------------|--------------|--|--|
| Year Ended<br>June 30                                                                                         |              |            |            |            |              |  |  |
| 2011                                                                                                          | \$ 2,716,557 | \$ 755,768 | \$ 348,795 | \$ 406,973 | \$ 3,123,530 |  |  |
| 2012                                                                                                          | 3,123,530    | 249,803    | 366,686    | (116,883)  | 3,006,647    |  |  |
| 2013                                                                                                          | 3,006,647    | 658,405    | 385,922    | 272,483    | 3,279,130    |  |  |
| 2014                                                                                                          | 3,279,130    | 894,170    | 402,161    | 492,009    | 3,771,139    |  |  |
| 2015                                                                                                          | 3,771,139    | 1,897,150  | 421,334    | 1,475,816  | 5,246,955    |  |  |
| 2016                                                                                                          | 5,246,955    | 135,476    | 440,230    | (304,754)  | 4,942,201    |  |  |
| 2017                                                                                                          | 4,942,201    | 821,406    | 451,312    | 370,094    | 5,312,295    |  |  |
| 2018                                                                                                          | 5,312,295    | 621,993    | 461,561    | 160,432    | 5,472,727    |  |  |
| 2019                                                                                                          | 5,472,727    | 514,937    | 475,735    | 39,202     | 5,511,929    |  |  |
| 2020                                                                                                          | 5,511,929    | 426,305    | 493,435    | (67,130)   | 5,444,799    |  |  |