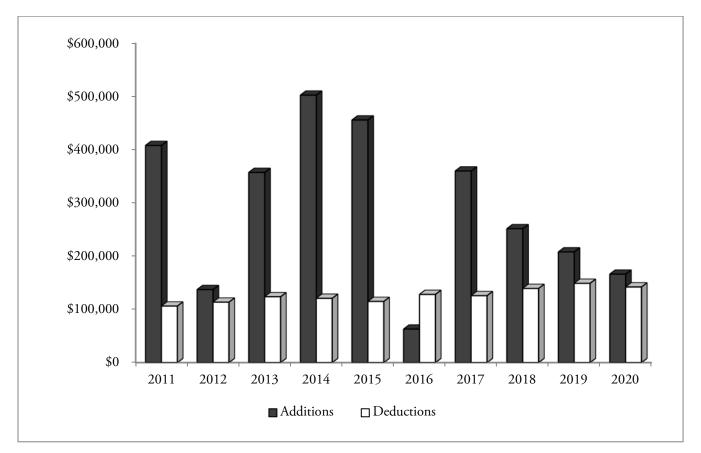

| Teachers' Retirement System<br>Defined Benefit Alaska Retiree Healthcare Trust<br>Changes in Fiduciary Net Position<br>(In thousands) |              |            |            |            |              |  |  |
|---------------------------------------------------------------------------------------------------------------------------------------|--------------|------------|------------|------------|--------------|--|--|
| Fiduciary NetIncrease /Position,(Decrease)Year EndedBeginningJune 30of YearAdditionsDeductionsPositionEnd of Year                     |              |            |            |            |              |  |  |
| 2011                                                                                                                                  | \$ 1,307,636 | \$ 408,179 | \$ 106,485 | \$ 301,694 | \$ 1,609,330 |  |  |
| 2012                                                                                                                                  | 1,609,330    | 137,594    | 113,883    | 23,711     | 1,633,041    |  |  |
| 2013                                                                                                                                  | 1,633,041    | 357,454    | 124,074    | 233,380    | 1,866,421    |  |  |
| 2014                                                                                                                                  | 1,866,421    | 502,833    | 121,119    | 381,714    | 2,248,135    |  |  |
| 2015                                                                                                                                  | 2,248,135    | 456,055    | 115,224    | 340,831    | 2,588,966    |  |  |
| 2016                                                                                                                                  | 2,588,966    | 63,079     | 128,465    | (65,386)   | 2,523,580    |  |  |
| 2017                                                                                                                                  | 2,523,580    | 360,197    | 126,145    | 234,052    | 2,757,632    |  |  |
| 2018                                                                                                                                  | 2,757,632    | 252,219    | 139,716    | 112,503    | 2,870,135    |  |  |
| 2019                                                                                                                                  | 2,870,135    | 208,551    | 149,367    | 59,184     | 2,929,319    |  |  |
| 2020                                                                                                                                  | 2,929,319    | 166,653    | 142,511    | 24,142     | 2,953,461    |  |  |