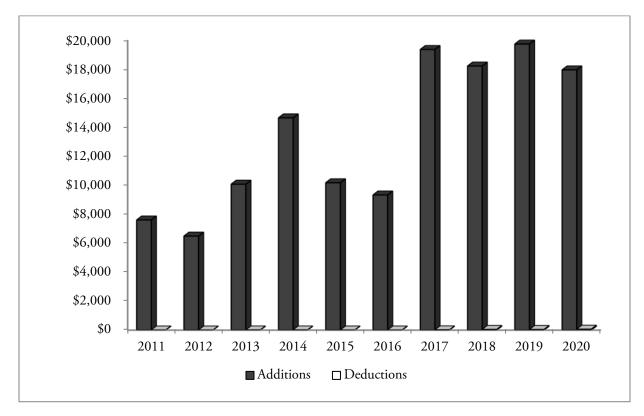

| Teachers' Retirement System<br>Defined Contribution Retirement Health Reimbursement Arrangement<br>Changes in Fiduciary Net Position<br>(In thousands) |                                                    |           |            |                                                          |                                           |  |  |  |
|--------------------------------------------------------------------------------------------------------------------------------------------------------|----------------------------------------------------|-----------|------------|----------------------------------------------------------|-------------------------------------------|--|--|--|
| Year Ended<br>June 30                                                                                                                                  | Fiduciary Net<br>Position,<br>Beginning<br>of Year | Additions | Deductions | Increase /<br>(Decrease) in<br>Fiduciary Net<br>Position | Fiduciary Net<br>Position, End<br>of Year |  |  |  |
| 2011                                                                                                                                                   | \$ 10,640                                          | \$ 7,606  | \$         | \$ 7,606                                                 | \$ 18,246                                 |  |  |  |
| 2012                                                                                                                                                   | 18,246                                             | 6,491     | —          | 6,491                                                    | 24,737                                    |  |  |  |
| 2013                                                                                                                                                   | 24,737                                             | 10,079    | 3          | 10,076                                                   | 34,813                                    |  |  |  |
| 2014                                                                                                                                                   | 34,813                                             | 14,662    | 3          | 14,659                                                   | 49,472                                    |  |  |  |
| 2015                                                                                                                                                   | 49,472                                             | 10,178    | —          | 10,178                                                   | 59,650                                    |  |  |  |
| 2016                                                                                                                                                   | 59,650                                             | 9,332     | —          | 9,332                                                    | 68,982                                    |  |  |  |
| 2017                                                                                                                                                   | 68,982                                             | 19,387    | 7          | 19,380                                                   | 88,362                                    |  |  |  |
| 2018                                                                                                                                                   | 88,362                                             | 18,243    | 37         | 18,206                                                   | 106,568                                   |  |  |  |
| 2019                                                                                                                                                   | 106,568                                            | 19,765    | 34         | 19,731                                                   | 126,299                                   |  |  |  |
| 2020                                                                                                                                                   | 126,299                                            | 17,978    | 56         | 17,922                                                   | 144,221                                   |  |  |  |