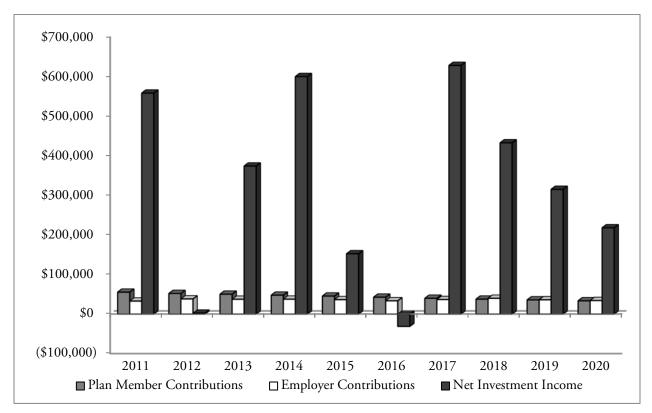

| Teachers' Retirement System<br>Defined Benefit Pension<br>Additions by Source<br>(In thousands)   |           |           |            |            |       |            |  |  |
|---------------------------------------------------------------------------------------------------|-----------|-----------|------------|------------|-------|------------|--|--|
| YearPlanEmployerStateNetEndedMemberContributionofInvestmentJune 30ContributionssAlaska(Loss)Other |           |           |            |            |       |            |  |  |
| 2011                                                                                              | \$ 55,347 | \$ 32,804 | \$ 109,343 | \$ 558,220 | \$ 54 | \$ 755,768 |  |  |
| 2012                                                                                              | 52,020    | 38,189    | 157,387    | 2,190      | 17    | 249,803    |  |  |
| 2013                                                                                              | 50,201    | 37,372    | 196,945    | 373,868    | 19    | 658,405    |  |  |
| 2014                                                                                              | 47,724    | 37,571    | 208,890    | 599,958    | 27    | 894,170    |  |  |
| 2015                                                                                              | 45,506    | 36,374    | 1,662,700  | 152,561    | 9     | 1,897,150  |  |  |
| 2016                                                                                              | 42,654    | 33,478    | 90,589     | (31,340)   | 95    | 135,476    |  |  |
| 2017                                                                                              | 39,878    | 36,634    | 116,700    | 628,184    | 10    | 821,406    |  |  |
| 2018                                                                                              | 37,674    | 39,835    | 111,757    | 432,543    | 184   | 621,993    |  |  |
| 2019                                                                                              | 35,763    | 35,996    | 128,174    | 314,972    | 32    | 514,937    |  |  |
| 2020                                                                                              | 33,566    | 34,114    | 140,219    | 218,373    | 33    | 426,305    |  |  |